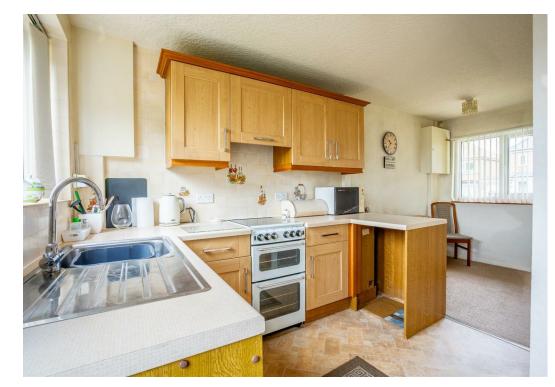

Immaculately presented, the home boasts a kitchen/diner and generously sized bedrooms. The internal layout comprises an entrance hall leading to a living room dual aspect with front and rear windows and a dining kitchen. Upstairs, three bedrooms and a modern house bathroom with walk in shower provide comfortable accommodation.