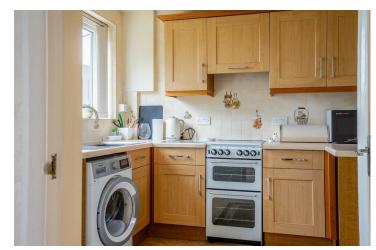

Immaculately presented, the home boasts a kitchen/diner and generously sized bedrooms. The internal layout comprises an entrance hall leading to a living room dual aspect with front and rear windows and a dining kitchen. Upstairs, three bedrooms and a modern house bathroom with walk in shower provide comfortable accommodation.