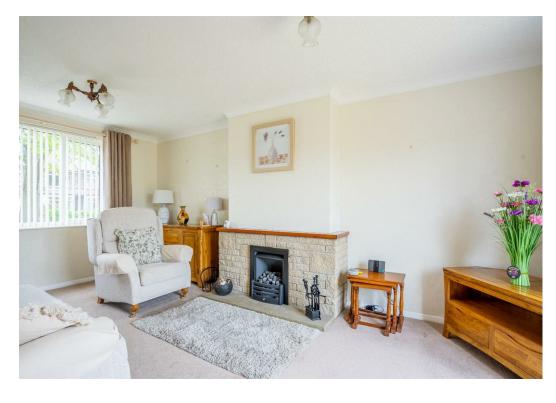

Immaculately presented, the home boasts a kitchen/diner and generously sized bedrooms. The internal layout comprises an entrance hall leading to a living room dual aspect with front and rear windows and a dining kitchen. Upstairs, three bedrooms and a modern house bathroom with walk in shower provide comfortable accommodation.