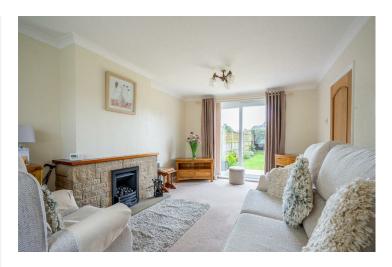

Immaculately presented, the home boasts a kitchen/diner and generously sized bedrooms. The internal layout comprises an entrance hall leading to a living room dual aspect with front and rear windows and a dining kitchen. Upstairs, three bedrooms and a modern house bathroom with walk in shower provide comfortable accommodation.