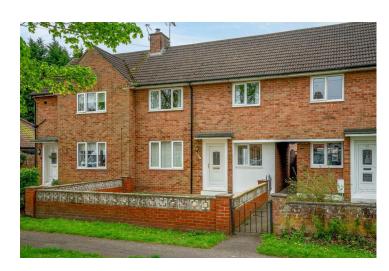

- EbC C
- South Facing Rear Garden
  - Sought After Location
    - Detached Garage
- Modern Gas Central Heating
- Well Presented & Maintained
  - Mid Terrace House

Freehold - B and - B

YOS4 4PS Acomb, York Green Lane

390 sq.ft. (36.3 sq.m.) approx

GROUND FLOOR 351 sq.ft. (32.6 sq.m.) approx.

Green Lane Acomb, York YO24 4PS

£280,000

3

Situated to the west of York, this charming three-bedroom mid-terrace house offers an excellent opportunity for modernization. Featuring a detached garage to the rear and a modern boiler, this property presents an ideal canvas as is requires only cosmetic updating.

Externally, the property features front garden with the potential to become a driveway subject to the necessary permissions and a south facing rear garden with a detached garage.

Council Tax Band- B