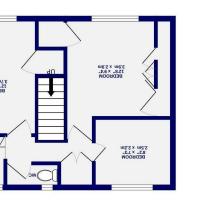

390 sq.ft. (36.3 sq.m.) approx

GROUND FLOOR 351 sq.ft. (32.6 sq.m.) approx.

Green Lane Acomb, York YO24 4PS

£280,000

3

Situated to the west of York, this charming three-bedroom mid-terrace house offers an excellent opportunity for modernization. Featuring a detached garage to the rear and a modern boiler, this property presents an ideal canvas as is requires only cosmetic updating.