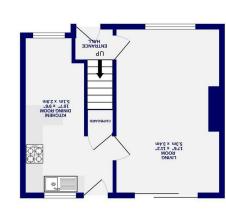

390 sq.ft. (36.3 sq.m.) approx

GROUND FLOOR 351 sq.ft. (32.6 sq.m.) approx.

Green Lane Acomb, York YO24 4PS

£280,000

3

Situated to the west of York, this charming three-bedroom mid-terrace house offers an excellent opportunity for modernization. Featuring a detached garage to the rear and a modern boiler, this property presents an ideal canvas as is requires only cosmetic updating.