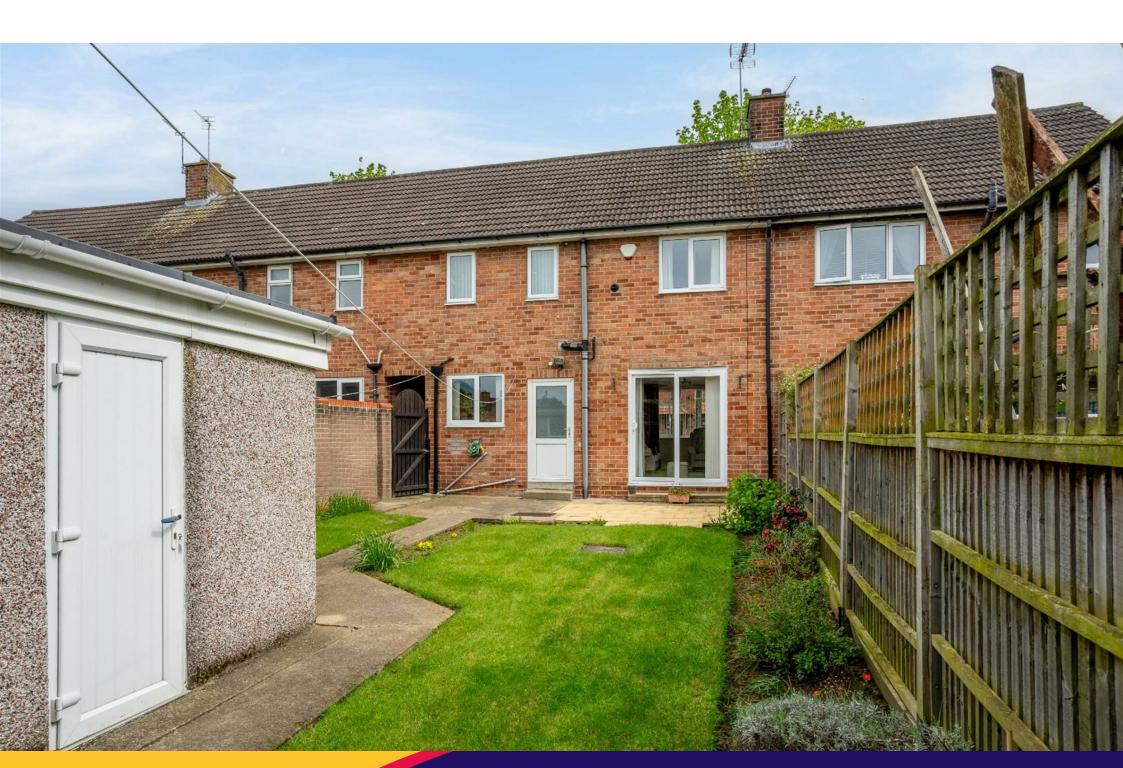

Externally, the property features front garden with the potential to become a driveway subject to the necessary permissions and a south facing rear garden with a detached garage.

Council Tax Band- B