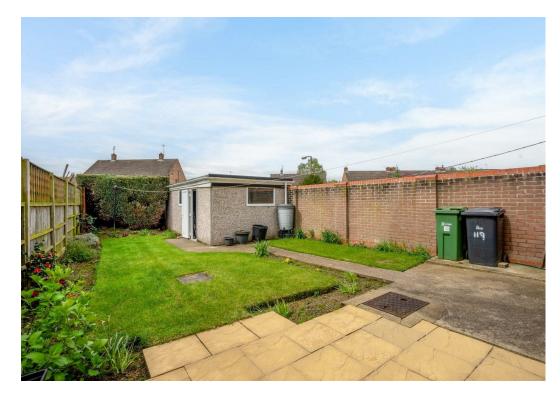

Externally, the property features front garden with the potential to become a driveway subject to the necessary permissions and a south facing rear garden with a detached garage.

Council Tax Band- B