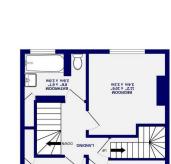

GROUND FLOOR 287 sq.ft. (26.6 sq.m.) approx.

atstements contained in these particulars. No person in the employment of Ashtons has any authority to make or give any representation or warranty whatsoever in relation to this property or these particulars nor enter into any contract relating to the steas, measurements, floor plans or distances referred to are given as a guide only and are not precise. Purchasers must satisfy themselves by inspection or by otherwise regarding the items mentioned above and as to the correctness of each of the These particulars have been prepared as accurately and as reliably as possible, but should not be relied upon as 'statement of fact'. If there is any point which is of particular importance to you, please contact the office and we would be pleased to check the

• EbC-D

292 sq.ft. (17.8 sq.m.) approx

396 sq.ft. (36.7 sq.m.) appre

property on behalf of the vendor.

Dodsworth Avenue , York YO31 8UB

£315,000

4

Situated in this sought after tree lined location, less than a mile from the city centre, we offer this large 3/4 bedroom mid town house that has undergone an extensive scheme of modernisation and refurbishment by the present owners.