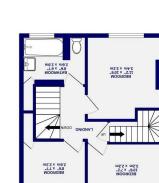

GROUND FLOOR 287 sq.ft. (26.6 sq.m.) approx.

atstements contained in these particulars. No person in the employment of Ashtons has any authority to make or give any representation or warranty whatsoever in relation to this property or these particulars nor enter into any contract relating to the steas, measurements, floor plans or distances referred to are given as a guide only and are not precise. Purchasers must satisfy themselves by inspection or by otherwise regarding the items mentioned above and as to the correctness of each of the These particulars have been prepared as accurately and as reliably as possible, but should not be relied upon as 'statement of fact'. If there is any point which is of particular importance to you, please contact the office and we would be pleased to check the

• EbC-D

292 sq.ft. (17.8 sq.m.) approx

396 sq.ft. (36.7 sq.m.) appre

property on behalf of the vendor.

Dodsworth Avenue , York YO31 8UB

£315,000

4

Situated in this sought after tree lined location, less than a mile from the city centre, we offer this large 3/4 bedroom mid town house that has undergone an extensive scheme of modernisation and refurbishment by the present owners.