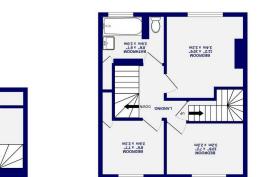

GROUND FLOOR 287 sq.ft. (26.6 sq.m.) approx.

atstements contained in these particulars. No person in the employment of Ashtons has any authority to make or give any representation or warranty whatsoever in relation to this property or these particulars nor enter into any contract relating to the steas, measurements, floor plans or distances referred to are given as a guide only and are not precise. Purchasers must satisfy themselves by inspection or by otherwise regarding the items mentioned above and as to the correctness of each of the These particulars have been prepared as accurately and as reliably as possible, but should not be relied upon as 'statement of fact'. If there is any point which is of particular importance to you, please contact the office and we would be pleased to check the

• EbC-D

292 sq.ft. (17.8 sq.m.) approx

396 sq.ft. (36.7 sq.m.) appre

property on behalf of the vendor.

Dodsworth Avenue , York YO31 8UB

£315,000

4

Situated in this sought after tree lined location, less than a mile from the city centre, we offer this large 3/4 bedroom mid town house that has undergone an extensive scheme of modernisation and refurbishment by the present owners.