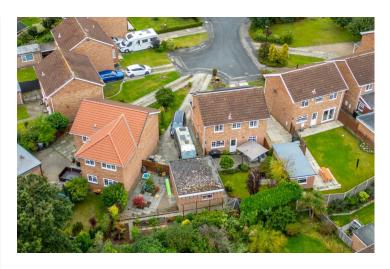

## Eden Close Woodthorpe, York YO24 2RD

£450,000

4

This charming four-bedroom detached house sits at the end of a tranquil cul-de-sac. Nestled within the highly sought-after Eden Close in Woodthorpe, this impeccably maintained family residence offers well-proportioned living spaces.

Outside, the front garden ensures privacy and provides a serene view down the cul-de-sac. A driveway alongside the house offers ample off-street parking and leads to a detached double garage, equipped with power, lighting, and an electric roller door. Noteworthy are the owned solar panels, providing sustainable energy benefits without lease constraints. The rear garden, surprisingly spacious, offers versatility in its utilization.