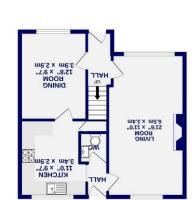

Upon entry, you're greeted by a welcoming entrance hall leading to an expansive Lounge/Dining room, a Kitchen and a ground floor WC. The property boasts four bedrooms, including one with an enSuite shower Room and an additional family bathroom suite.

Outside, the front garden ensures privacy and provides a serene view down the cul-de-sac. A driveway alongside the house offers ample off-street parking and leads to a detached double garage, equipped with power, lighting, and an electric roller door. Noteworthy are the owned solar panels, providing sustainable energy benefits without lease constraints. The rear garden, surprisingly spacious, offers versatility in its utilization.