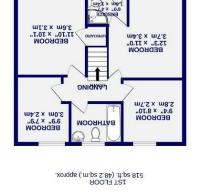

Upon entry, you're greeted by a welcoming entrance hall leading to an expansive Lounge/Dining room, a Kitchen and a ground floor WC. The property boasts four bedrooms, including one with an enSuite shower Room and an additional family bathroom suite.