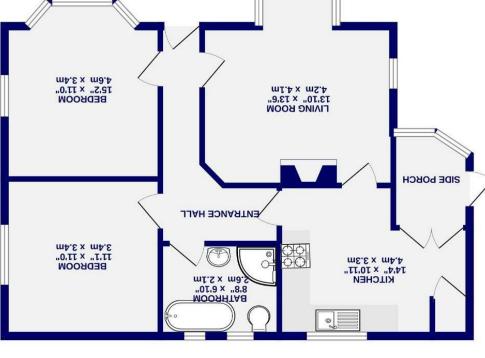

Internally the property comprises an entrance porch with French doors leading to dining kitchen, with cottage style fitted wall and base units, integral electric oven and ceramic hob, integral dish washer, enamelled Belfast sink with chrome mixer taps over, oak preparation surfaces and ceramic tiled splash backs. Next door is the lounge which boasts a bay window to front with open fireplace with ornate tiled inset and timber surround.

The inner hall provides access to useful loft space , two double bedrooms and the beautifully presented four piece bathroom.

Outside, double timber gates lead to drive way with parking for several and gives access to single detached garage. Surrounding the property are low maintenance gardens comprising of lawned gardens, decked terrace, Indian stone patio and pond. With stunning viewings overlooking local fields, there is also a timber summer house with power, perfect to enjoy in summer months.