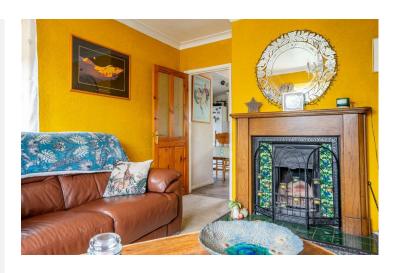

Internally the property comprises an entrance porch with French doors leading to dining kitchen, with cottage style fitted wall and base units, integral electric oven and ceramic hob, integral dish washer, enamelled Belfast sink with chrome mixer taps over, oak preparation surfaces and ceramic tiled splash backs. Next door is the lounge which boasts a bay window to front with open fireplace with ornate tiled inset and timber surround.