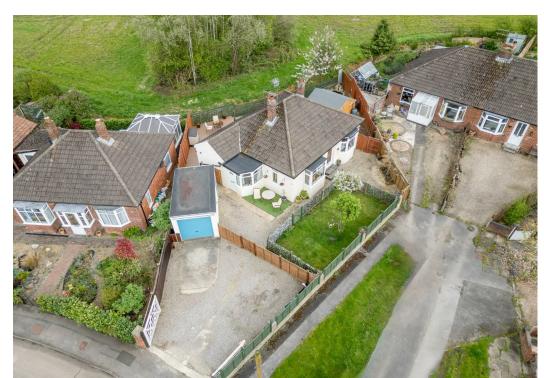

## Sefton Avenue , York YO31 9LR

£325,000

2

Occupying an enviable corner plot in this popular residential area, is this traditional, bay fronted, two double bedroomed detached bungalow. Situated within close proximity to York city centre, this property also benefits from easy access to the well regarded Vangarde shopping park, the picturesque Monkstray and the A64 for travel further afield. The property benefits from gardens across four aspects and offers the opportunity for further extension (Subject to necessary planning permission).

The inner hall provides access to useful loft space , two double bedrooms and the beautifully presented four piece bathroom.

Outside, double timber gates lead to drive way with parking for several and gives access to single detached garage. Surrounding the property are low maintenance gardens comprising of lawned gardens, decked terrace, Indian stone patio and pond. With stunning viewings overlooking local fields, there is also a timber summer house with power, perfect to enjoy in summer months.