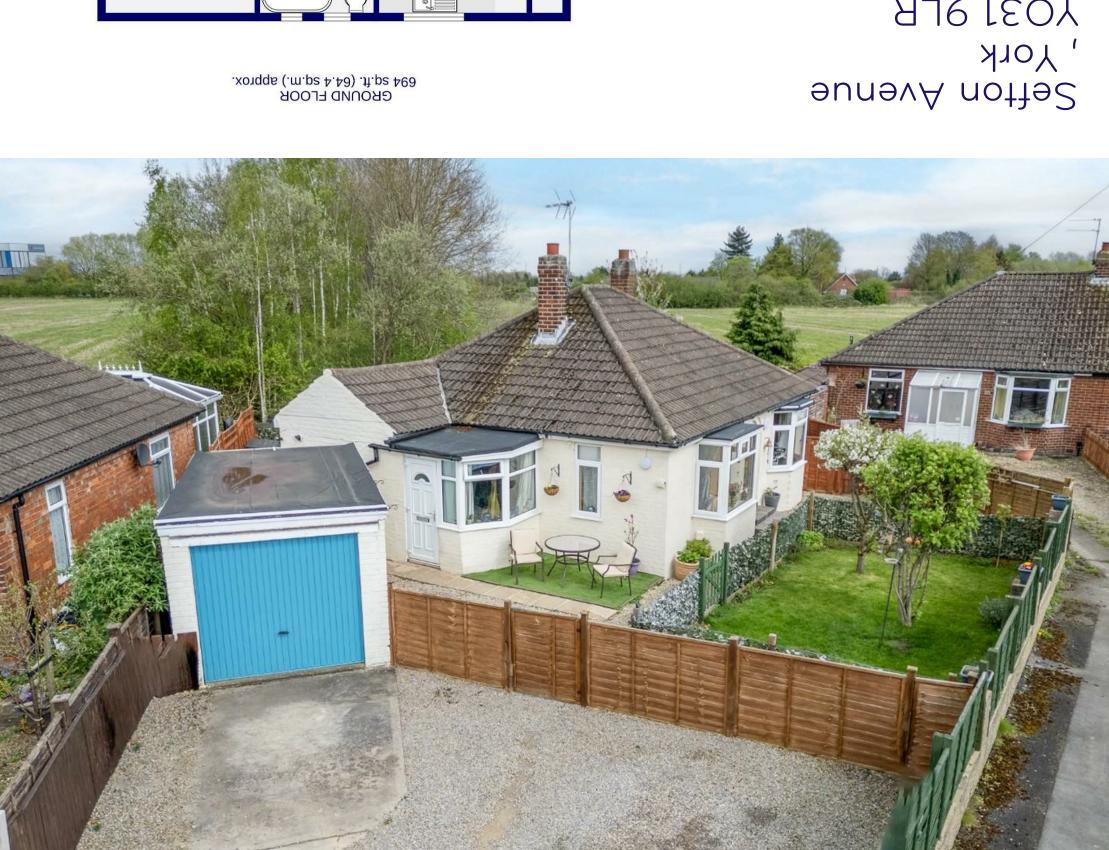

## Sefton Avenue , York YO31 9LR

£325,000

2

Occupying an enviable corner plot in this popular residential area, is this traditional, bay fronted, two double bedroomed detached bungalow. Situated within close proximity to York city centre, this property also benefits from easy access to the well regarded Vangarde shopping park, the picturesque Monkstray and the A64 for travel further afield. The property benefits from gardens across four aspects and offers the opportunity for further extension (Subject to necessary planning permission).

The inner hall provides access to useful loft space , two double bedrooms and the beautifully presented four piece bathroom.

Outside, double timber gates lead to drive way with parking for several and gives access to single detached garage. Surrounding the property are low maintenance gardens comprising of lawned gardens, decked terrace, Indian stone patio and pond. With stunning viewings overlooking local fields, there is also a timber summer house with power, perfect to enjoy in summer months.