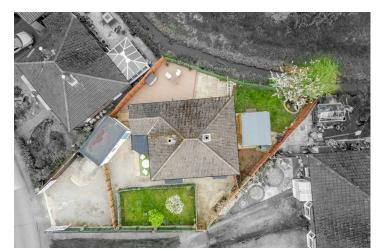

## Sefton Avenue , York YO31 9LR

£325,000

2

Occupying an enviable corner plot in this popular residential area, is this traditional, bay fronted, two double bedroomed detached bungalow. Situated within close proximity to York city centre, this property also benefits from easy access to the well regarded Vangarde shopping park, the picturesque Monkstray and the A64 for travel further afield. The property benefits from gardens across four aspects and offers the opportunity for further extension (Subject to necessary planning permission).

The inner hall provides access to useful loft space , two double bedrooms and the beautifully presented four piece bathroom.

Outside, double timber gates lead to drive way with parking for several and gives access to single detached garage. Surrounding the property are low maintenance gardens comprising of lawned gardens, decked terrace, Indian stone patio and pond. With stunning viewings overlooking local fields, there is also a timber summer house with power, perfect to enjoy in summer months.