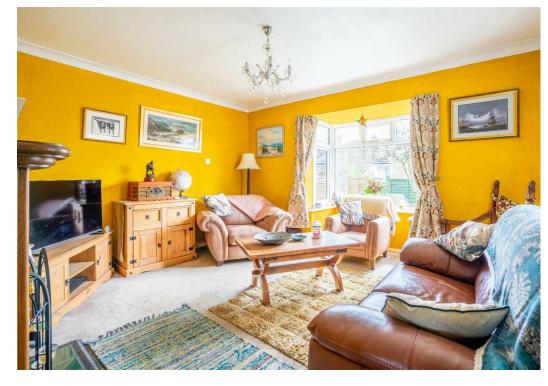

Internally the property comprises an entrance porch with French doors leading to dining kitchen, with cottage style fitted wall and base units, integral electric oven and ceramic hob, integral dish washer, enamelled Belfast sink with chrome mixer taps over, oak preparation surfaces and ceramic tiled splash backs. Next door is the lounge which boasts a bay window to front with open fireplace with ornate tiled inset and timber surround.