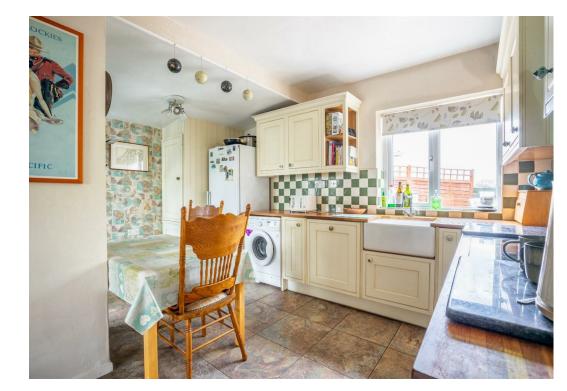

Internally the property comprises an entrance porch with French doors leading to dining kitchen, with cottage style fitted wall and base units, integral electric oven and ceramic hob, integral dish washer, enamelled Belfast sink with chrome mixer taps over, oak preparation surfaces and ceramic tiled splash backs. Next door is the lounge which boasts a bay window to front with open fireplace with ornate tiled inset and timber surround.