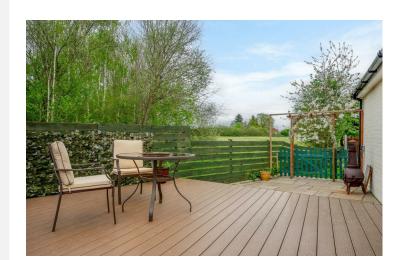

The inner hall provides access to useful loft space , two double bedrooms and the beautifully presented four piece bathroom.

Outside, double timber gates lead to drive way with parking for several and gives access to single detached garage. Surrounding the property are low maintenance gardens comprising of lawned gardens, decked terrace, Indian stone patio and pond. With stunning viewings overlooking local fields, there is also a timber summer house with power, perfect to enjoy in summer months.