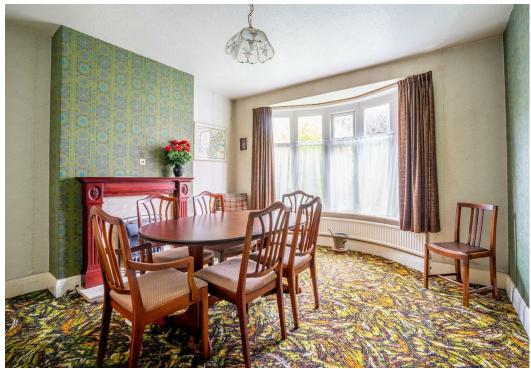

The internal accommodation briefly comprises an entrance hall, two large reception rooms and an extended kitchen diner. There is also a ground floor w.c, utility room and pantry.

On the first floor are four well proportioned bedrooms, a three piece bathroom and a separate w.c.