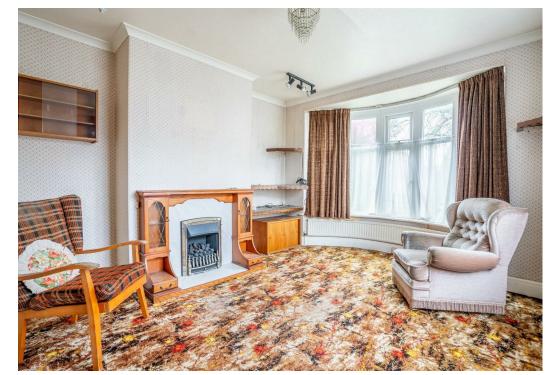

The internal accommodation briefly comprises an entrance hall, two large reception rooms and an extended kitchen diner. There is also a ground floor w.c, utility room and pantry.

On the first floor are four well proportioned bedrooms, a three piece bathroom and a separate w.c.