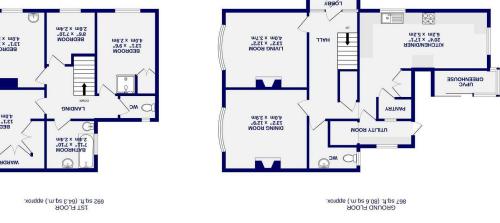

The internal accommodation briefly comprises an entrance hall, two large reception rooms and an extended kitchen diner. There is also a ground floor w.c, utility room and pantry.

On the first floor are four well proportioned bedrooms, a three piece bathroom and a separate w.c.

Externally, the gardens are across three aspects, which comprise of lawn and a patio area. There is a brick and uPVC greenhouse that has been added to the property, and a standalone garden room. An extended detached garage with a remote-control electric shutter door is also present, which has plenty of additional space for storage, and a driveway to provide further off-road parking.