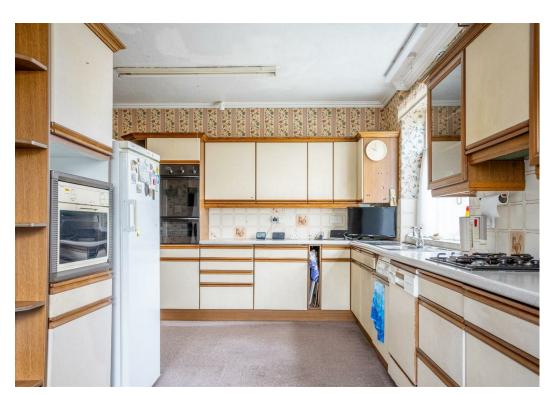

The internal accommodation briefly comprises an entrance hall, two large reception rooms and an extended kitchen diner. There is also a ground floor w.c, utility room and pantry.

On the first floor are four well proportioned bedrooms, a three piece bathroom and a separate w.c.