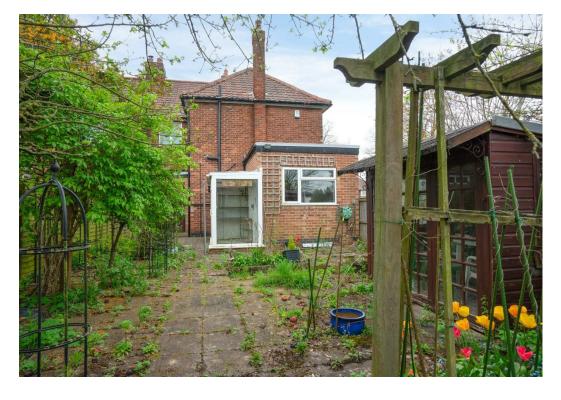

Externally, the gardens are across three aspects, which comprise of lawn and a patio area. There is a brick and uPVC greenhouse that has been added to the property, and a standalone garden room. An extended detached garage with a remote-control electric shutter door is also present, which has plenty of additional space for storage, and a driveway to provide further off-road parking.