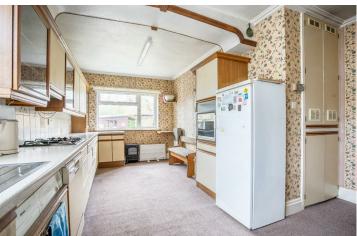

The internal accommodation briefly comprises an entrance hall, two large reception rooms and an extended kitchen diner. There is also a ground floor w.c, utility room and pantry.

On the first floor are four well proportioned bedrooms, a three piece bathroom and a separate w.c.