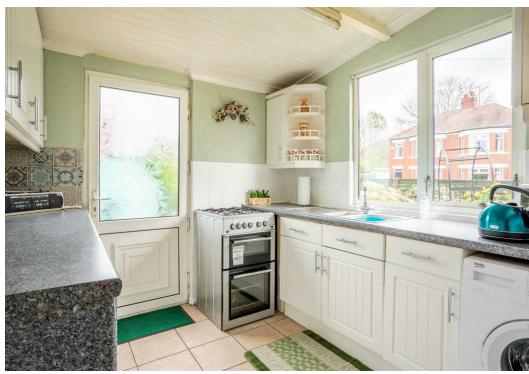

The accommodation in brief; an entrance hallway leads to an open lounge and dining room. The kitchen lies to the rear of the property with a downstairs toilet and access to the garage.

To the first floor are three bedrooms and a family bathroom.