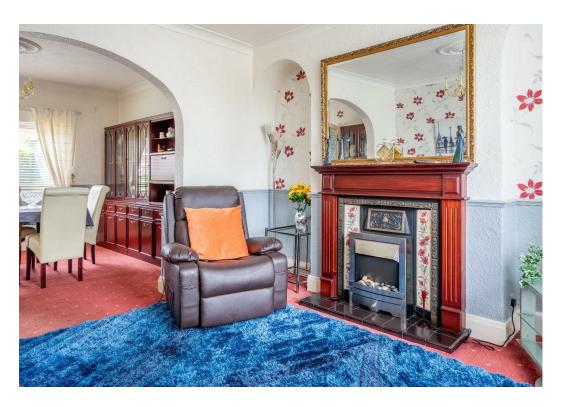

The accommodation in brief; an entrance hallway leads to an open lounge and dining room. The kitchen lies to the rear of the property with a downstairs toilet and access to the garage.

To the first floor are three bedrooms and a family bathroom.