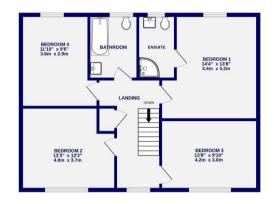

To the first floor there are four DOUBLE bedrooms, with the master bedroom benefitting an en- suite shower room. There is also a luxury family bathroom suite.

Externally to the front there is a well maintained garden with hedge boundaries and a large block paved driveway which provides ample off street parking and gives access to the detached DOUBLE garage. The immaculately presented rear garden has lawned area with planted borders and a patio.

GROUND FLOOR 840 sq.ft. (78.1 sq.m.) approx.

TOTAL FLOOR AREA: 10553 sq.ft, (1556 sq.m.) approx. Total are bare made to a must be for known by the forstain meanments of nome and any other terms are approximate. If included in the plan the garagetotrares will form part of the overall foor area and in orresponsibility is taken for any error, or insiston or mis-statement. This plan is for must have purpose only and should be used as sub ty any prospective part baser. The services, systems and approximate short hand be used as sub ty any prospective part baser. The services, systems and applications that the service state of the service score that the service short hand be and the service score that the service score that