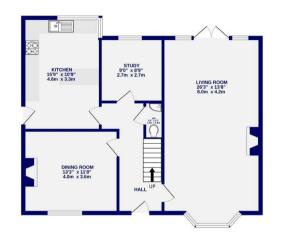

GROUND FLOOR 840 sq.ft. (78.1 sq.m.) approx.

TOTAL FLOOR AREA: 10553 sq.ft, (1556 sq.m.) approx. Total are bare made to a must be for known by the forstain meanments of nome and any other terms are approximate. If included in the plan the garagetotrares will form part of the overall foor area and in orresponsibility is taken for any error, or insiston or mis-statement. This plan is for must have purpose only and should be used as sub ty any prospective part baser. The services, systems and approximate short hand be used as sub ty any prospective part baser. The services, systems and applications that the service state of the service score that the service short hand be and the service score that the service score that