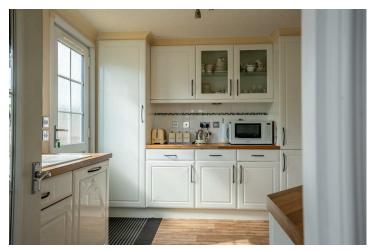

The spacious accommodation is light and airy and briefly comprises; entrance hallway, large 'L' shape lounge /diner, separate kitchen which is home to modern fitted units, integrated appliances and a mains gas central heating boiler.