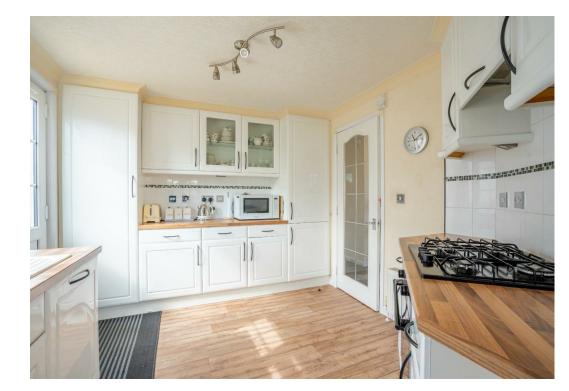

The spacious accommodation is light and airy and briefly comprises; entrance hallway, large 'L' shape lounge /diner, separate kitchen which is home to modern fitted units, integrated appliances and a mains gas central heating boiler.