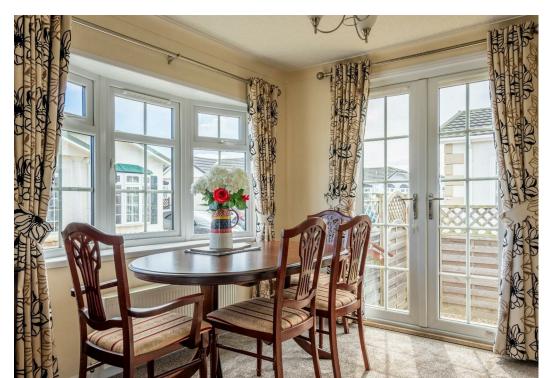

The spacious accommodation is light and airy and briefly comprises; entrance hallway, large 'L' shape lounge /diner, separate kitchen which is home to modern fitted units, integrated appliances and a mains gas central heating boiler.