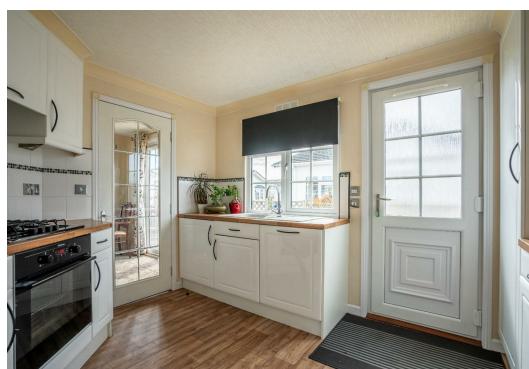

The spacious accommodation is light and airy and briefly comprises; entrance hallway, large 'L' shape lounge /diner, separate kitchen which is home to modern fitted units, integrated appliances and a mains gas central heating boiler.