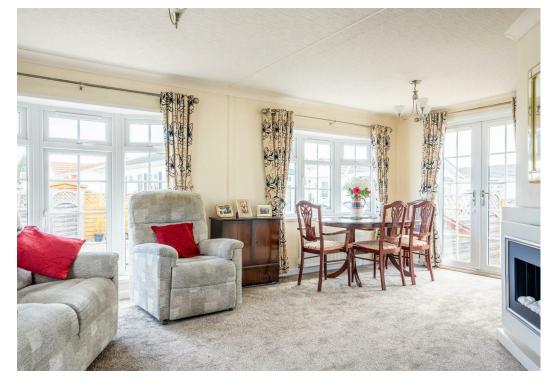

The spacious accommodation is light and airy and briefly comprises; entrance hallway, large 'L' shape lounge /diner, separate kitchen which is home to modern fitted units, integrated appliances and a mains gas central heating boiler.