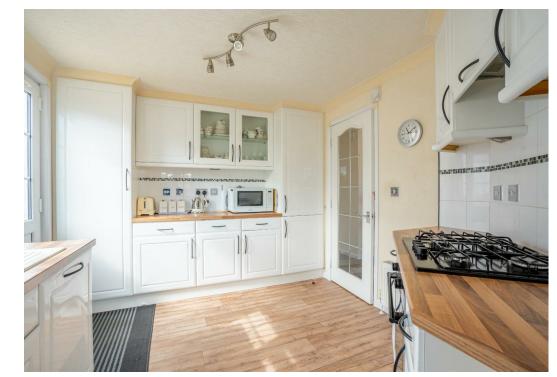

The spacious accommodation is light and airy and briefly comprises; entrance hallway, large 'L' shape lounge /diner, separate kitchen which is home to modern fitted units, integrated appliances and a mains gas central heating boiler.