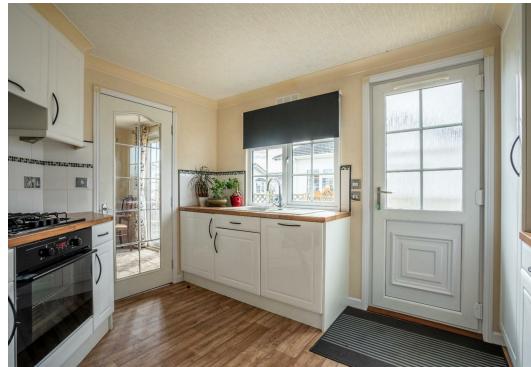

The spacious accommodation is light and airy and briefly comprises; entrance hallway, large 'L' shape lounge /diner, separate kitchen which is home to modern fitted units, integrated appliances and a mains gas central heating boiler.