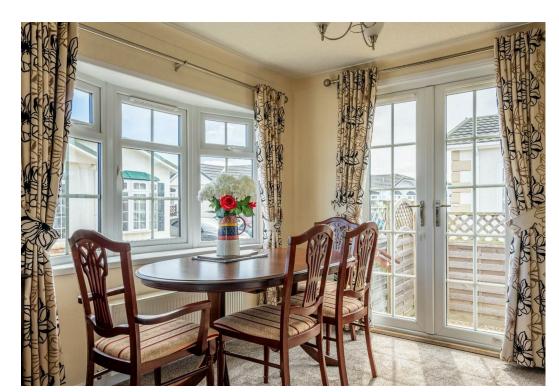

The spacious accommodation is light and airy and briefly comprises; entrance hallway, large 'L' shape lounge /diner, separate kitchen which is home to modern fitted units, integrated appliances and a mains gas central heating boiler.