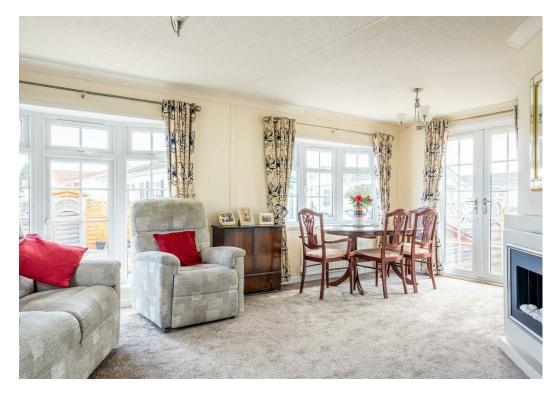

The spacious accommodation is light and airy and briefly comprises; entrance hallway, large 'L' shape lounge /diner, separate kitchen which is home to modern fitted units, integrated appliances and a mains gas central heating boiler.