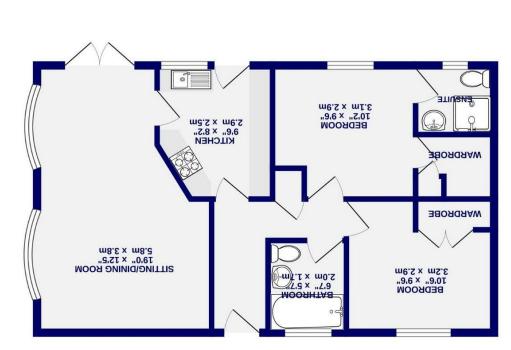

626 sq.ft. (58.1 sq.m.) approx. **GROUND FLOOR** 

The spacious accommodation is light and airy and briefly comprises; entrance hallway, large 'L' shape lounge /diner, separate kitchen which is home to modern fitted units, integrated appliances and a mains gas central heating boiler.

There are two double sized bedrooms, the master with large walk in wardrobe and ensuite shower room and shower room.

There are well maintained gardens to the side and rear elevations and a block paved driveway to the front and side which provides off street parking. This property has the benefit of two outside stores.