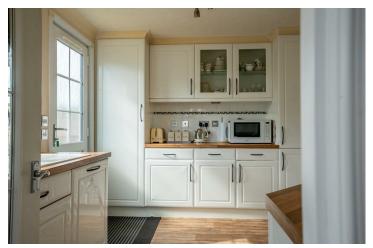

The spacious accommodation is light and airy and briefly comprises; entrance hallway, large 'L' shape lounge /diner, separate kitchen which is home to modern fitted units, integrated appliances and a mains gas central heating boiler.