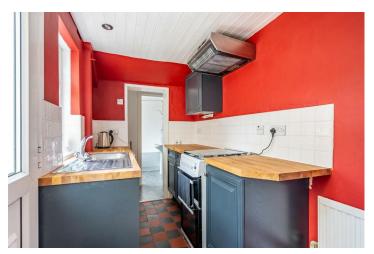

Internally the property has undergone a scheme of redecoration and is ready to move into. The property briefly comprises an entrance vestibule, open plan reception space, fitted kitchen, small inner hall and three piece bathroom. On the first floor are two double bedrooms.