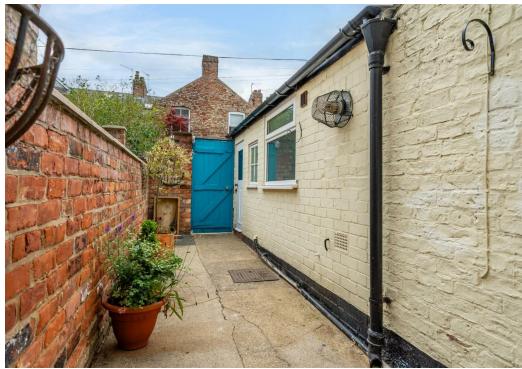

Externally is an enclosed rear courtyard with gate access out to the lane to the rear.

In summary a wonderful property which will surely appeal to a range of buyers. Offered with no onward chain, early viewing is highly recommended.