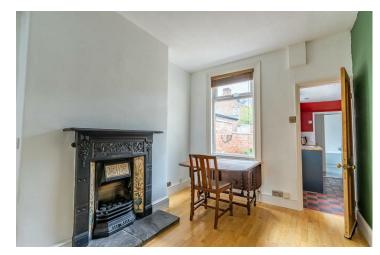

Internally the property has undergone a scheme of redecoration and is ready to move into. The property briefly comprises an entrance vestibule, open plan reception space, fitted kitchen, small inner hall and three piece bathroom. On the first floor are two double bedrooms.