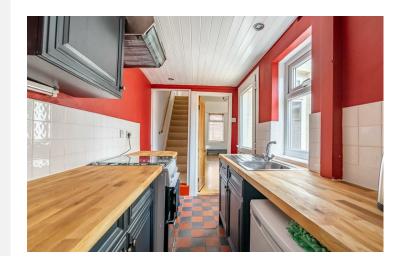

Internally the property has undergone a scheme of redecoration and is ready to move into. The property briefly comprises an entrance vestibule, open plan reception space, fitted kitchen, small inner hall and three piece bathroom. On the first floor are two double bedrooms.