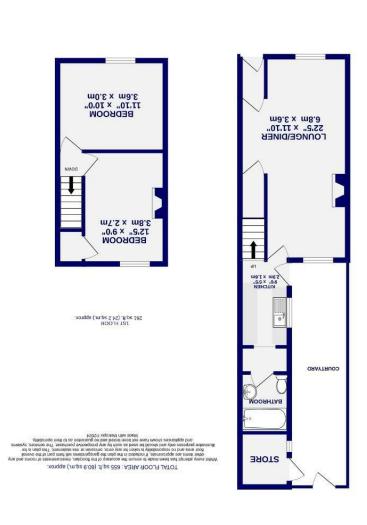

Internally the property has undergone a scheme of redecoration and is ready to move into. The property briefly comprises an entrance vestibule, open plan reception space, fitted kitchen, small inner hall and three piece bathroom. On the first floor are two double bedrooms.

Externally is an enclosed rear courtyard with gate access out to the lane to the rear.

In summary a wonderful property which will surely appeal to a range of buyers. Offered with no onward chain, early viewing is highly recommended.

Council Tax Band- B