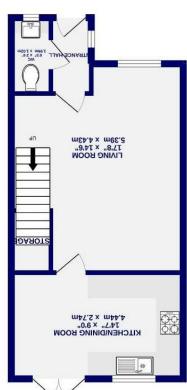

n good structural condition or otherwise. Any areasurements, floor plans or distances referred to are given as a guide only and are not precise. Purchasers must satisfy themselves by inspection or by otherwise regarding the items mentioned above and as to the correctness of each of the statements contained in these particulars. No person in the employment of Ashtons has any authority to make or give any representation or warranty whatsoever in relation to this property or these particulars nor enter into any contract relating to the

- EbC-TBA
- Off Street Parking
  - Cardens
- Living Room & Dining Kitchen
  - S Bathrooms & Cloakroom
    - 3 Bedrooms
- Modern Semi Detached House

Freehold Council Tax Band - C

Rainsborough Way , York 1030 6QB





1ST FLOOR 388 sq.ft. (36.0 sq.m.) approx



GROUND FLOOR



## Rainsborough Way , York YO30 6QB

£320,000



3



Situated in this sought after and convenient location, this modern three bedroom semi detached family house is one of the larger properties offering accommodation including an ensuite shower room as well as a downstairs cloakroom, lawned garden and off street parking.

The property forms part of this small development, a little over a mile and a half to the north of the city centre, offering an excellent family home at a most realistic price.

Council Tax Band- C