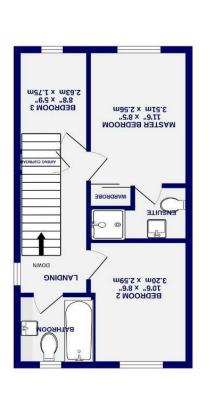

articular property or that the property is in good structural condition or otherwise. Any areasurements, floor plans or distances referred to are given as a guide only and are not precise. Purchasers must satisfy themselves by inspection or by otherwise regarding the items mentioned above and as to the correctness of each of the statements contained in these particulars. No person in the employment of Ashtons has any authority to make or give any representation or warranty whatsoever in relation to this property or these particulars nor enter into any contract relating to the

- EbC-TBA
- Off Street Parking
  - Cardens
- Living Room & Dining Kitchen
  - S Bathrooms & Cloakroom
    - 3 Bedrooms
- Modern Semi Detached House

Freehold Council Tax Band - C

Rainsborough Way , York 1030 6QB





1ST FLOOR 388 sq.ft. (36.0 sq.m.) approx



GROUND FLOOR



## Rainsborough Way , York YO30 6QB

£320,000



3



Situated in this sought after and convenient location, this modern three bedroom semi detached family house is one of the larger properties offering accommodation including an ensuite shower room as well as a downstairs cloakroom, lawned garden and off street parking.

The property forms part of this small development, a little over a mile and a half to the north of the city centre, offering an excellent family home at a most realistic price.

Council Tax Band- C