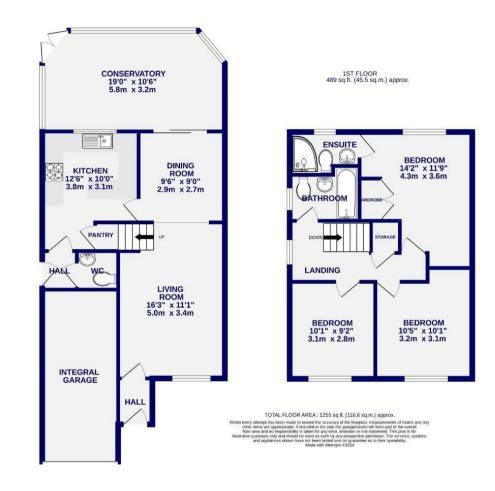

GROUND FLOOR 766 sq.ft. (71.1 sq.m.) approx.

These particulars have been prepared as accurately and as reliably as possible, but should not be relied upon as 'statement of fact'. If there is any point which is of particular importance to you, please contact the office and we would be pleased to check the information. We have not tested any services, appliances, equipment or facilities and nothing in these particulars should be deemed to be a statement that they are in good working order, or that the property is in good structural condition or otherwise. Any areas, measurements, floor plans or distances referred to are given as a guide only and are not precise. Purchasers must satisfy themselves by inspection or by otherwise regarding the items mentioned above and as to the correctness of each of the statements contained in these particulars. No person in the employment of Ashtons has any authority to make or give any representation or warranty whatsoever in relation to this property or these particulars nor enter into any contract relating to the property on behalf of the vendor.