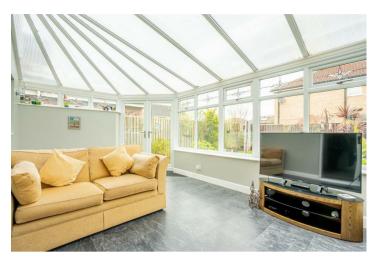

The heart of this home lies in its meticulously designed modern rear kitchen. Hand-built with solid wood units and adorned with luxurious granite worktops, it combines style with functionality, providing an elegant space for culinary endeavors. Adjacent to the kitchen, a full-width rear conservatory bathes the living spaces in natural light and offers serene views of the garden, creating an atmosphere of tranquillity and relaxation.