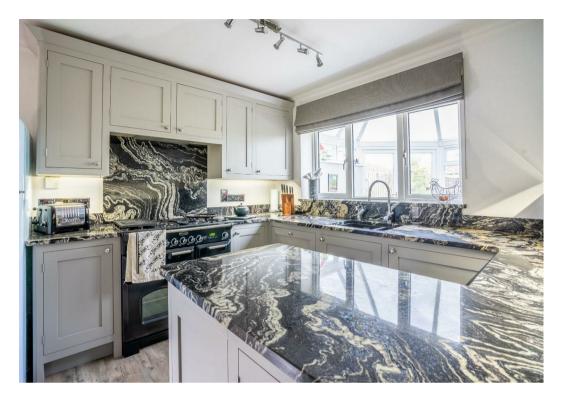

The heart of this home lies in its meticulously designed modern rear kitchen. Hand-built with solid wood units and adorned with luxurious granite worktops, it combines style with functionality, providing an elegant space for culinary endeavors. Adjacent to the kitchen, a full-width rear conservatory bathes the living spaces in natural light and offers serene views of the garden, creating an atmosphere of tranquillity and relaxation.