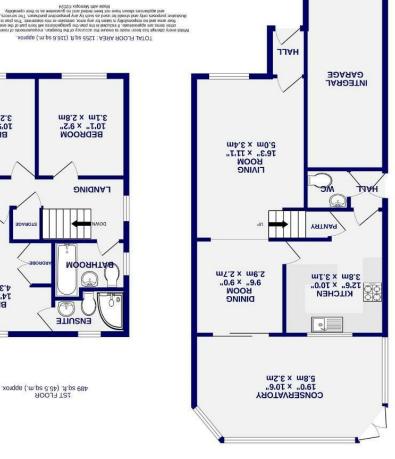

GROUND FLOOR 766 sq.ft. (71.1 sq.m.) approx.

property on behalf of the vendor. statements contained in these particulars. No person in the employment of Ashtons has any authority to make or give any representation or warranty whatsoever in relation to this property or these particulars nor enter into any contract relating to the information. We have not tested any services, appliances, equipment or facilities and nothing in these particulars should be deemed to be a statement that they are in good working order, or that the property is in good structural condition or otherwise. Runst should be deemed to be a statement to be not by inspection or by otherwise regarding the items mentioned as to the correctness of each of the These particulars have been prepared as accurately and as reliably as possible, but should not be relied upon at the other of fact'. If there is any point which is of particular importance to you, please contact the other would be pleased to check the

To the first floor, you'll find three generously proportioned double bedrooms, offering ample space for rest and rejuvenation. The main bedroom boasts the added luxury of an ensuite bathroom, providing a private retreat for its occupants. Completing the accommodation, a family bathroom serves the additional bedrooms, ensuring convenience and comfort for all residents.