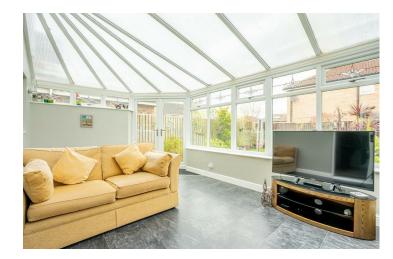

The heart of this home lies in its meticulously designed modern rear kitchen. Hand-built with solid wood units and adorned with luxurious granite worktops, it combines style with functionality, providing an elegant space for culinary endeavors. Adjacent to the kitchen, a full-width rear conservatory bathes the living spaces in natural light and offers serene views of the garden, creating an atmosphere of tranquillity and relaxation.