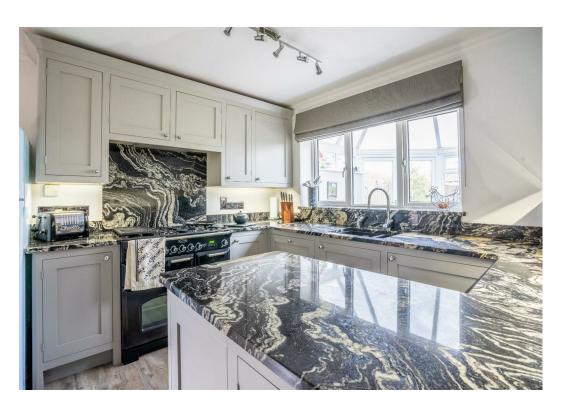

The heart of this home lies in its meticulously designed modern rear kitchen. Hand-built with solid wood units and adorned with luxurious granite worktops, it combines style with functionality, providing an elegant space for culinary endeavors. Adjacent to the kitchen, a full-width rear conservatory bathes the living spaces in natural light and offers serene views of the garden, creating an atmosphere of tranquillity and relaxation.