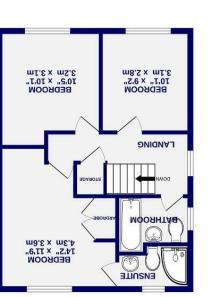

To the first floor, you'll find three generously proportioned double bedrooms, offering ample space for rest and rejuvenation. The main bedroom boasts the added luxury of an ensuite bathroom, providing a private retreat for its occupants. Completing the accommodation, a family bathroom serves the additional bedrooms, ensuring convenience and comfort for all residents.