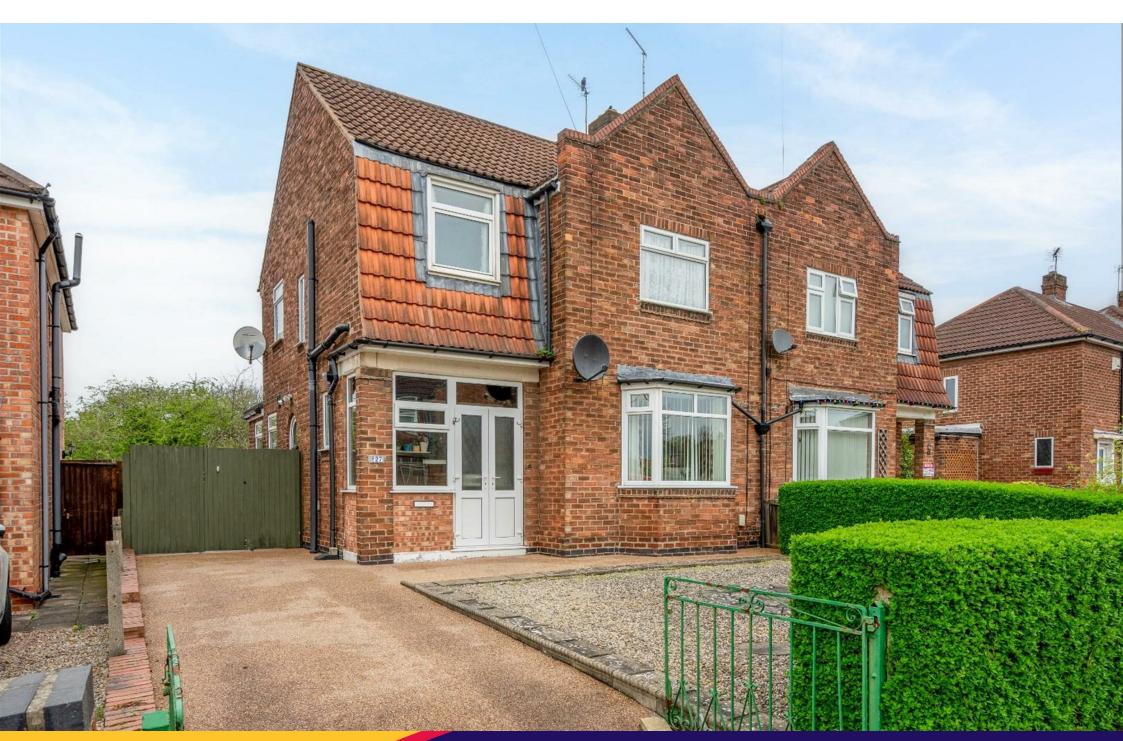

## Monkton Road , York LA919AJ

Monkton Road, , York, YO31 9AJ

Freehold

A - bned xeT lionuo

- ezuoH bedzete() ime2 legoitibesT •
- Traditional Semi Detached House
- 3 Double Bedrooms
- S Reception Rooms
- Bathroom & Cloakroom
- Excellent Condition Throughout
- EPC-TBA

3.8m x 2.7m 12.6" x 8.10" KITCHEN

GROUND FLOOR 517 sq.ft. (48.0 sq.m.) approx. property on behalf of the vendor.

Monkton Road , York YO31 9AJ

£325,000

3

A large three bedroom semi detached family house, tastefully presented having been the subject of a scheme of improvements and constant maintenance over the years.

This design of property is highly sought after for the generous room sizes with three double bedrooms. The property benefits from a resin driveway down the side of the property to a detached garage and landscaped garden.