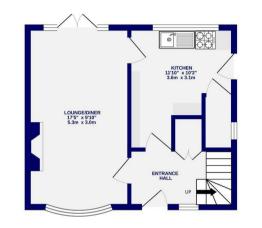

GROUND FLOOR 345 sq.ft. (32.1 sq.m.) approx. 1ST FLOOR 351 sq.ft. (32.6 sq.m.) approx.

TOTAL FLOOR AREA: 606 sq.ft. (64.7 sq.m.) approx. Total FLOOR AREA: 606 sq.ft. (64.7 sq.m.) approx. there every attempt that been made to ever the sections of the topological provided on the section of the overall floor area and no responsibility is taken for any error, omission or mis-statement. This plus is for latistative purposes only and should be used as such by any prospective purchaser. The services, systems and applications are approximately and the service of the services and any latistative purposes only and should be used as such by any prospective purchaser. The services, systems and applications are applied and the service of the services and the services and the service of the services and the services are applied and the services and the services are applied and the services are applied and the services and the services are applied and the s