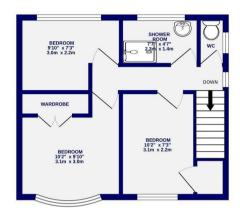

GROUND FLOOR 345 sq.ft. (32.1 sq.m.) approx. 1ST FLOOR 351 sq.ft. (32.6 sq.m.) approx.

TOTAL FLOOR AREA: 606 sq.ft. (64.7 sq.m.) approx. Total FLOOR AREA: 606 sq.ft. (64.7 sq.m.) approx. there every attempt that been made to ever the sections of the topological provided on the section of the overall floor area and no responsibility is taken for any error, omission or mis-statement. This plus is for latistative purposes only and should be used as such by any prospective purchaser. The services, systems and applications are approximately and the service of the services and any latistative purposes only and should be used as such by any prospective purchaser. The services, systems and applications are applied and the service of the services and the services and the service of the services and the services are applied and the services and the services are applied and the services are applied and the services and the services are applied and the s