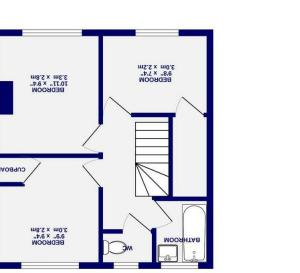

This superb town house offers three bedrooms as well as open plan living accommodation on the ground floor. There are gardens to both the front and rear with the rear garden having the benefit of a home office and store. Realistically priced for a three bedroom property in such a sought after location.