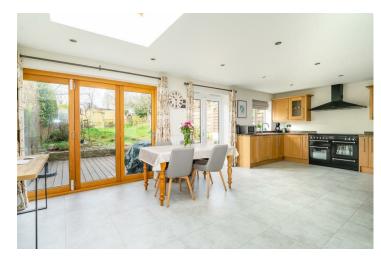

The accommodation in brief; an enclosed property leads to the original period entrance hallway, to the front is a living room with a bay window and stripped wooden floors. The rear of the property has been extended to the rear and side in order to create a kitchen/ dining / living space with bi fold rear doors and a shaker wood modern kitchen with range cooker. The original dining space is a now a snug area with a log burning stove. The property also benefits from a separate w.c and integral garage with utility space.

The property has recently been recently refurbished and redecorated throughout including new flooring to the lounge and kitchen area, new contemporary blinds to all rooms, brand new utility units and the addition of a feature wood burner. The electrics have also been upgraded including a new regulation consumer unit.