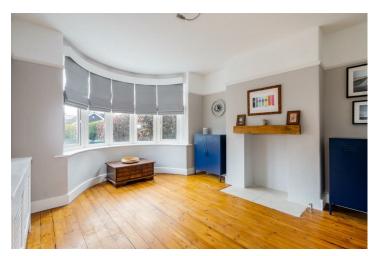

The accommodation in brief; an enclosed property leads to the original period entrance hallway, to the front is a living room with a bay window and stripped wooden floors. The rear of the property has been extended to the rear and side in order to create a kitchen/ dining / living space with bi fold rear doors and a shaker wood modern kitchen with range cooker. The original dining space is a now a snug area with a log burning stove. The property also benefits from a separate w.c and integral garage with utility space.