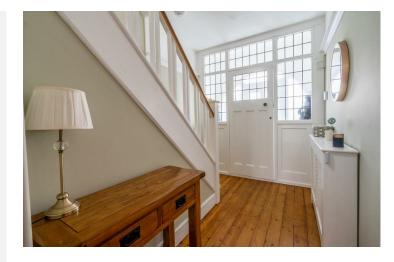

The accommodation in brief; an enclosed property leads to the original period entrance hallway, to the front is a living room with a bay window and stripped wooden floors. The rear of the property has been extended to the rear and side in order to create a kitchen/ dining / living space with bi fold rear doors and a shaker wood modern kitchen with range cooker. The original dining space is a now a snug area with a log burning stove. The property also benefits from a separate w.c and integral garage with utility space.