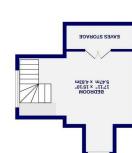

To the first and second floors are four bedrooms or three double bedrooms and study, as well as a family bathroom which benefits from underfloor heating.

Externally, there is a block paved driveway to the front for at least two cars and a west facing rear garden ideal for afternoon sunshine.