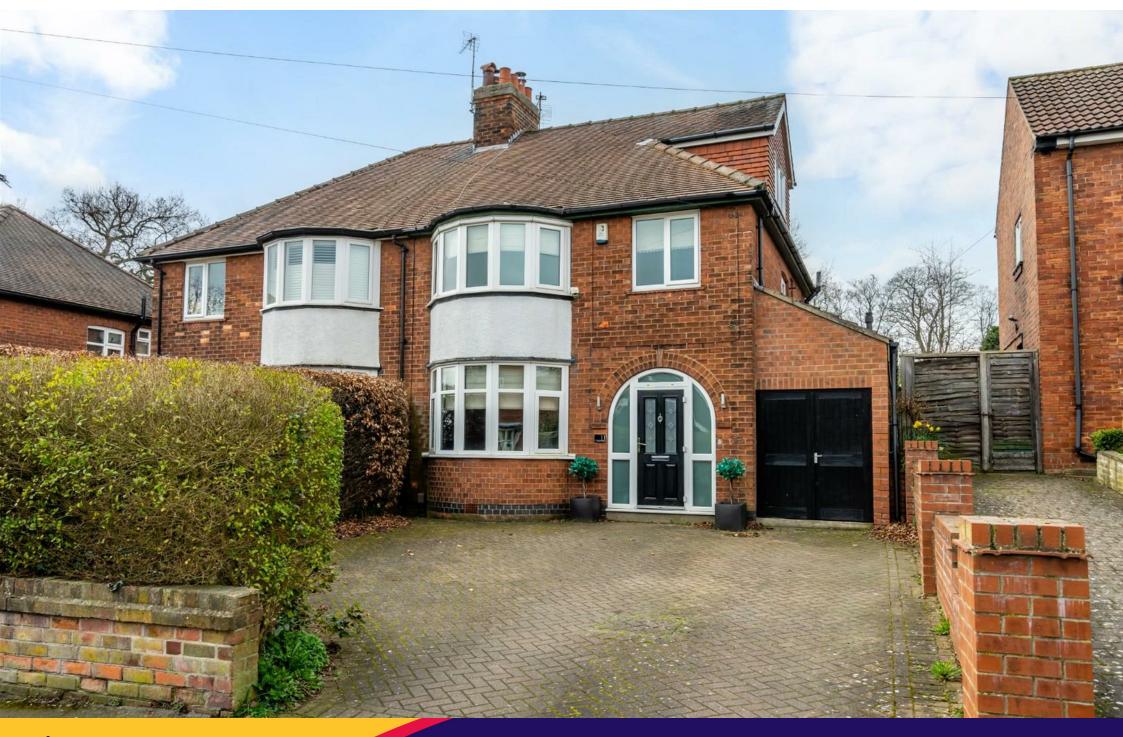

#### £475,000

A four bedroom extended semi detached house offered with NO ONWARD CHAIN, a short walk from Acomb shops.

Located to the west of York, well placed for access to the city centre and just a short walk from a wealth of amenities the local area has to offer. Extended to the rear and loft space this property will offer the potential purchaser significant living space in a sought after location.

The accommodation in brief; an enclosed property leads to the original period entrance hallway, to the front is a living room with a bay window and stripped wooden floors. The rear of the property has been extended to the rear and side in order to create a kitchen/ dining / living space with bi fold rear doors and a shaker wood modern kitchen with range cooker. The original dining space is a now a snug area with a log burning stove. The property also benefits from a separate w.c and integral garage with utility space.

To the first and second floors are four bedrooms or three double bedrooms and study, as well as a family bathroom which benefits from underfloor heating.

Externally, there is a block paved driveway to the front for at least two cars and a west facing rear garden ideal for afternoon sunshine.