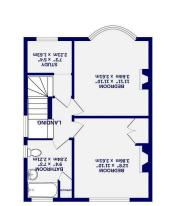

To the first and second floors are four bedrooms or three double bedrooms and study, as well as a family bathroom which benefits from underfloor heating.

Externally, there is a block paved driveway to the front for at least two cars and a west facing rear garden ideal for afternoon sunshine.