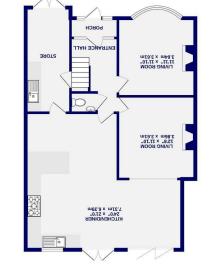

The accommodation in brief; an enclosed property leads to the original period entrance hallway, to the front is a living room with a bay window and stripped wooden floors. The rear of the property has been extended to the rear and side in order to create a kitchen/ dining / living space with bi fold rear doors and a shaker wood modern kitchen with range cooker. The original dining space is a now a snug area with a log burning stove. The property also benefits from a separate w.c and integral garage with utility space.

To the first and second floors are four bedrooms or three double bedrooms and study, as well as a family bathroom which benefits from underfloor heating.

Externally, there is a block paved driveway to the front for at least two cars and a west facing rear garden ideal for afternoon sunshine.