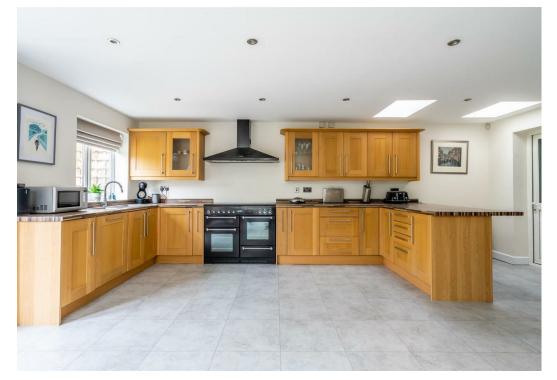

The accommodation in brief; an enclosed property leads to the original period entrance hallway, to the front is a living room with a bay window and stripped wooden floors. The rear of the property has been extended to the rear and side in order to create a kitchen/ dining / living space with bi fold rear doors and a shaker wood modern kitchen with range cooker. The original dining space is a now a snug area with a log burning stove. The property also benefits from a separate w.c and integral garage with utility space.

The property has recently been recently refurbished and redecorated throughout including new flooring to the lounge and kitchen area, new contemporary blinds to all rooms, brand new utility units and the addition of a feature wood burner. The electrics have also been upgraded including a new regulation consumer unit.