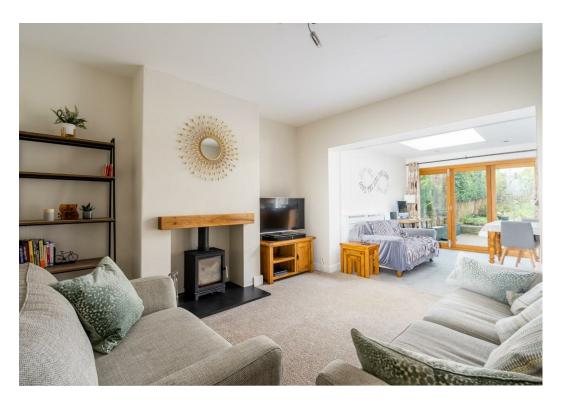

The accommodation in brief; an enclosed property leads to the original period entrance hallway, to the front is a living room with a bay window and stripped wooden floors. The rear of the property has been extended to the rear and side in order to create a kitchen/ dining / living space with bi fold rear doors and a shaker wood modern kitchen with range cooker. The original dining space is a now a snug area with a log burning stove. The property also benefits from a separate w.c and integral garage with utility space.

The property has recently been recently refurbished and redecorated throughout including new flooring to the lounge and kitchen area, new contemporary blinds to all rooms, brand new utility units and the addition of a feature wood burner. The electrics have also been upgraded including a new regulation consumer unit.