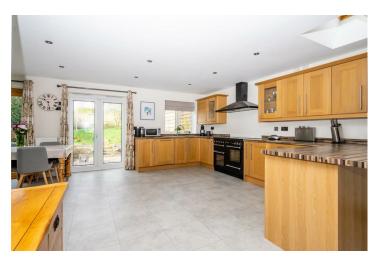

The accommodation in brief; an enclosed property leads to the original period entrance hallway, to the front is a living room with a bay window and stripped wooden floors. The rear of the property has been extended to the rear and side in order to create a kitchen/ dining / living space with bi fold rear doors and a shaker wood modern kitchen with range cooker. The original dining space is a now a snug area with a log burning stove. The property also benefits from a separate w.c and integral garage with utility space.

The property has recently been recently refurbished and redecorated throughout including new flooring to the lounge and kitchen area, new contemporary blinds to all rooms, brand new utility units and the addition of a feature wood burner. The electrics have also been upgraded including a new regulation consumer unit.