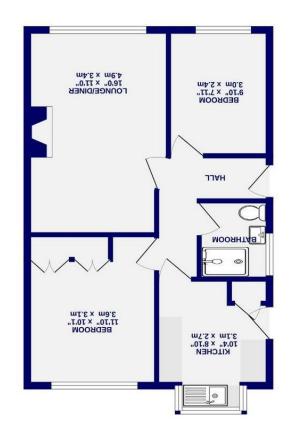

530 sq.ft. (49.2 sq.m.) approx. 530 sq.ft. (49.2 sq.m.) YO31 9EG Huntington, York D32 9EG

Freehold Council Tax Band - B

- No Onward Chain
- wolepnuß behaeted ime2 .
- Two Bedrooms
- vewavind & apered  ${\mbox{ }}$
- Private Rear Garden
- Popular Residential Setting
- Opportunity For Modernisation
- EbC D

Internally the property comprises an entrance hallway leading into the spacious living room positioned to the front of the property. The kitchen is located at the rear of the property and offers plenty of storage by way of multiple wall and base units and space for additional free standing appliances. The internal accommodation is completed by two double bedrooms and an updated three piece shower room.