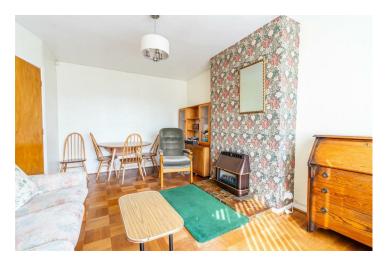

Internally the property comprises an entrance hallway leading into the spacious living room positioned to the front of the property. The kitchen is located at the rear of the property and offers plenty of storage by way of multiple wall and base units and space for additional free standing appliances. The internal accommodation is completed by two double bedrooms and an updated three piece shower room.