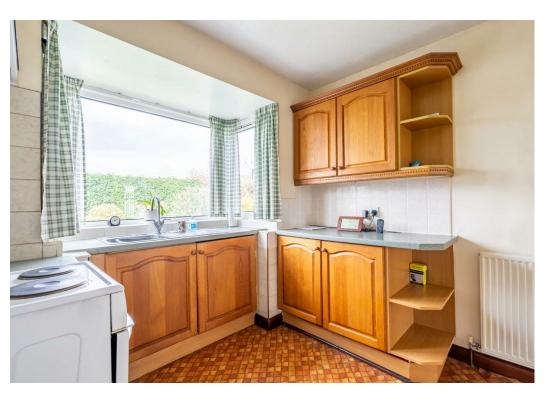

Internally the property comprises an entrance hallway leading into the spacious living room positioned to the front of the property. The kitchen is located at the rear of the property and offers plenty of storage by way of multiple wall and base units and space for additional free standing appliances. The internal accommodation is completed by two double bedrooms and an updated three piece shower room.