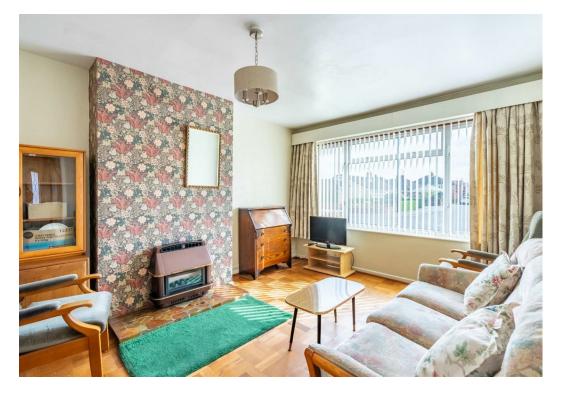

Internally the property comprises an entrance hallway leading into the spacious living room positioned to the front of the property. The kitchen is located at the rear of the property and offers plenty of storage by way of multiple wall and base units and space for additional free standing appliances. The internal accommodation is completed by two double bedrooms and an updated three piece shower room.