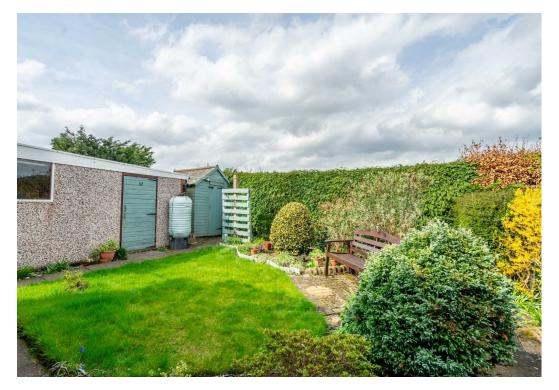

Externally is ample driveway parking, a single garage with power and a lovely private rear garden with storage behind the garage.

Offered with no onward chain, viewing is highly recommended.

Council Tax Band- B