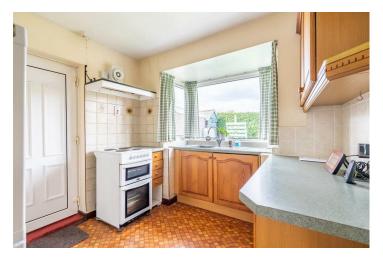

Internally the property comprises an entrance hallway leading into the spacious living room positioned to the front of the property. The kitchen is located at the rear of the property and offers plenty of storage by way of multiple wall and base units and space for additional free standing appliances. The internal accommodation is completed by two double bedrooms and an updated three piece shower room.