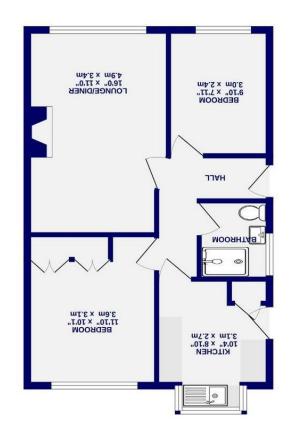

530 sq.ft. (49.2 sq.m.) approx. 530 sq.ft. (49.2 sq.m.) YO31 9EG Huntington, York D36 FG

Freehold Council Tax Band - B

- No Onward Chain
- wolepnuß behaeted ime2 .
- Two Bedrooms
- vewavind & apered  ${\mbox{ }}$
- Private Rear Garden
- Popular Residential Setting
- Opportunity For Modernisation
- EbC D

Internally the property comprises an entrance hallway leading into the spacious living room positioned to the front of the property. The kitchen is located at the rear of the property and offers plenty of storage by way of multiple wall and base units and space for additional free standing appliances. The internal accommodation is completed by two double bedrooms and an updated three piece shower room.