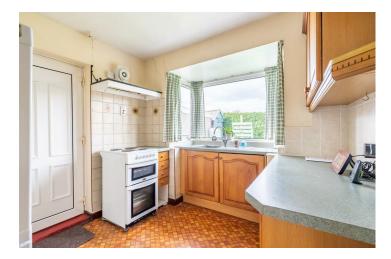

Internally the property comprises an entrance hallway leading into the spacious living room positioned to the front of the property. The kitchen is located at the rear of the property and offers plenty of storage by way of multiple wall and base units and space for additional free standing appliances. The internal accommodation is completed by two double bedrooms and an updated three piece shower room.