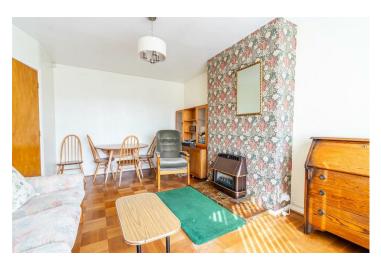

Internally the property comprises an entrance hallway leading into the spacious living room positioned to the front of the property. The kitchen is located at the rear of the property and offers plenty of storage by way of multiple wall and base units and space for additional free standing appliances. The internal accommodation is completed by two double bedrooms and an updated three piece shower room.