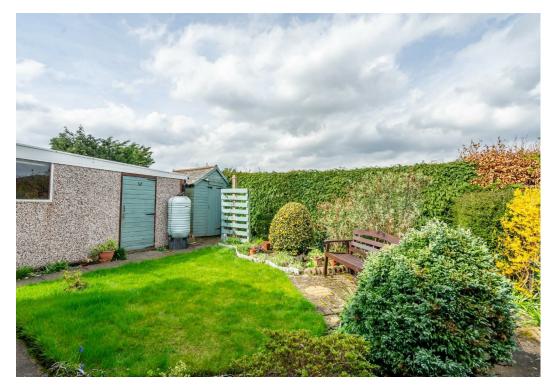

Externally is ample driveway parking, a single garage with power and a lovely private rear garden with storage behind the garage.

Offered with no onward chain, viewing is highly recommended.

Council Tax Band- B