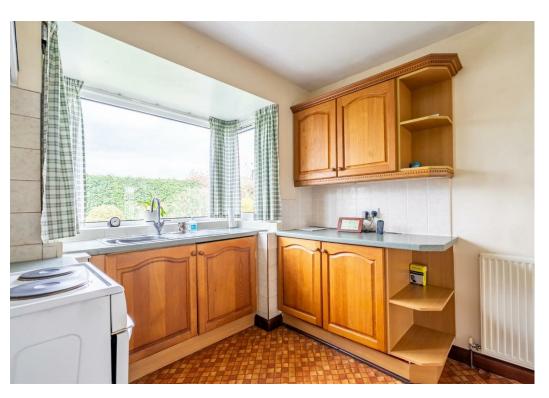

Internally the property comprises an entrance hallway leading into the spacious living room positioned to the front of the property. The kitchen is located at the rear of the property and offers plenty of storage by way of multiple wall and base units and space for additional free standing appliances. The internal accommodation is completed by two double bedrooms and an updated three piece shower room.