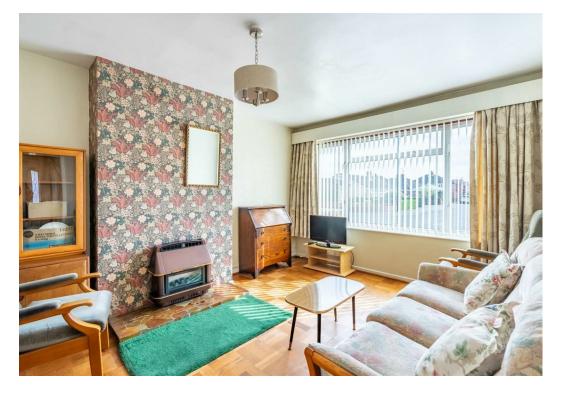

Internally the property comprises an entrance hallway leading into the spacious living room positioned to the front of the property. The kitchen is located at the rear of the property and offers plenty of storage by way of multiple wall and base units and space for additional free standing appliances. The internal accommodation is completed by two double bedrooms and an updated three piece shower room.