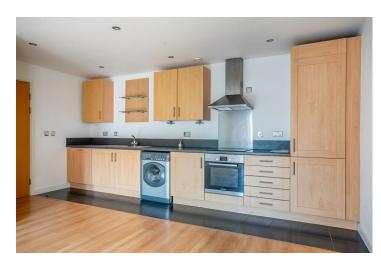

## Offers Over £260,000

2

A very spacious two double bedroom, two bathroom second floor apartment located just off Skeldergate close to the heart of the city centre.

The well presented accommodation briefly comprises; entrance hallway, large open plan living/ dining/ kitchen space with French doors which open on to a Juliet balcony. The fully fitted kitchen has a range of wall and base units with built-in appliances.