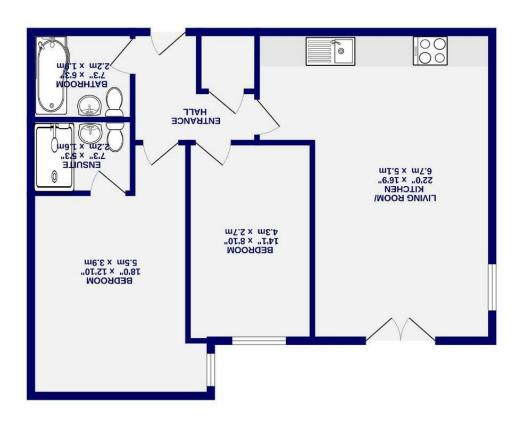

## Offers Over £260,000

2

A very spacious two double bedroom, two bathroom second floor apartment located just off Skeldergate close to the heart of the city centre.

The well presented accommodation briefly comprises; entrance hallway, large open plan living/ dining/ kitchen space with French doors which open on to a Juliet balcony. The fully fitted kitchen has a range of wall and base units with built-in appliances.

There are two double bedrooms with the master bedroom which also features an ensuite shower room. The family bathroom is also equipped with a modern three piece suite.

This fantastic property includes secure gated parking, communal bike store and beautifully maintained and landscaped communal gardens.