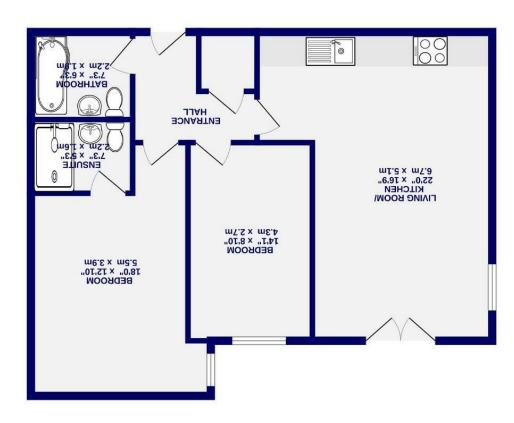

## Centurion Square Skeldergate, York YO1 6DE

£275,000

2

A very spacious two double bedroom, two bathroom second floor apartment located just off Skeldergate close to the heart of the city centre.

The well presented accommodation briefly comprises; entrance hallway, large open plan living/ dining/ kitchen space with French doors which open on to a Juliet balcony. The fully fitted kitchen has a range of wall and base units with built-in appliances.

There are two double bedrooms with the master bedroom which also features an ensuite shower room. The family bathroom is also equipped with a modern three piece suite.

This fantastic property includes secure gated parking, communal bike store and beautifully maintained and landscaped communal gardens.