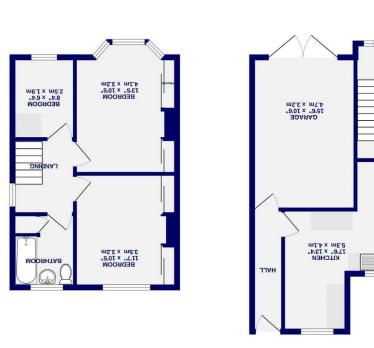

Waynefleet Grove , York YO10 3AR

Offers Over £280,000

3

Situated in this quiet cul de sac location, this extended semi detached house offers family living accommodation at a most affordable price.

The property has been extended to the side, with an addition to the kitchen to the rear of the garage, providing a utility area to the kitchen. To the first floor, there are two generous bedrooms and a smaller third bedroom complete with a family bathroom.