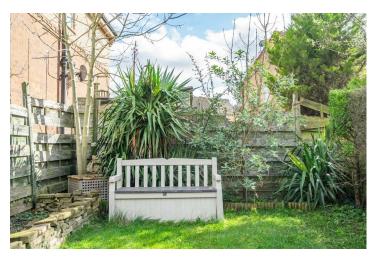

Outside is a larger than average enclosed rear garden with lawn and patio areas, as well as purpose built storage outbuilding which could be converted into a home office. The front of the property is driveway parking for three vehicles.