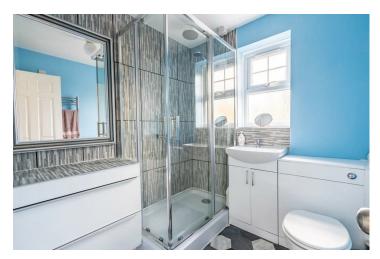

On the first floor is a double bedroom with a deep alcove, ideal for a wardrobe, as well as an airing cupboard. Off the landing is a second storage cupboard which offers great convenience, as well as a renovated shower room.