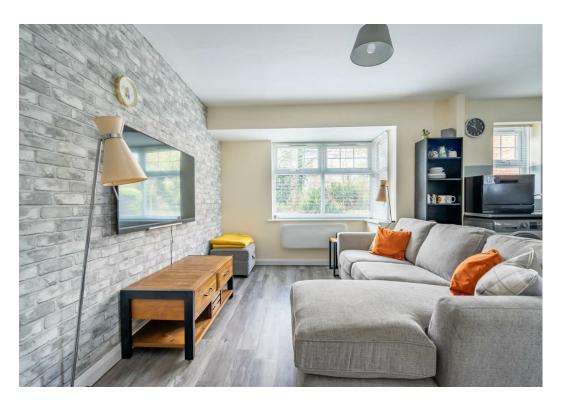

Internally the property offers a bright and airy open plan kitchen living diner with a bay window to the front allowing natural light to flood through. With new flooring throughout and complete redecoration, this property is ready to move into. The kitchen offers plenty of storage by way of wall and base units, along with a range of space for freestanding white goods.