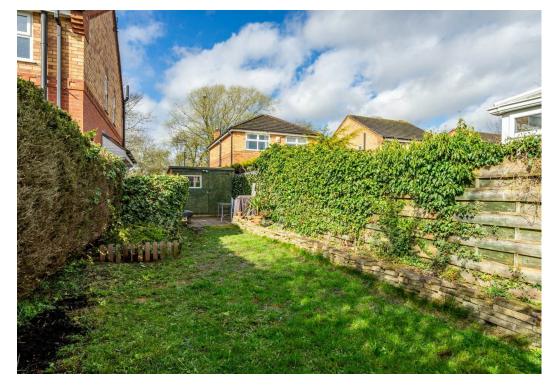

Outside is a larger than average enclosed rear garden with lawn and patio areas, as well as purpose built storage outbuilding which could be converted into a home office. The front of the property is driveway parking for three vehicles.