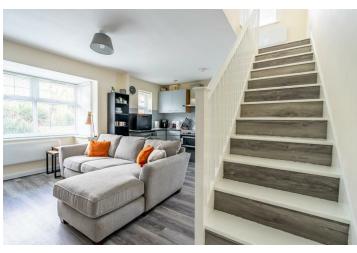

Internally the property offers a bright and airy open plan kitchen living diner with a bay window to the front allowing natural light to flood through. With new flooring throughout and complete redecoration, this property is ready to move into. The kitchen offers plenty of storage by way of wall and base units, along with a range of space for freestanding white goods.

On the first floor is a double bedroom with a deep alcove, ideal for a wardrobe, as well as an airing cupboard. Off the landing is a second storage cupboard which offers great convenience, as well as a renovated shower room.