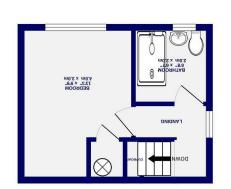

CROUND FLOOR 234 sq.ft. (21.8 sq.m.) approx.

151 FLOOR 215 sq.ft. (20.0 sq.m.) approx.

On the first floor is a double bedroom with a deep alcove, ideal for a wardrobe, as well as an airing cupboard. Off the landing is a second storage cupboard which offers great convenience, as well as a renovated shower room.