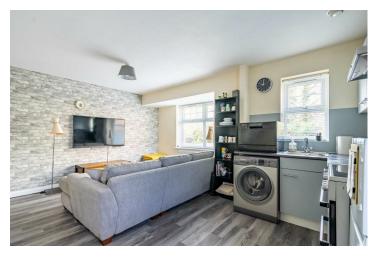

Internally the property offers a bright and airy open plan kitchen living diner with a bay window to the front allowing natural light to flood through. With new flooring throughout and complete redecoration, this property is ready to move into. The kitchen offers plenty of storage by way of wall and base units, along with a range of space for freestanding white goods.