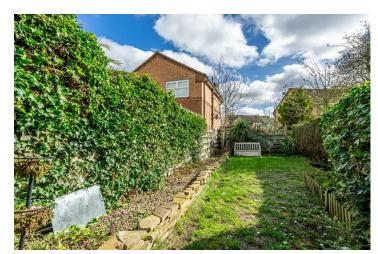

Outside is a larger than average enclosed rear garden with lawn and patio areas, as well as purpose built storage outbuilding which could be converted into a home office. The front of the property is driveway parking for three vehicles.