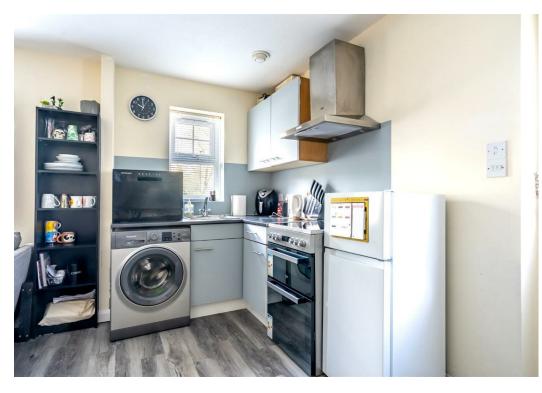

Internally the property offers a bright and airy open plan kitchen living diner with a bay window to the front allowing natural light to flood through. With new flooring throughout and complete redecoration, this property is ready to move into. The kitchen offers plenty of storage by way of wall and base units, along with a range of space for freestanding white goods.