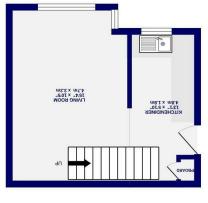

CROUND FLOOR 234 sq.ft. (21.8 sq.m.) approx.

151 FLOOR 215 sq.ft. (20.0 sq.m.) approx.

Internally the property offers a bright and airy open plan kitchen living diner with a bay window to the front allowing natural light to flood through. With new flooring throughout and complete redecoration, this property is ready to move into. The kitchen offers plenty of storage by way of wall and base units, along with a range of space for freestanding white goods.