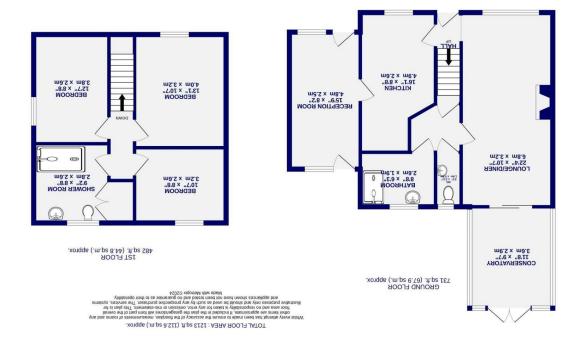

The accommodation comprises an Entrance Hallway, a spacious Kitchen, Living Room/Dining Room with feature fireplace leading to a Conservatory. The ground floor also offers a modern Shower Room and a Fourth Bedroom/Additional Reception Room (converted Garage)

To the first floor there three Bedrooms and a second Shower Room.

Outside, the property enjoys a driveway affording off street parking and a landscaped rear garden designed for low maintenance.

Council Tax Band- C