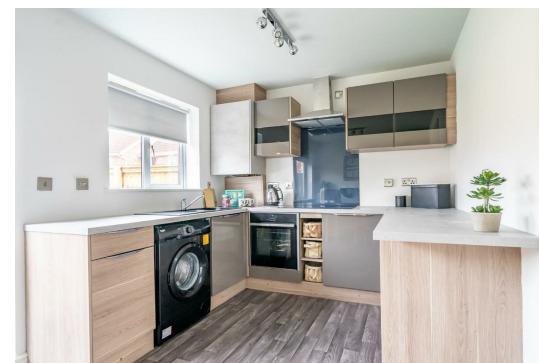

KITCHEN/DINER 4.5m x 2.6m 4.5m x 2.6m Darwin Close Huntington, York YO31 9PB

£290,000

3

Situated in this popular and convenient location we are pleased to offer this large three bedroom semi detached house which has just undergone a scheme of modernisation and improvement by the present owners.

The property includes the fitting of a modern luxury dining kitchen, as well as the landscaping of the rear garden and redecorated to a high standard throughout.

The property offers well appointed three bedroom living accommodation, ideal for the first time buyer or young family as properties with a garden and off street parking, so close to the city centre are rarely offered at such a realistic price.