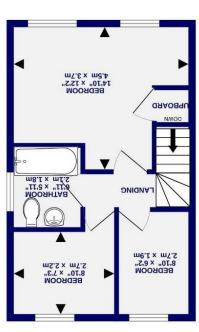

- EbC-D
- Gardens & Off Street Parking
  - mooA gniviJ •
  - Modern Dining Kitchen
  - Bathroom & Cloakroom
    - Three Bedrooms
- Modern Semi Detached House

Leasehold Council Tax Band - C

YO31 9PB Huntington, York