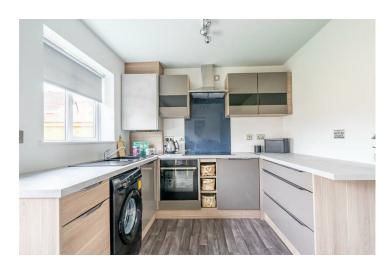

KITCHEN/DINER 4.5m x 2.6m 4.5m x 2.6m Darwin Close Huntington, York YO31 9PB

£290,000

3

Situated in this popular and convenient location we are pleased to offer this large three bedroom semi detached house which has just undergone a scheme of modernisation and improvement by the present owners.

The property includes the fitting of a modern luxury dining kitchen, as well as the landscaping of the rear garden and redecorated to a high standard throughout.

The property offers well appointed three bedroom living accommodation, ideal for the first time buyer or young family as properties with a garden and off street parking, so close to the city centre are rarely offered at such a realistic price.