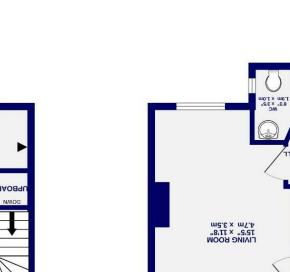

KITCHEN/DINER 4.5m x 2.6m 4.5m x 2.6m Darwin Close Huntington, York YO31 9PB

£290,000

3

Situated in this popular and convenient location we are pleased to offer this large three bedroom semi detached house which has just undergone a scheme of modernisation and improvement by the present owners.