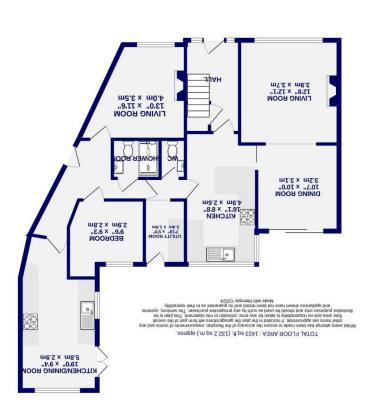

- EbC-D
- Large Gardens & Off Street Parking
  - S Bathrooms & Cloakroom
    - S Kitchens & Utility
    - 3 Reception Rooms
      - - 4 Bedrooms

, York

Name Bed Annex

Semi Detached House With Superb

O - bned xeT lionuoO

A most unique property offered at a most realistic price.

Council Tax Band- C