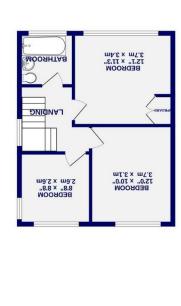

- EbC-D
- Large Gardens & Off Street Parking
  - S Bathrooms & Cloakroom
    - S Kitchens & Utility
    - 3 Reception Rooms
      - - 4 Bedrooms

, York

Name Bed Annex

Semi Detached House With Superb

O - bned xeT lionuoO

A most unique property offered at a most realistic price.

Council Tax Band- C