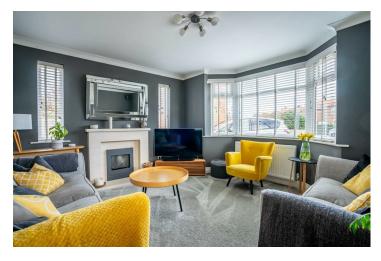

This imposing 1930's home started its life as two properties and has been cleverly adapted to create one very substantial dwelling. The extremely well presented accommodation briefly comprises; large entrance hallway, living room, sitting room and family room which has two bay windows to the front elevation. The kitchen /diner is positioned to the rear of the property and has bi-fold doors which open on the rear garden. There is also a utility room and ground floor w.c.