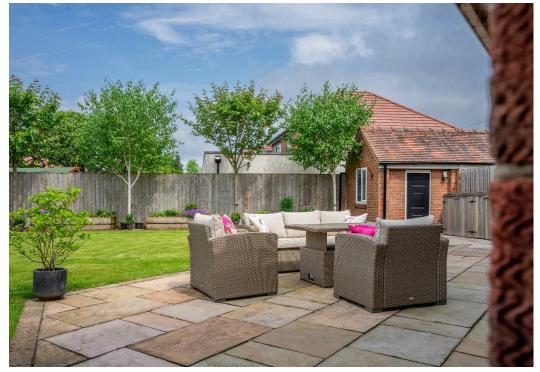

To the first floor there are five double bedrooms, four with bay windows. There are two bathrooms and a separate w.c.

Externally the property has lawned gardens to three sides and a block paved driveway which provides off street parking which gives access to the detached garage, all enclosed by fenced beech hedge boundaries.