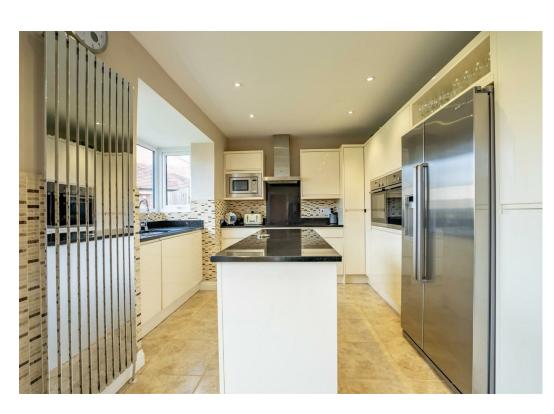

This imposing 1930's home started its life as two properties and has been cleverly adapted to create one very substantial dwelling. The extremely well presented accommodation briefly comprises; large entrance hallway, living room, sitting room and family room which has two bay windows to the front elevation. The kitchen /diner is positioned to the rear of the property and has bi-fold doors which open on the rear garden. There is also a utility room and ground floor w.c.