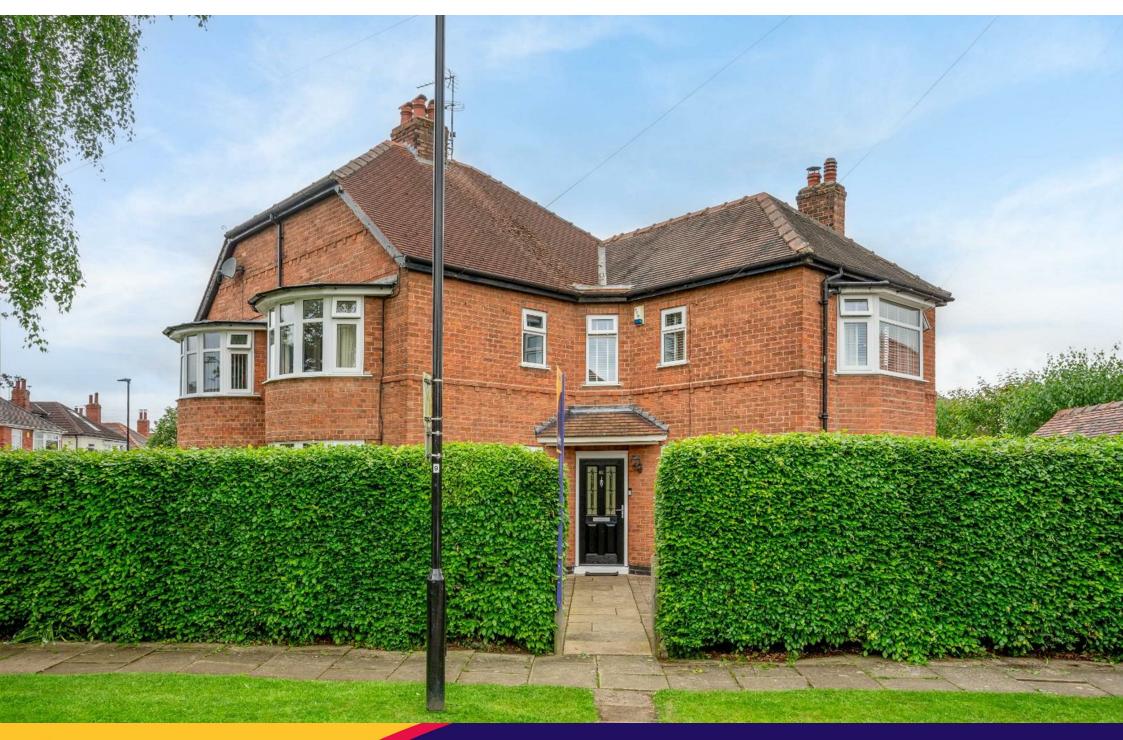

## Offers Over £900,000

Positioned on a large corner plot in this popular area of York which is located just off Tadcaster Road and a short stroll to the the Knavesmire is this versatile, FIVE DOUBLE bedroomed detached property which has space galore.

This imposing 1930's home started its life as two properties and has been cleverly adapted to create one very substantial dwelling. The extremely well presented accommodation briefly comprises; large entrance hallway, living room, sitting room and family room which has two bay windows to the front elevation. The kitchen /diner is positioned to the rear of the property and has bi-fold doors which open on the rear garden. There is also a utility room and ground floor w.c.

To the first floor there are five double bedrooms, four with bay windows. There are two bathrooms and a separate w.c.

Externally the property has lawned gardens to three sides and a block paved driveway which provides off street parking which gives access to the detached garage, all enclosed by fenced beech hedge boundaries.