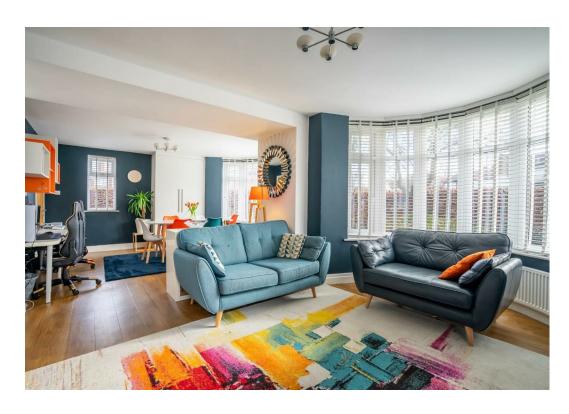

This imposing 1930's home started its life as two properties and has been cleverly adapted to create one very substantial dwelling. The extremely well presented accommodation briefly comprises; large entrance hallway, living room, sitting room and family room which has two bay windows to the front elevation. The kitchen /diner is positioned to the rear of the property and has bi-fold doors which open on the rear garden. There is also a utility room and ground floor w.c.