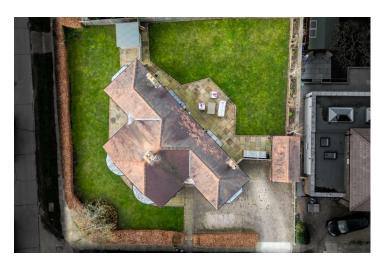

To the first floor there are five double bedrooms, four with bay windows. There are two bathrooms and a separate w.c.

Externally the property has lawned gardens to three sides and a block paved driveway which provides off street parking which gives access to the detached garage, all enclosed by fenced beech hedge boundaries.