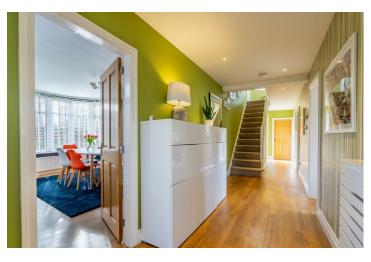

This imposing 1930's home started its life as two properties and has been cleverly adapted to create one very substantial dwelling. The extremely well presented accommodation briefly comprises; large entrance hallway, living room, sitting room and family room which has two bay windows to the front elevation. The kitchen /diner is positioned to the rear of the property and has bi-fold doors which open on the rear garden. There is also a utility room and ground floor w.c.