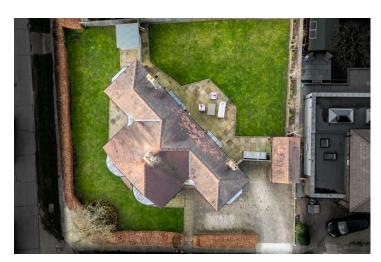

To the first floor there are five double bedrooms, four with bay windows. There are two bathrooms and a separate w.c.

Externally the property has lawned gardens to three sides and a block paved driveway which provides off street parking which gives access to the detached garage, all enclosed by fenced beech hedge boundaries.