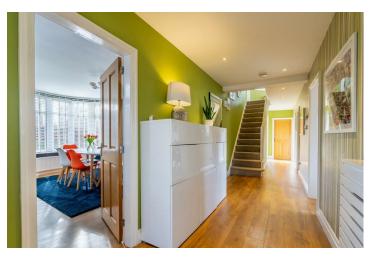

This imposing 1930's home started its life as two properties and has been cleverly adapted to create one very substantial dwelling. The extremely well presented accommodation briefly comprises; large entrance hallway, living room, sitting room and family room which has two bay windows to the front elevation. The kitchen /diner is positioned to the rear of the property and has bi-fold doors which open on the rear garden. There is also a utility room and ground floor w.c.