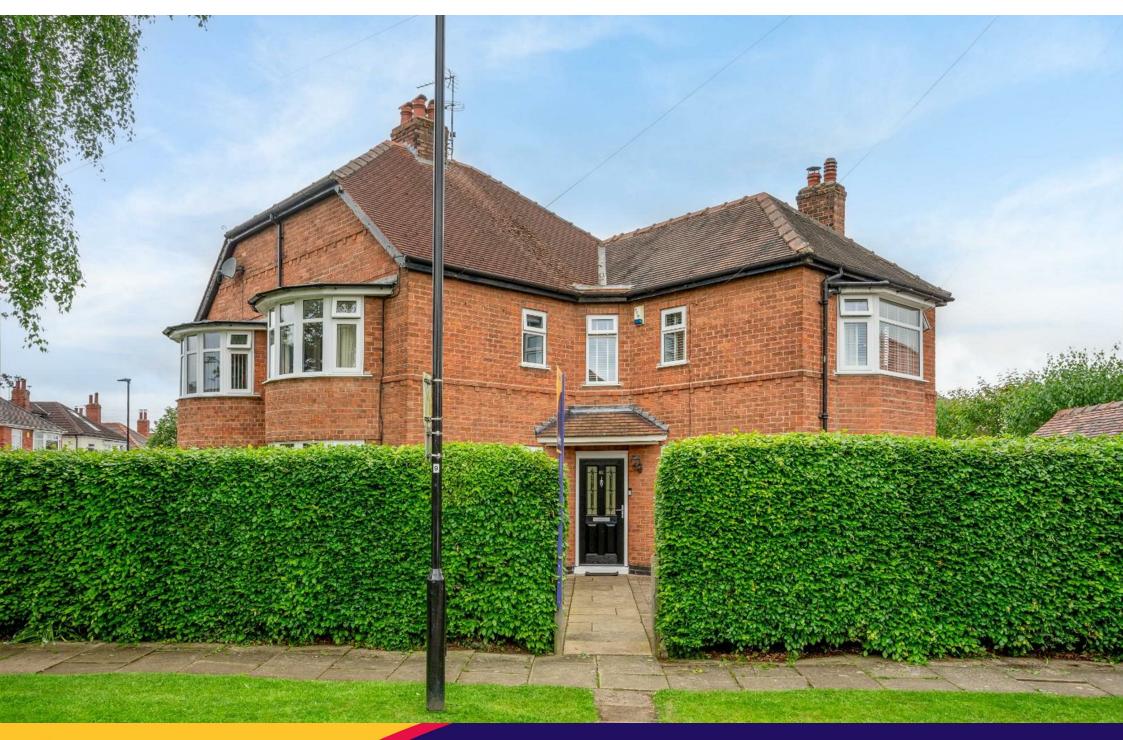

## White House Gardens, York, YO24 1EA

## White House Gardens York YO24 1EA

£950,000

Positioned on a large corner plot in this popular area of York which is located just off Tadcaster Road and a short stroll to the the Knavesmire is this versatile, FIVE DOUBLE bedroomed detached property which has space galore.

This imposing 1930's home started its life as two properties and has been cleverly adapted to create one very substantial dwelling. The extremely well presented accommodation briefly comprises; large entrance hallway, living room, sitting room and family room which has two bay windows to the front elevation. The kitchen /diner is positioned to the rear of the property and has bi-fold doors which open on the rear garden. There is also a utility room and ground floor w.c.