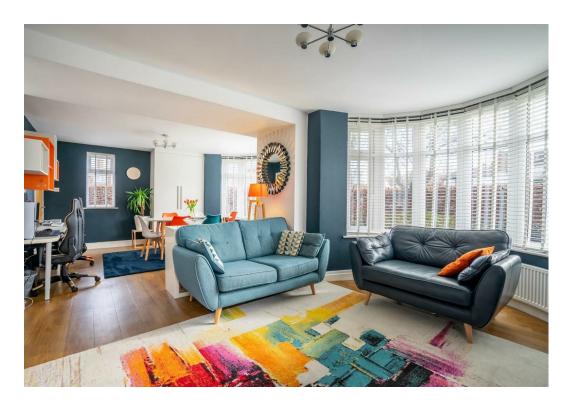

This imposing 1930's home started its life as two properties and has been cleverly adapted to create one very substantial dwelling. The extremely well presented accommodation briefly comprises; large entrance hallway, living room, sitting room and family room which has two bay windows to the front elevation. The kitchen /diner is positioned to the rear of the property and has bi-fold doors which open on the rear garden. There is also a utility room and ground floor w.c.