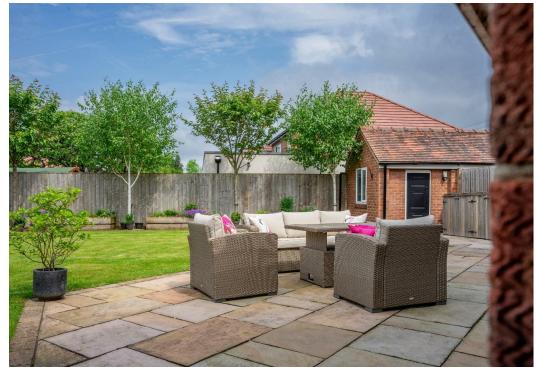

To the first floor there are five double bedrooms, four with bay windows. There are two bathrooms and a separate w.c.

Externally the property has lawned gardens to three sides and a block paved driveway which provides off street parking which gives access to the detached garage, all enclosed by fenced beech hedge boundaries.