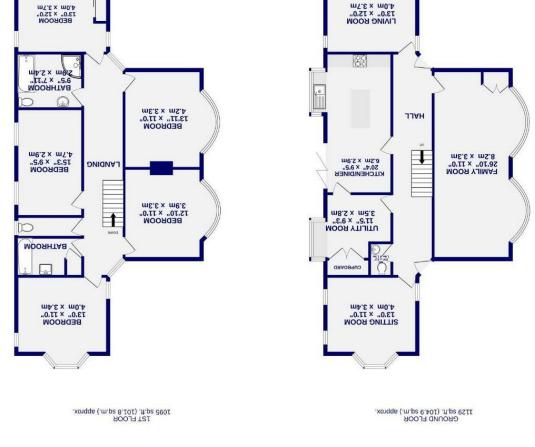

This imposing 1930's home started its life as two properties and has been cleverly adapted to create one very substantial dwelling. The extremely well presented accommodation briefly comprises; large entrance hallway, living room, sitting room and family room which has two bay windows to the front elevation. The kitchen /diner is positioned to the rear of the property and has bi-fold doors which open on the rear garden. There is also a utility room and ground floor w.c.

To the first floor there are five double bedrooms, four with bay windows. There are two bathrooms and a separate w.c.

Externally the property has lawned gardens to three sides and a block paved driveway which provides off street parking which gives access to the detached garage, all enclosed by fenced beech hedge boundaries.