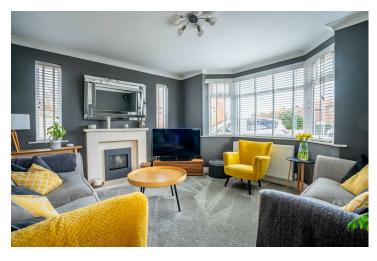

This imposing 1930's home started its life as two properties and has been cleverly adapted to create one very substantial dwelling. The extremely well presented accommodation briefly comprises; large entrance hallway, living room, sitting room and family room which has two bay windows to the front elevation. The kitchen /diner is positioned to the rear of the property and has bi-fold doors which open on the rear garden. There is also a utility room and ground floor w.c.