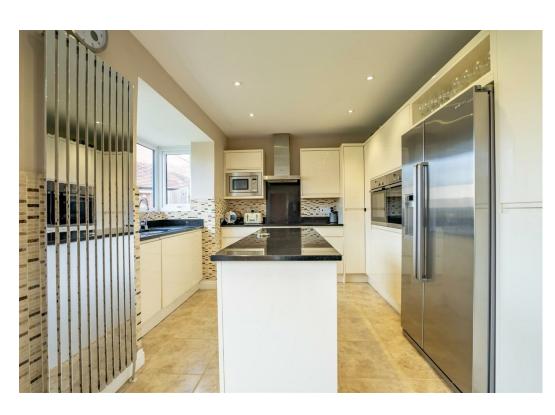

This imposing 1930's home started its life as two properties and has been cleverly adapted to create one very substantial dwelling. The extremely well presented accommodation briefly comprises; large entrance hallway, living room, sitting room and family room which has two bay windows to the front elevation. The kitchen /diner is positioned to the rear of the property and has bi-fold doors which open on the rear garden. There is also a utility room and ground floor w.c.