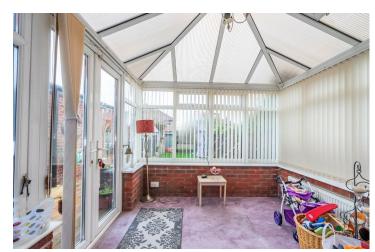

Internally, the property features an inviting entrance hall leading to a spacious through lounge benefitting from a large front window, offering an abundance of natural light. The recently fitted kitchen offers an array of stylish wall and base units, all of which are complimented by contemporary worktops. A highlight of the property is the conservatory, complete with French doors opening onto a decked area, providing seamless indoor-outdoor living and entertaining spaces.