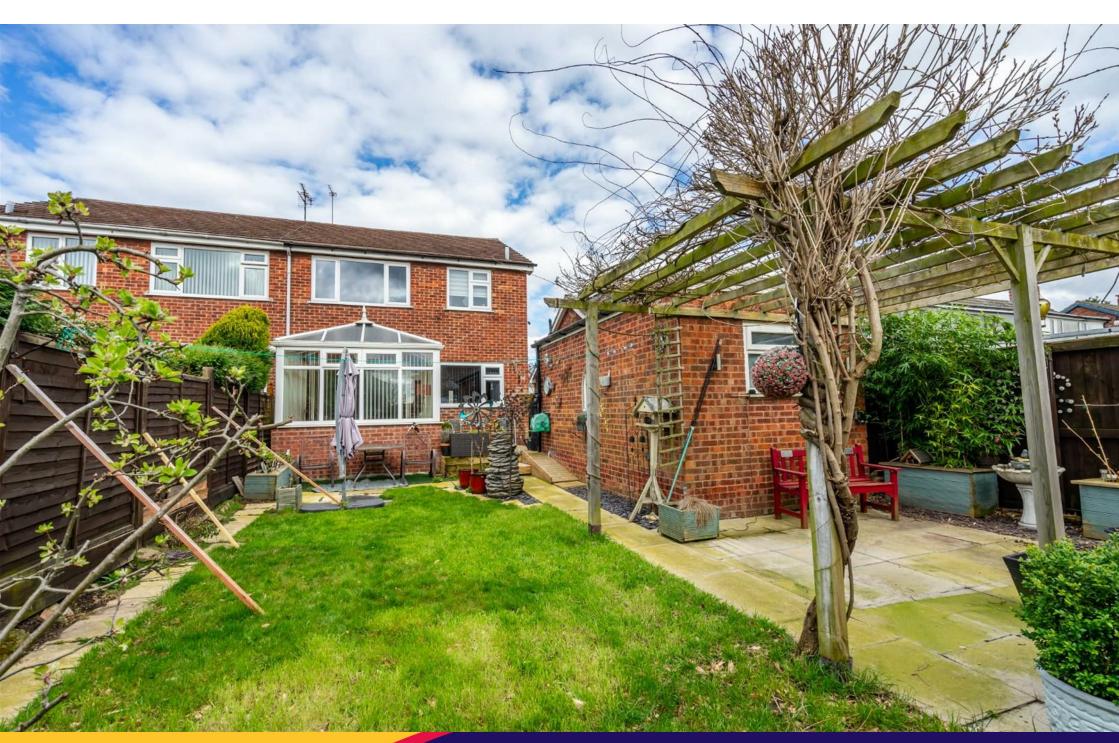

Externally, the property boasts a recently laid concrete patterned driveway to the front, providing off street parking for up to three vehicles. The rear garden, generously sized and secure, is predominately laid to lawn with decking areas close to the property and some patio space. To the rear is a convenient shed for storage, as well as the detached garage with power.