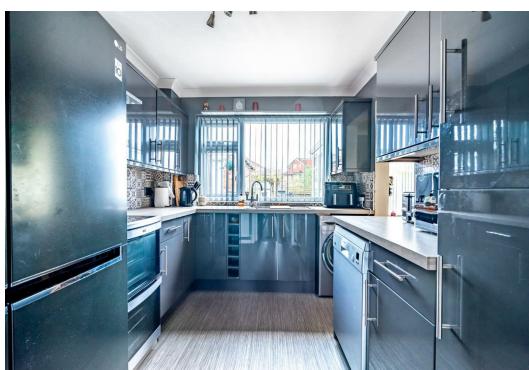

Internally, the property features an inviting entrance hall leading to a spacious through lounge benefitting from a large front window, offering an abundance of natural light. The recently fitted kitchen offers an array of stylish wall and base units, all of which are complimented by contemporary worktops. A highlight of the property is the conservatory, complete with French doors opening onto a decked area, providing seamless indoor-outdoor living and entertaining spaces.