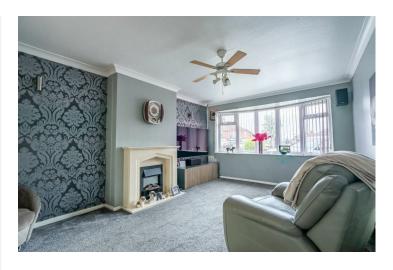

Internally, the property features an inviting entrance hall leading to a spacious through lounge benefitting from a large front window, offering an abundance of natural light. The recently fitted kitchen offers an array of stylish wall and base units, all of which are complimented by contemporary worktops. A highlight of the property is the conservatory, complete with French doors opening onto a decked area, providing seamless indoor-outdoor living and entertaining spaces.