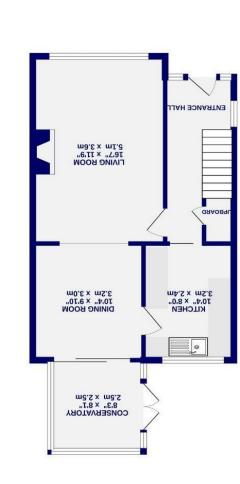

Internally, the property features an inviting entrance hall leading to a spacious through lounge benefitting from a large front window, offering an abundance of natural light. The recently fitted kitchen offers an array of stylish wall and base units, all of which are complimented by contemporary worktops. A highlight of the property is the conservatory, complete with French doors opening onto a decked area, providing seamless indoor-outdoor living and entertaining spaces.

On the first floor are three well proportioned bedrooms, a spacious landing with plenty of integrated storage. Updated over recent years is a beautifully presented three piece family bathroom complete with storage.