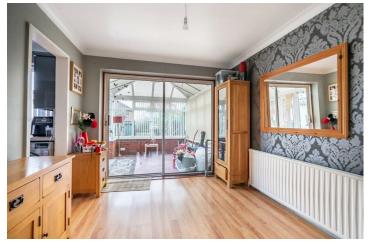

Internally, the property features an inviting entrance hall leading to a spacious through lounge benefitting from a large front window, offering an abundance of natural light. The recently fitted kitchen offers an array of stylish wall and base units, all of which are complimented by contemporary worktops. A highlight of the property is the conservatory, complete with French doors opening onto a decked area, providing seamless indoor-outdoor living and entertaining spaces.