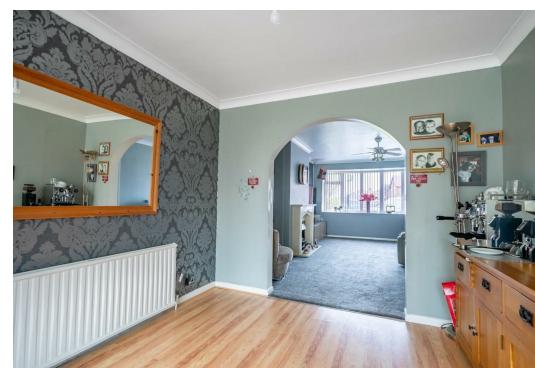

Internally, the property features an inviting entrance hall leading to a spacious through lounge benefitting from a large front window, offering an abundance of natural light. The recently fitted kitchen offers an array of stylish wall and base units, all of which are complimented by contemporary worktops. A highlight of the property is the conservatory, complete with French doors opening onto a decked area, providing seamless indoor-outdoor living and entertaining spaces.