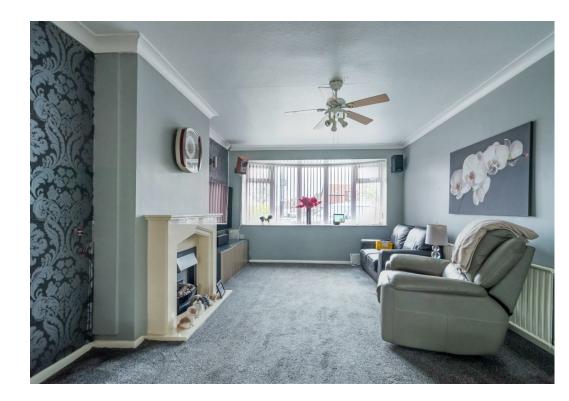

Internally, the property features an inviting entrance hall leading to a spacious through lounge benefitting from a large front window, offering an abundance of natural light. The recently fitted kitchen offers an array of stylish wall and base units, all of which are complimented by contemporary worktops. A highlight of the property is the conservatory, complete with French doors opening onto a decked area, providing seamless indoor-outdoor living and entertaining spaces.