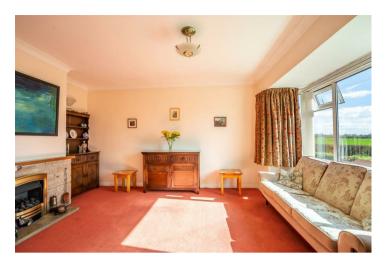

Approached from the road and along the wide driveway, the property comprises a fitted kitchen with solid wood units. A spacious living room sits at the front of the property and offers lovely views to the fields across the road. Down the small hall is the second reception room/bedroom, third reception room with stairs up to the loft conversion and a three piece bathroom. A delightful conservatory is positioned at the rear with steps down to the landscaped garden.