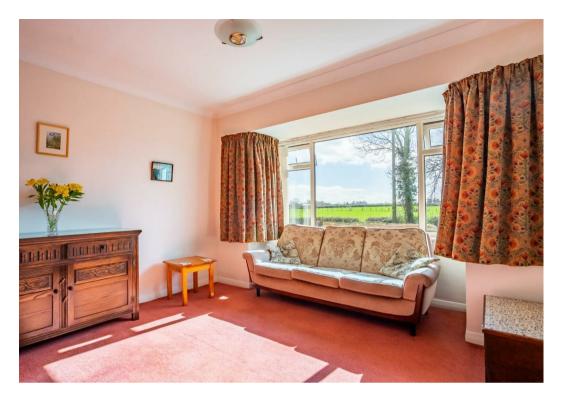

Approached from the road and along the wide driveway, the property comprises a fitted kitchen with solid wood units. A spacious living room sits at the front of the property and offers lovely views to the fields across the road. Down the small hall is the second reception room/bedroom, third reception room with stairs up to the loft conversion and a three piece bathroom. A delightful conservatory is positioned at the rear with steps down to the landscaped garden.