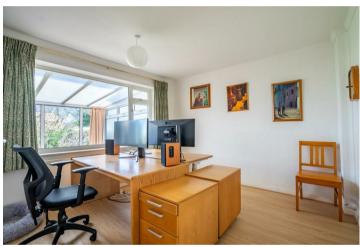

Approached from the road and along the wide driveway, the property comprises a fitted kitchen with solid wood units. A spacious living room sits at the front of the property and offers lovely views to the fields across the road. Down the small hall is the second reception room/bedroom, third reception room with stairs up to the loft conversion and a three piece bathroom. A delightful conservatory is positioned at the rear with steps down to the landscaped garden.