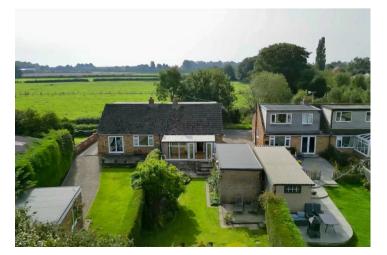

## £300,000

Located in the popular residential village of Murton, positioned to the east of York, is this spacious three bedroom semi detached home set on a most enviable plot with countryside views to the front and rear. Extended over the years, this property offers bedrooms on both levels as well as a bright and sunny conservatory that overlooks the well kept and mature rear garden. Due to the size of the plot, this property also offers the exciting opportunity for further development (subject to the relevant planning permissions).

The first floor offers two double bedrooms, eave storage and a convenient w.c with sink.

Outside is ample driveway parking to the front and side of the property, a single garage and generous garden with hedge boundaries offering privacy.