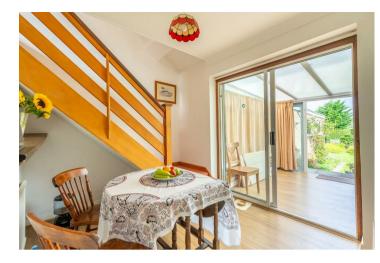

Approached from the road and along the wide driveway, the property comprises a fitted kitchen with solid wood units. A spacious living room sits at the front of the property and offers lovely views to the fields across the road. Down the small hall is the second reception room/bedroom, third reception room with stairs up to the loft conversion and a three piece bathroom. A delightful conservatory is positioned at the rear with steps down to the landscaped garden.