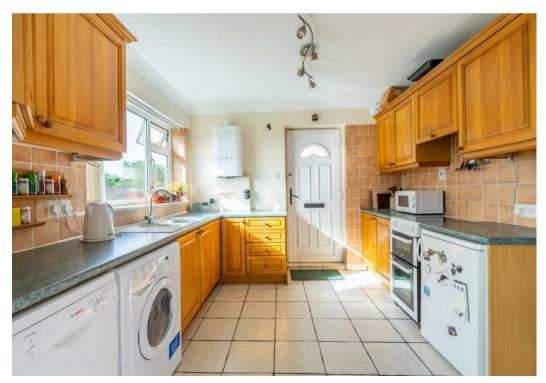

Approached from the road and along the wide driveway, the property comprises a fitted kitchen with solid wood units. A spacious living room sits at the front of the property and offers lovely views to the fields across the road. Down the small hall is the second reception room/bedroom, third reception room with stairs up to the loft conversion and a three piece bathroom. A delightful conservatory is positioned at the rear with steps down to the landscaped garden.