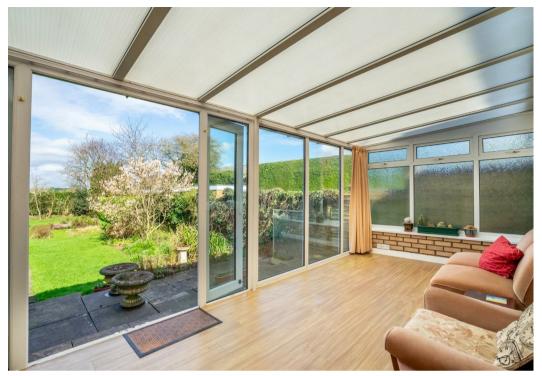

Approached from the road and along the wide driveway, the property comprises a fitted kitchen with solid wood units. A spacious living room sits at the front of the property and offers lovely views to the fields across the road. Down the small hall is the second reception room/bedroom, third reception room with stairs up to the loft conversion and a three piece bathroom. A delightful conservatory is positioned at the rear with steps down to the landscaped garden.