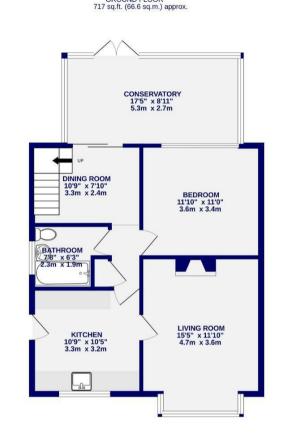

GROUND FLOOR

TOTAL FLOOR AREA : 1026 sq.ft. (95.3 sq.m.) approx. Whils every attempt has been made to ensure the accuracy of the floorplan contained here, measurements of doors, windows; nooms and any other mems are approximate and no responsibility is taken for any error, omission or mis-statement. This plan is for illustrathe purposes only and should be used as such by any prospective purchaser. The services, systems and applanear shown have no been tested and no guarantee as to their openality or etticioney; can be given.

> 1ST FLOOR 309 sq.ft. (28.7 sq.m.) approx.

These particulars have been prepared as accurately and as reliably as possible, but should not be relied upon as 'statement of fact'. If there is any point which is of particular importance to you, please contact the office and we would be pleased to check the information. We have not tested any services, appliances, equipment or facilities and nothing in these particulars should be deemed to be a statement that they are in good working order, or that the property is in good structural condition or otherwise. Any areas, measurements, floor plans or distances referred to are given as a guide only and are not precise. Purchasers must satisfy themselves by inspection or by otherwise regarding the items mentioned above and as to the correctness of each of the statements contained in these particulars. No person in the employment of Ashtons has any authority to make or give any representation or warranty whatsoever in relation to this property or these particulars nor enter into any contract relating to the property on behalf of the vendor.