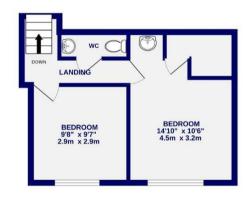

GROUND FLOOR

TOTAL FLOOR AREA : 1026 sq.ft. (95.3 sq.m.) approx. Whils every attempt has been made to ensure the accuracy of the floorplan contained here, measurements of doors, windows; nooms and any other mems are approximate and no responsibility is taken for any error, omission or mis-statement. This plan is for illustrathe purposes only and should be used as such by any prospective purchaser. The services, systems and applanear shown have no been tested and no guarantee as to their openality or etticioney; can be given.