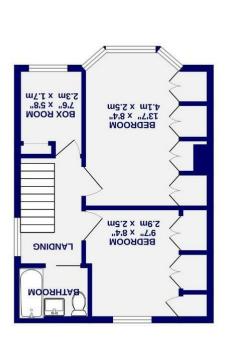

This property features a welcoming entrance hallway, a spacious living room, and a kitchen/diner complete with storage space. Upstairs, there are two generously proportioned double bedrooms and an office come third bedroom, providing comfortable living accommodation.