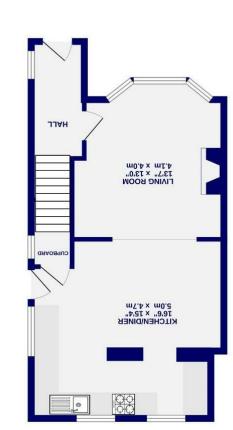

This property features a welcoming entrance hallway, a spacious living room, and a kitchen/diner complete with storage space. Upstairs, there are two generously proportioned double bedrooms and an office come third bedroom, providing comfortable living accommodation.