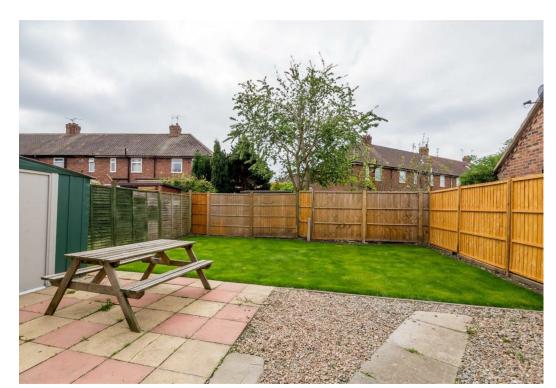

Externally, the property boasts a private south facing rear garden, ideal for outdoor relaxation and entertaining. Additionally, there is potential for a side extension, subject to obtaining the necessary planning permissions, offering scope for further enhancement. Off-street parking further enhances the convenience and appeal of this property.