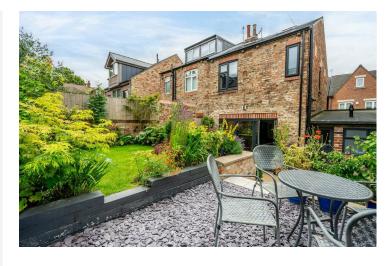

Externally, the current owners have beautifully curated a rear tiered garden well established with a lawn, planting and seating area. There is also on street parking.

Early viewing is recommend.