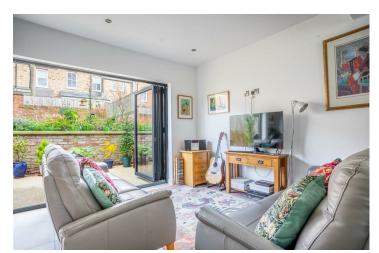

The front entrance hallway leads to the open plan ground floor living /dining/kitchen with bi-folding doors opening out onto the impressive and unusually large garden for the area. This light and bright room has a modern fitted kitchen with solid oak worktops, Belfast sink and a range of modern wall and base units, including integral Zanussi fridge/freezer and NEFF double dishwasher, eye level double oven, five ring gas hob and extractor fan.

Externally, the current owners have beautifully curated a rear tiered garden well established with a lawn, planting and seating area. There is also on street parking.

Early viewing is recommend.