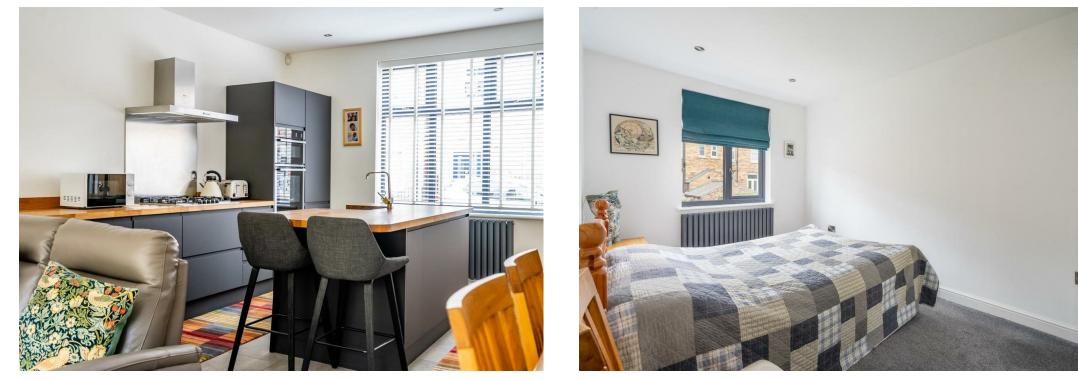

The front entrance hallway leads to the open plan ground floor living /dining/kitchen with bi-folding doors opening out onto the impressive and unusually large garden for the area. This light and bright room has a modern fitted kitchen with solid oak worktops, Belfast sink and a range of modern wall and base units, including integral Zanussi fridge/freezer and NEFF double dishwasher, eye level double oven, five ring gas hob and extractor fan.

Planning permission had been granted to convert the garage into a fourth bedroom/study to the front and comprehensive downstairs utility room and separate w/c to the rear.

On the first floor are two generous double bedrooms and a modern fitted house bathroom, with porcelain tiles with underfloor heating, bath, separate shower cubicle and vanity unit. To the second floor, is a third double bedroom extended by the previous owners as part of the complete renovation project.