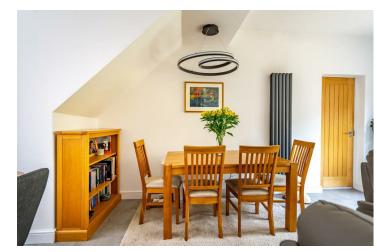

The front entrance hallway leads to the open plan ground floor living /dining/kitchen with bi-folding doors opening out onto the impressive and unusually large garden for the area. This light and bright room has a modern fitted kitchen with solid oak worktops, Belfast sink and a range of modern wall and base units, including integral Zanussi fridge/freezer and NEFF double dishwasher, eye level double oven, five ring gas hob and extractor fan.