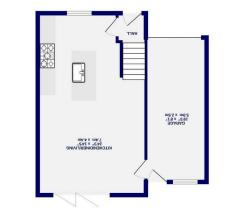

nqqs (.m.pz 8.801) .fl.pz 7411 : A3AA 90013 JATOT

|   | зраяот        | S SƏVAƏ                    |  |
|---|---------------|----------------------------|--|
|   | wycz<br>TITD. | ( W)*/P<br>× .9.PT<br>BEDU |  |
| Þ |               |                            |  |
|   | 30A9OT        | E SBVAB                    |  |

The property has been recently re-wired and has under floor heating in both the large open plan living/dining area and the three-piece bathroom. There is internal garage access to the side of the ground floor living area. The garage has an electricity and plumbing for a washing machine and a ground floor W.C.

Planning permission had been granted to convert the garage into a fourth bedroom/study to the front and comprehensive downstairs utility room and separate w/c to the rear.

On the first floor are two generous double bedrooms and a modern fitted house bathroom, with porcelain tiles with underfloor heating, bath, separate shower cubicle and vanity unit. To the second floor, is a third double bedroom extended by the previous owners as part of the complete renovation project.