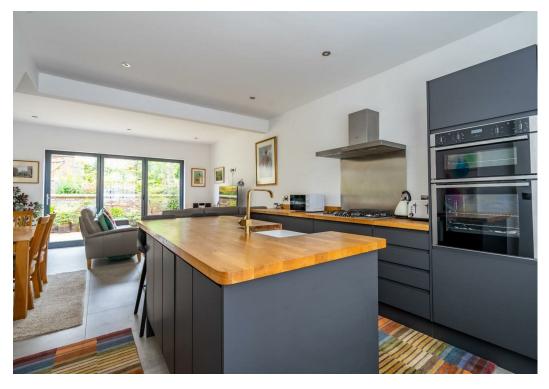

The front entrance hallway leads to the open plan ground floor living /dining/kitchen with bi-folding doors opening out onto the impressive and unusually large garden for the area. This light and bright room has a modern fitted kitchen with solid oak worktops, Belfast sink and a range of modern wall and base units, including integral Zanussi fridge/freezer and NEFF double dishwasher, eye level double oven, five ring gas hob and extractor fan.