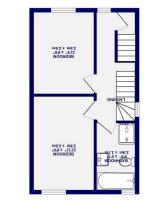

Planning permission had been granted to convert the garage into a fourth bedroom/study to the front and comprehensive downstairs utility room and separate w/c to the rear.

On the first floor are two generous double bedrooms and a modern fitted house bathroom, with porcelain tiles with underfloor heating, bath, separate shower cubicle and vanity unit. To the second floor, is a third double bedroom extended by the previous owners as part of the complete renovation project.