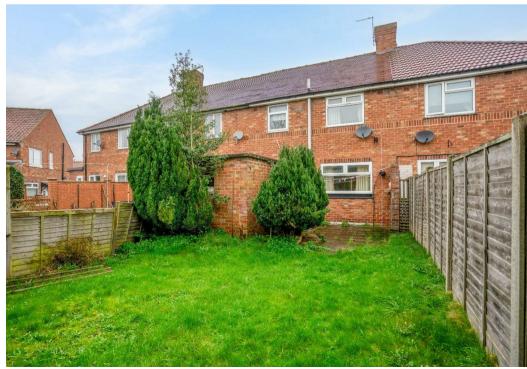

Externally are front and rear gardens with the potential to create driveway parking in front of the property, subject to the relevant planning permissions.

Offered with no onward chain, early viewing is highly recommended.