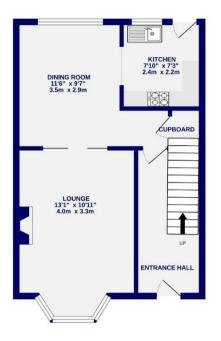

## Westfield Place Acomb, York YO24 3HN

Freehold Council Tax Band - B

- Mid Townhouse
- Three Bedrooms
- Front & Rear Gardens
- Potential For Improvement
- No Onward Chain
- EPC- D

GROUND FLOOR 428 sq.ft. (39.7 sq.m.) approx. 1ST FLOOR 493 sq.ft. (45.8 sq.m.) approx

TOTAL FLOOR AREA: 920 sq.ft. (85.5 sq.m.) approx.

Whilst every attempt has been made to ensure the accuracy of the Gooplan, measurements of rooms and any other terms are approximate. It excluded in the plan the guargabilities will form part of he overall with the plan the guargabilities will form part of he overall illustrative purposes only and should be used as such by any prospective purchase. The services, systems and appliances shown have not been tested and no guarantee as to their operability. Made with Meteops (2024.