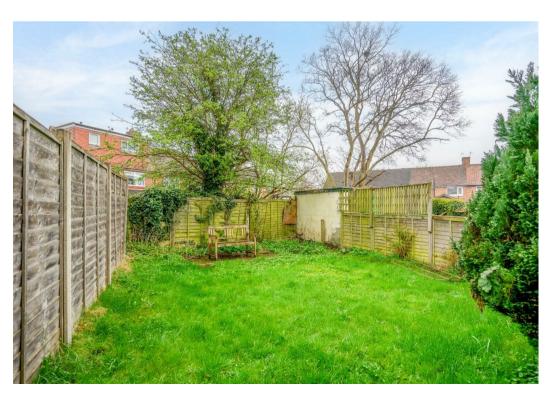

Externally are front and rear gardens with the potential to create driveway parking in front of the property, subject to the relevant planning permissions.

Offered with no onward chain, early viewing is highly recommended.