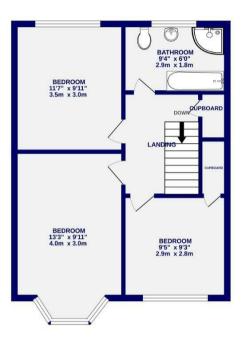

## Westfield Place Acomb, York YO24 3HN

Freehold Council Tax Band - B

- Mid Townhouse
- Three Bedrooms
- Front & Rear Gardens
- Potential For Improvement
- No Onward Chain
- EPC- D

GROUND FLOOR 428 sq.ft. (39.7 sq.m.) approx. 1ST FLOOR 493 sq.ft. (45.8 sq.m.) approx

TOTAL FLOOR AREA: 920 sq.ft. (85.5 sq.m.) approx.

Whilst every attempt has been made to ensure the accuracy of the Gooplan, measurements of rooms and any other terms are approximate. It excluded in the plan the guargabilities will form part of he overall with the plan the guargabilities will form part of he overall illustrative purposes only and should be used as such by any prospective purchase. The services, systems and appliances shown have not been tested and no guarantee as to their operability. Made with Meteops (2024.