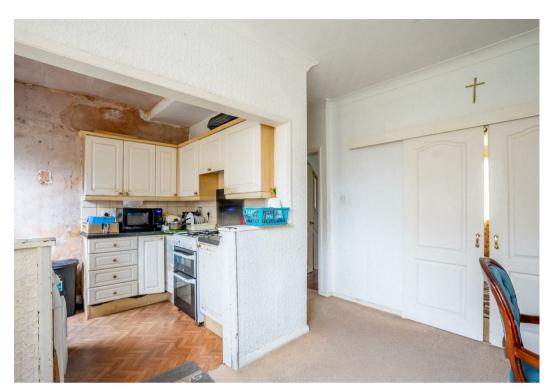

Internally the property briefly comprises an entrance hall, two reception rooms and a kitchen with some fitted units. On the first floor are three well proportioned bedrooms and a three piece bathroom.