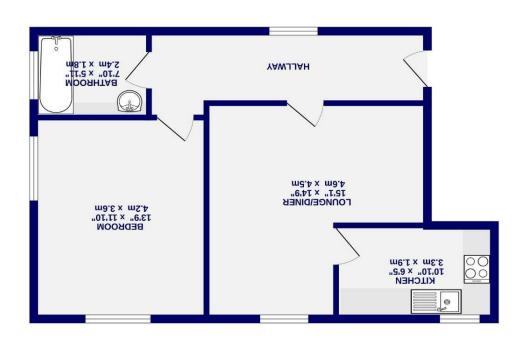

A CONTRACT OF A

FIRST FLOOR 559 sq.ft. (51.9 sq.m.) approx.

The apartment has fantastic views over the communal gardens and enjoys a quiet location within the old coach house. The accommodation includes a large open plan living area, with kitchen at one end as well as a large double bedroom and bathroom.