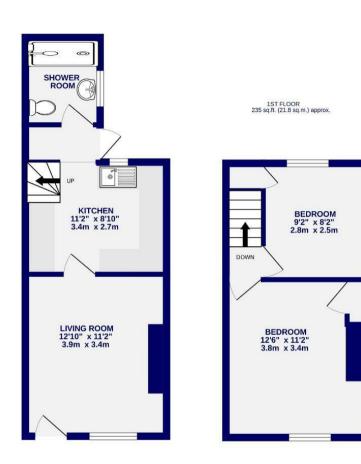

TOTAL FLOOR AREA:538 sg/t, (49.1 sg m), approx. While devys sharps the bore must be used the scalar system of the

These particulars have been prepared as accurately and as reliably as possible, but should not be relied upon as 'statement of fact'. If there is any point which is of particular importance to you, please contact the office and we would be pleased to check the information. We have not tested any services, appliances, equipment or facilities and nothing in these particulars should be deemed to be a statement that they are in good working order, or that the property is in good structural condition or otherwise. Any areas, measurements, floor plans or distances referred to are given as a guide only and are not precise. Purchasers must satisfy themselves by inspection or by otherwise regarding the items mentioned above and as to the correctness of each of the statements contained in these particulars. No person in the employment of Ashtons has any authority to make or give any representation or warranty whatsoever in relation to this property or these particulars nor enter into any contract relating to the property on behalf of the vendor.

## Ashtons

GROUND FLOOR 293 sq.ft. (27.2 sq.m.) approx.