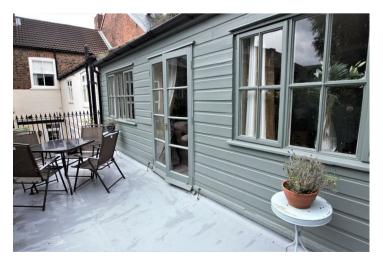

The first floor comprises two reception rooms, with the living room leading out to a bright and sunny terrace, two double bedrooms with built in furniture and a four piece bathroom.

An allocated parking space is available to the front of the property, with on street permit parking also available in the immediate vicinity. Offered with no onward chain, viewing is highly recommended.