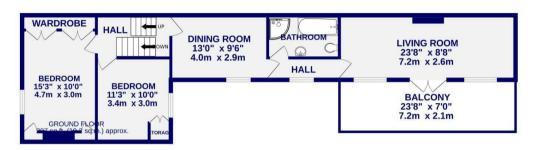

FIRST FLOOR 732 sq.ft. (68.0 sq.m.) approx.

TOTAL FLOOR AREA: 939 sq.ft. (87.2 sq.m.) approx.

Whilst every attempt has been made to ensure the accuracy of the floorplan contained here, measurements of doors, windows, rooms and any other items are approximate and no responsibility is taken for any error, omission or mis-statement. This plan is for illustrative purposes only and should be used as such by any prospective purchaser. The services, systems and appliances shown have not been tested and no guarantee as to their operability or efficiency can be given.