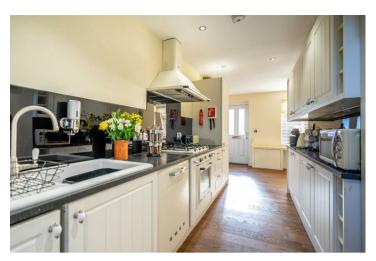

Internally the property offers a large dining kitchen on the ground floor with an array of shaker style wall and base units which are complimented by granite worktops. French doors lead out to the attractive and enclosed rear courtyard.