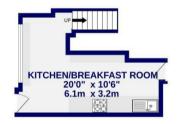

Internally the property offers a large dining kitchen on the ground floor with an array of shaker style wall and base units which are complimented by granite worktops. French doors lead out to the attractive and enclosed rear courtyard.

FIRST FLOOR 732 sq.ft. (68.0 sq.m.) approx.

TOTAL FLOOR AREA: 939 sq.ft. (87.2 sq.m.) approx.

Whilst every attempt has been made to ensure the accuracy of the floorplan contained here, measurements of doors, windows, rooms and any other items are approximate and no responsibility is taken for any error, omission or mis-statement. This plan is for illustrative purposes only and should be used as such by any prospective purchaser. The services, systems and appliances shown have not been tested and no guarantee as to their operability or efficiency can be given.