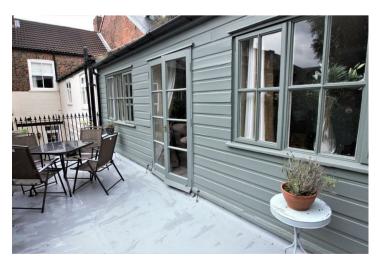

Internally the property offers a large dining kitchen on the ground floor with an array of shaker style wall and base units which are complimented by granite worktops. French doors lead out to the attractive and enclosed rear courtyard.

The first floor comprises two reception rooms, with the living room leading out to a bright and sunny terrace, two double bedrooms with built in furniture and a four piece bathroom.

An allocated parking space is available to the front of the property, with on street permit parking also available in the immediate vicinity. Offered with no onward chain, viewing is highly recommended.