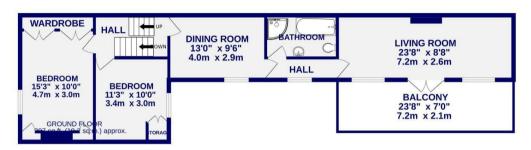

FIRST FLOOR 732 sq.ft. (68.0 sq.m.) approx.

TOTAL FLOOR AREA: 939 sq.ft. (87.2 sq.m.) approx.

Whilst every attempt has been made to ensure the accuracy of the floorplan contained here, measurements of doors, windows, rooms and any other items are approximate and no responsibility is taken for any error, omission or mis-statement. This plan is for illustrative purposes only and should be used as such by any prospective purchaser. The services, systems and appliances shown have not been tested and no guarantee as to their operability or efficiency can be given.