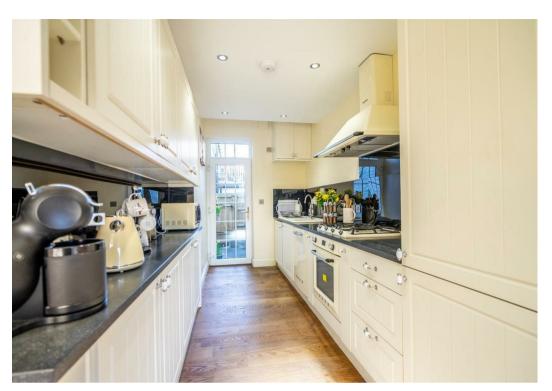

Internally the property offers a large dining kitchen on the ground floor with an array of shaker style wall and base units which are complimented by granite worktops. French doors lead out to the attractive and enclosed rear courtyard.