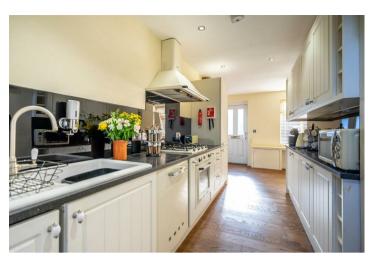

Internally the property offers a large dining kitchen on the ground floor with an array of shaker style wall and base units which are complimented by granite worktops. French doors lead out to the attractive and enclosed rear courtyard.