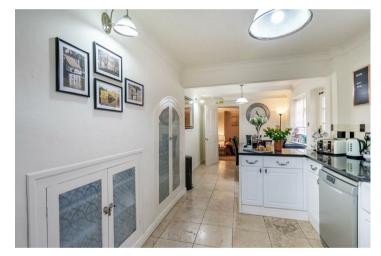

Internally the property offers an entrance hall which leads into the large dining kitchen with an array of shaker style wall and base units which are complimented by dark worktops. French doors lead out to the attractive and enclosed rear courtyard. Beyond the dining area is the spacious reception room which is large enough for large suites and plenty of furniture. To the very rear of the property is the double bedroom with built in storage and French door out to the second courtyard at the rear. In internal accommodation is completed by the three piece shower room off the entrance hall.