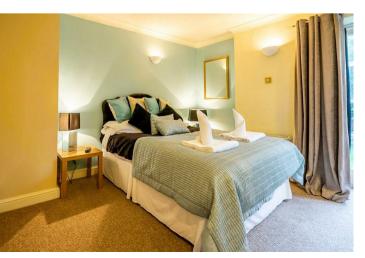

Internally the property offers an entrance hall which leads into the large dining kitchen with an array of shaker style wall and base units which are complimented by dark worktops. French doors lead out to the attractive and enclosed rear courtyard. Beyond the dining area is the spacious reception room which is large enough for large suites and plenty of furniture. To the very rear of the property is the double bedroom with built in storage and French door out to the second courtyard at the rear. In internal accommodation is completed by the three piece shower room off the entrance hall.