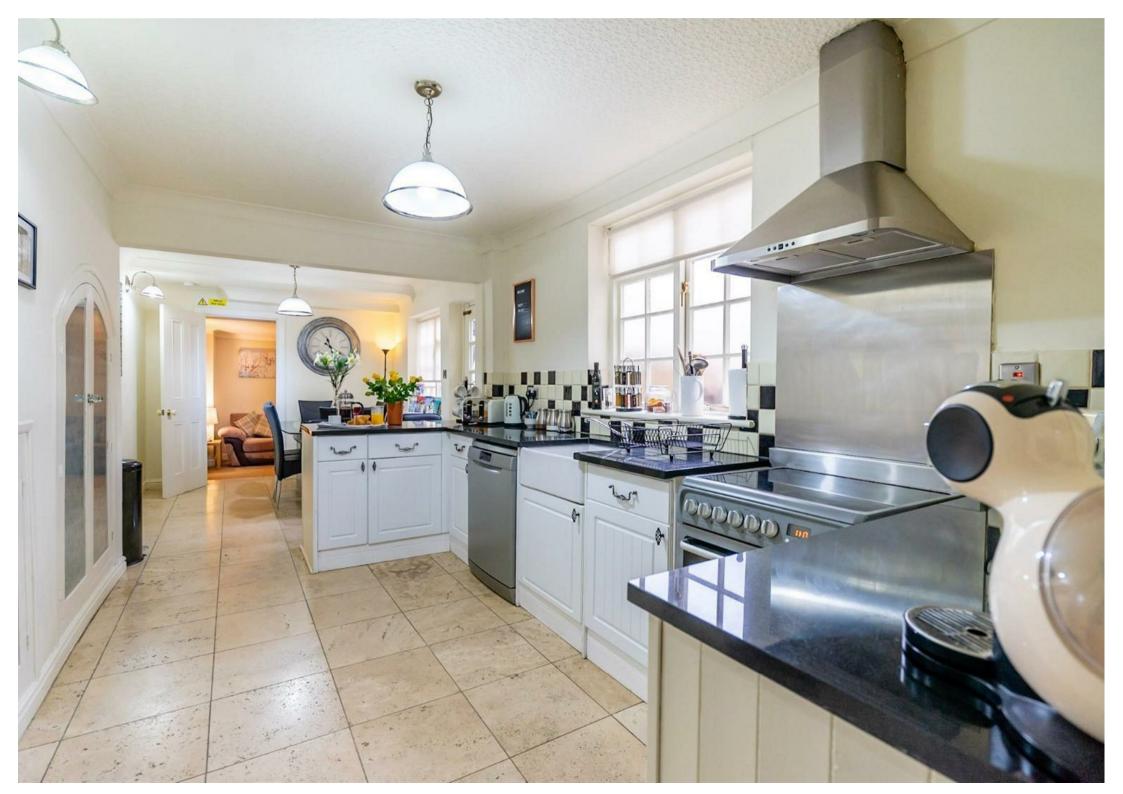

Internally the property offers an entrance hall which leads into the large dining kitchen with an array of shaker style wall and base units which are complimented by dark worktops. French doors lead out to the attractive and enclosed rear courtyard. Beyond the dining area is the spacious reception room which is large enough for large suites and plenty of furniture. To the very rear of the property is the double bedroom with built in storage and French door out to the second courtyard at the rear. In internal accommodation is completed by the three piece shower room off the entrance hall.