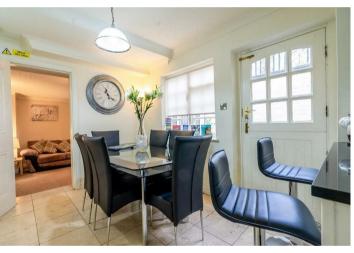

Internally the property offers an entrance hall which leads into the large dining kitchen with an array of shaker style wall and base units which are complimented by dark worktops. French doors lead out to the attractive and enclosed rear courtyard. Beyond the dining area is the spacious reception room which is large enough for large suites and plenty of furniture. To the very rear of the property is the double bedroom with built in storage and French door out to the second courtyard at the rear. In internal accommodation is completed by the three piece shower room off the entrance hall.