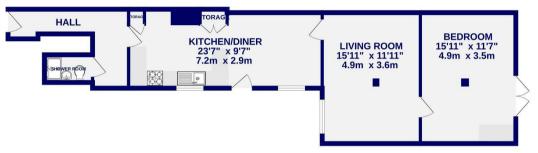

Internally the property offers an entrance hall which leads into the large dining kitchen with an array of shaker style wall and base units which are complimented by dark worktops. French doors lead out to the attractive and enclosed rear courtyard. Beyond the dining area is the spacious reception room which is large enough for large suites and plenty of furniture. To the very rear of the property is the double bedroom with built in storage and French door out to the second courtyard at the rear. In internal accommodation is completed by the three piece shower room off the entrance hall.

## GROUND FLOOR 684 sq.ft. (63.5 sq.m.) approx.

TOTAL FLOOR AREA: 684 s.q.ft. (63.5 s.g.m.) approx. Willist every strengt has been rate to exact the focusing of the focusing constrained the measurements of doors, windows, norms and any other terms are approximate and no responsibility is taken for any error, mession or me settement. This plan is the linkative paperose only and shadle be used a such by any prospective purchaser. The plan is the linkative paperose only and shadle be used a such by any prospective purchaser. The plan is to their operativity of the settement of the settemen