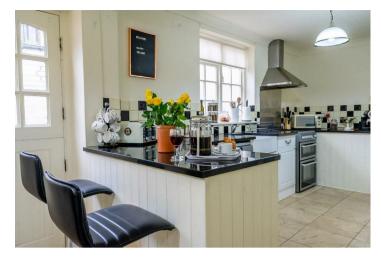

Internally the property offers an entrance hall which leads into the large dining kitchen with an array of shaker style wall and base units which are complimented by dark worktops. French doors lead out to the attractive and enclosed rear courtyard. Beyond the dining area is the spacious reception room which is large enough for large suites and plenty of furniture. To the very rear of the property is the double bedroom with built in storage and French door out to the second courtyard at the rear. In internal accommodation is completed by the three piece shower room off the entrance hall.