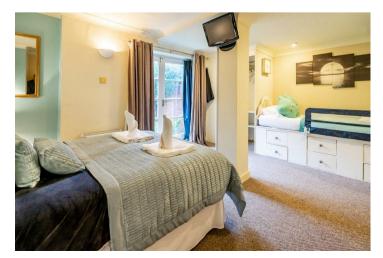

Internally the property offers an entrance hall which leads into the large dining kitchen with an array of shaker style wall and base units which are complimented by dark worktops. French doors lead out to the attractive and enclosed rear courtyard. Beyond the dining area is the spacious reception room which is large enough for large suites and plenty of furniture. To the very rear of the property is the double bedroom with built in storage and French door out to the second courtyard at the rear. In internal accommodation is completed by the three piece shower room off the entrance hall.