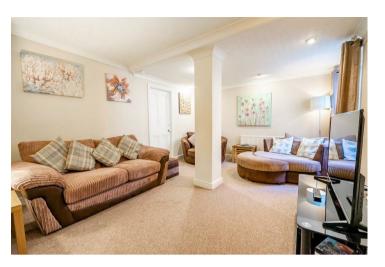

Internally the property offers an entrance hall which leads into the large dining kitchen with an array of shaker style wall and base units which are complimented by dark worktops. French doors lead out to the attractive and enclosed rear courtyard. Beyond the dining area is the spacious reception room which is large enough for large suites and plenty of furniture. To the very rear of the property is the double bedroom with built in storage and French door out to the second courtyard at the rear. In internal accommodation is completed by the three piece shower room off the entrance hall.