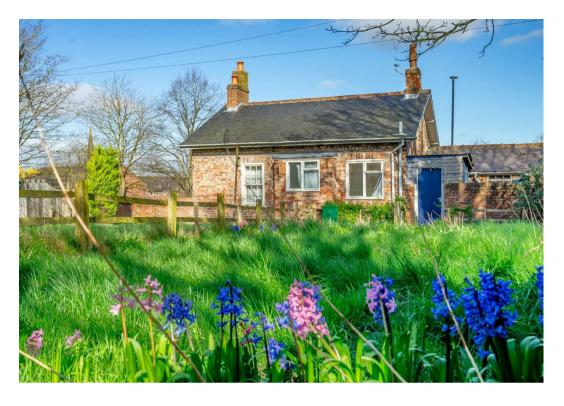

103 Heslington Road York YO10 5BH

£339,000

We are pleased to offer this grade 2 listed detached cottage situated close to a range of shops and local amenities on Heslington Road as well as being less than mile from both the city centre and University of York.

The property, which dates back to the 1850's was formerly the herdsman's cottage for Walmgate Stray and there are the remains of outbuildings attached to the property as well as a large rear garden.

In its present format the property provides 2 small bedrooms and one reception room, although given the size and nature of the plot, there is endless scope for extension, subject of course to planning permissions being granted. The property is sold with a user clause restricting to private/main residence. i.e., can not be used as a holiday let.

## 103 Heslington Road York YO10 5BH

Leasehold Council Tax Band - B

- Grade 2 Listed Detached Cottage
- 2 Bedrooms
- Large Gardens to sides & Rear
- Sought After Central Location
- In Need Of Modernisation
- Huge Potential