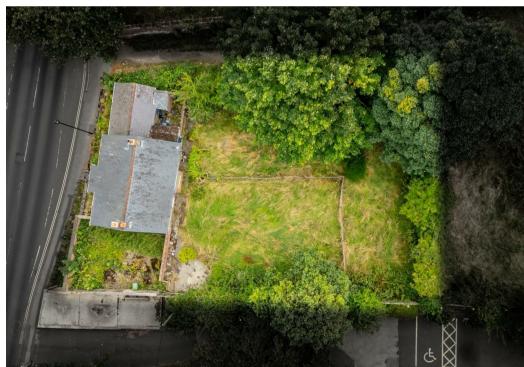

The property, which dates back to the 1850's was formerly the herdsman's cottage for Walmgate Stray and there are the remains of outbuildings attached to the property as well as a large rear garden.

In its present format the property provides 2 small bedrooms and one reception room, although given the size and nature of the plot, there is endless scope for extension, subject of course to planning permissions being granted. The property is sold with a user clause restricting to private/main residence. i.e., can not be used as a holiday let.

## 103 Heslington Road York YO10 5BH

Leasehold Council Tax Band - B

- Grade 2 Listed Detached Cottage
- 2 Bedrooms
- Large Gardens to sides & Rear
- Sought After Central Location
- In Need Of Modernisation
- Huge Potential