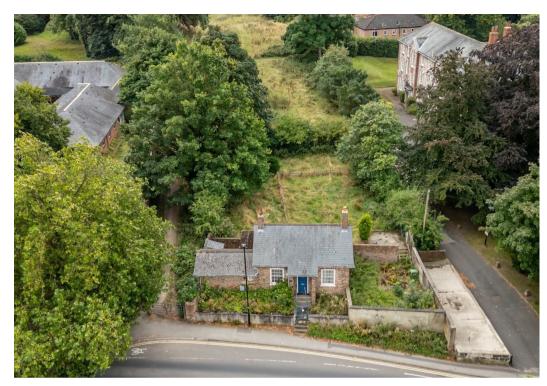

103 Heslington Road York YO10 5BH

£339,000

We are pleased to offer this grade 2 listed detached cottage situated close to a range of shops and local amenities on Heslington Road as well as being less than mile from both the city centre and University of York.

The property, which dates back to the 1850's was formerly the herdsman's cottage for Walmgate Stray and there are the remains of outbuildings attached to the property as well as a large rear garden.

In its present format the property provides 2 small bedrooms and one reception room, although given the size and nature of the plot, there is endless scope for extension, subject of course to planning permissions being granted. The property is sold with a user clause restricting to private/main residence. i.e., can not be used as a holiday let.

## 103 Heslington Road York YO10 5BH

Leasehold Council Tax Band - B

- Grade 2 Listed Detached Cottage
- 2 Bedrooms
- Large Gardens to sides & Rear
- Sought After Central Location
- In Need Of Modernisation
- Huge Potential