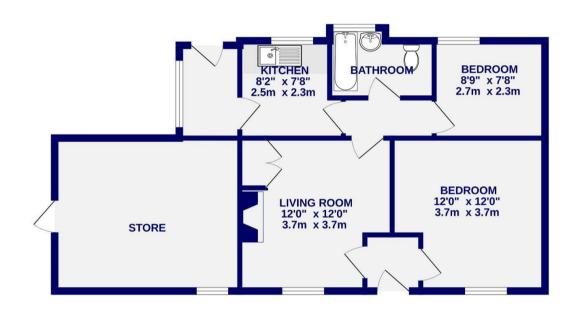

The property, which dates back to the 1850's was formerly the herdsman's cottage for Walmgate Stray and there are the remains of outbuildings attached to the property as well as a large rear garden.

In its present format the property provides 2 small bedrooms and one reception room, although given the size and nature of the plot, there is endless scope for extension, subject of course to planning permissions being granted. The property is sold with a user clause restricting to private/main residence. i.e., can not be used as a holiday let.

## TOTAL FLOOR AREA: 685 sq.ft. (63.7 sq.m.) approx.

Whist every attempt has been made to ensure the accuracy of the footplan, measurements of rooms and any other terms are approximate. If included in the plan the garagestores will form part of the overall find the plan the plan the garagestores will form part of the overall sustantially purposes only and should be used as such they appropictive purchase. The services, systems and appliances shown have not been tested and no guarantee as to their operability. Made with Metropic SQD24