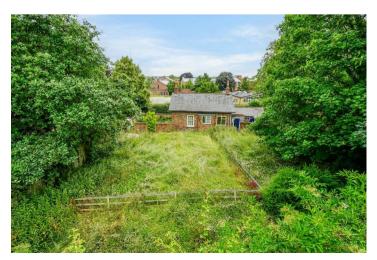

The property, which dates back to the 1850's was formerly the herdsman's cottage for Walmgate Stray and there are the remains of outbuildings attached to the property as well as a large rear garden.

In its present format the property provides 2 small bedrooms and one reception room, although given the size and nature of the plot, there is endless scope for extension, subject of course to planning permissions being granted. The property is sold with a user clause restricting to private/main residence. i.e., can not be used as a holiday let.

## 103 Heslington Road York YO10 5BH

Leasehold Council Tax Band - B

- Grade 2 Listed Detached Cottage
- 2 Bedrooms
- Large Gardens to sides & Rear
- Sought After Central Location
- In Need Of Modernisation
- Huge Potential