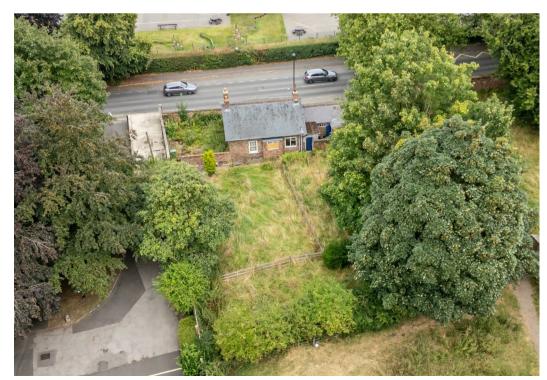

The property, which dates back to the 1850's was formerly the herdsman's cottage for Walmgate Stray and there are the remains of outbuildings attached to the property as well as a large rear garden.

In its present format the property provides 2 small bedrooms and one reception room, although given the size and nature of the plot, there is endless scope for extension, subject of course to planning permissions being granted. The property is sold with a user clause restricting to private/main residence. i.e., can not be used as a holiday let.

## 103 Heslington Road York YO10 5BH

Leasehold Council Tax Band - B

- Grade 2 Listed Detached Cottage
- 2 Bedrooms
- Large Gardens to sides & Rear
- Sought After Central Location
- In Need Of Modernisation
- Huge Potential