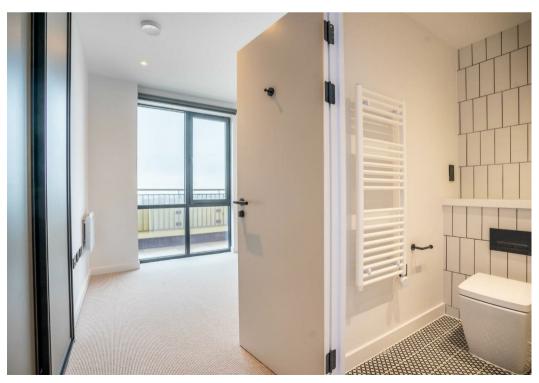

Completing the apartment is a chic bathroom featuring Vado brassware in a striking matt black finish. A Crittall-style shower screen adds an industrial chic touch, while the bath is framed in sleek matt black, equipped with a Vado thermostatic overhead and handheld shower for indulgent relaxation.