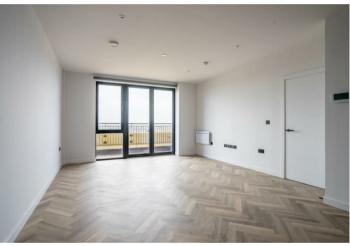

The apartment itself is meticulously planned, featuring two bedrooms and an east-facing orientation that bathes the interior in natural light throughout the day.

At the heart of the home lies the expansive open-plan kitchen, dining, and living area, characterized by high ceilings and historic design accents that exude timeless sophistication. The contemporary kitchen boasts a seamless, handle-less design, adorned with integrated Bosch appliances, and finished in an elegant matt texture.

Generous feature windows flood the space with warmth, accentuating the lime-washed oak-effect flooring laid in a classic Herringbone pattern. The result is a harmonious marriage of modern luxury and historic allure, offering residents a truly distinctive living experience.