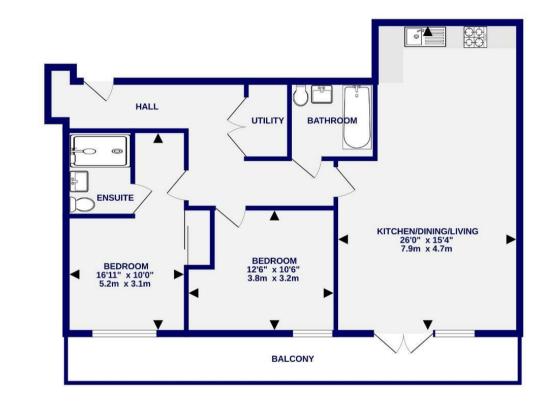

The apartment itself is meticulously planned, featuring two bedrooms and an east-facing orientation that bathes the interior in natural light throughout the day.

At the heart of the home lies the expansive open-plan kitchen, dining, and living area, characterized by high ceilings and historic design accents that exude timeless sophistication. The contemporary kitchen boasts a seamless, handle-less design, adorned with integrated Bosch appliances, and finished in an elegant matt texture.

#### 6TH FLOOR 865 sq.ft. (80.4 sq.m.) approx.

TOTALFLOOR AREA: 865 sq ft (80.4 sc m), approx. White vewy stream back serus rules to a summer the accuracy of the docatian, transamments of stroms and any other terms are approximate, it included in the prain the gregoritomer will form part of the overall for earms and in originarity its in subsolute to avair end. routing on the advanced methods and approximate and approximately in strategies and any strength and the service and its advanced strom the service and the service and the service and the service and advanced strom the service and the service accuracy and the service and service and the service and the service accuracy and the service and service and the service accuracy and and the service accuracy accuracy accuracy accuracy accuracy accuracy accuracy and the service accuracy accuracy