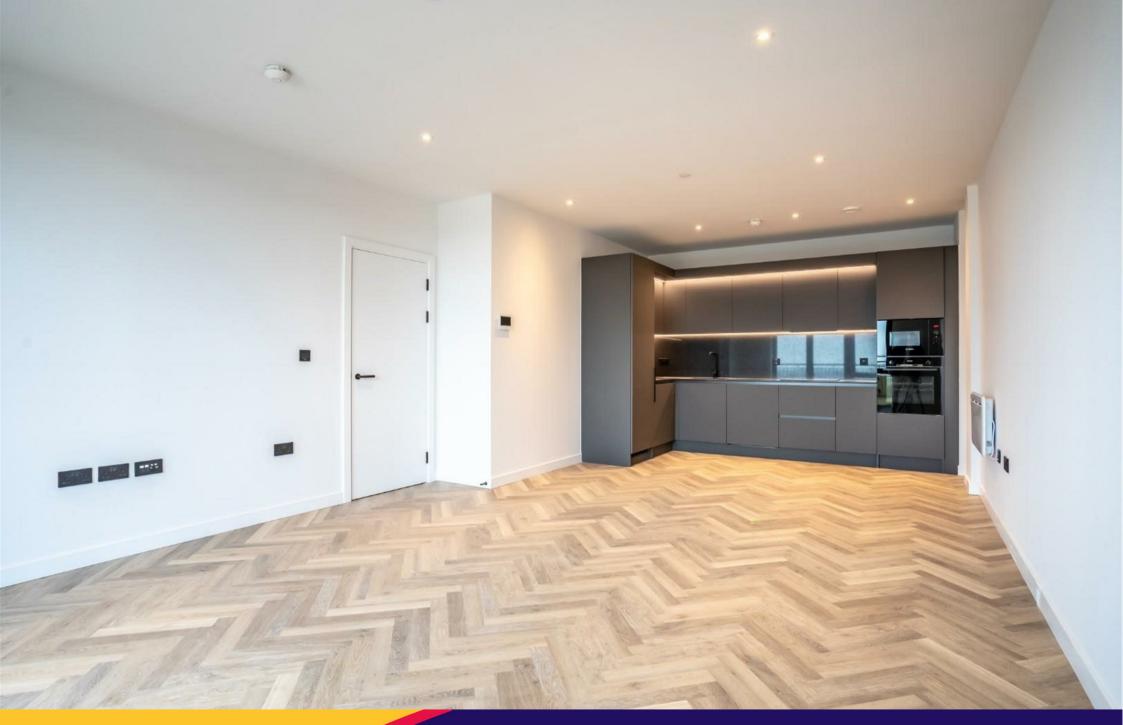

The apartment itself is meticulously planned, featuring two bedrooms and an east-facing orientation that bathes the interior in natural light throughout the day.

At the heart of the home lies the expansive open-plan kitchen, dining, and living area, characterized by high ceilings and historic design accents that exude timeless sophistication. The contemporary kitchen boasts a seamless, handle-less design, adorned with integrated Bosch appliances, and finished in an elegant matt texture.

Generous feature windows flood the space with warmth, accentuating the lime-washed oak-effect flooring laid in a classic Herringbone pattern. The result is a harmonious marriage of modern luxury and historic allure, offering residents a truly distinctive living experience.