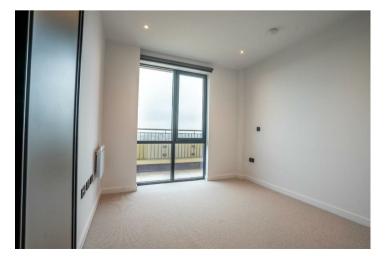

The apartment itself is meticulously planned, featuring two bedrooms and an east-facing orientation that bathes the interior in natural light throughout the day.

At the heart of the home lies the expansive open-plan kitchen, dining, and living area, characterized by high ceilings and historic design accents that exude timeless sophistication. The contemporary kitchen boasts a seamless, handle-less design, adorned with integrated Bosch appliances, and finished in an elegant matt texture.

Generous feature windows flood the space with warmth, accentuating the lime-washed oak-effect flooring laid in a classic Herringbone pattern. The result is a harmonious marriage of modern luxury and historic allure, offering residents a truly distinctive living experience.