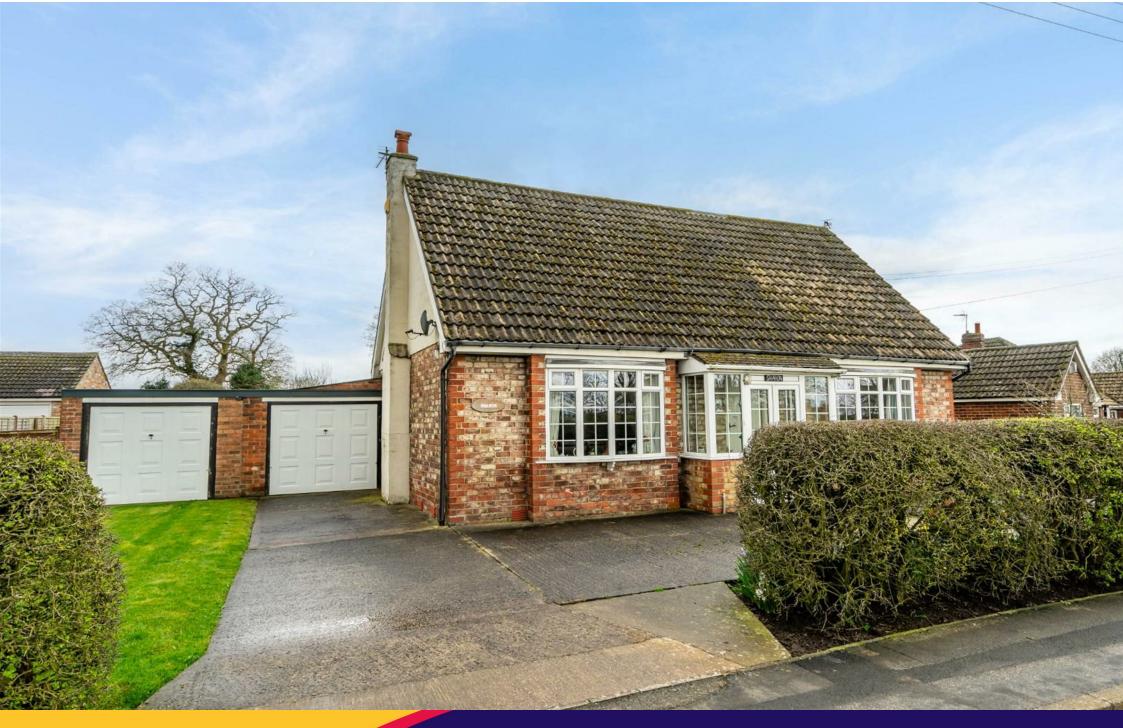

## YOZ6 6PN Knapton, York Ten Thorn Lane

Freehold Council Tax Band - D

- Superb Detached Home
- Generous Plot
- Potential For Extension Or Building
- South Facing Rear Garden
- Three Garages
- Lhree Double Bedrooms
- Two Bathrooms
- EPC- E

## £575,000

Rare to come to market of such size, is this detached three bedroom home set on a fantastic plot. Offering great scope for further extension and renovation, with the possibility of a building plot (subject to the relevant planning permissions) this property is sure to be popular among a range of buyers. Knapton is positioned to the west of York and lies just outside of Acomb. Only a short distance to the bus connections and local shops of Beckfield Lane, this property is in easy reach of a variety of amenities.

Externally are three garages, all of which benefit from power, and an extraordinary rear garden which boasts a south facing aspect. Backing onto expensive green fields, this garden not only benefits from a superb aspect, but is also private in nature. Comprising mainly of lawn, the rear garden also offers patio areas, flowerbeds and a shed set back into the corner. To the front of the property is driveway parking for multiple vehicles and access around the back.