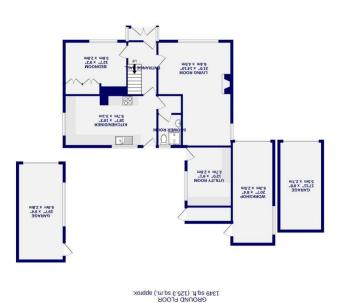

The property itself comprises of a generous reception room, which has been knocked through overtime, one ground floor bedroom, an entrance hall and porch, along with a generous fitted kitchen. Off the kitchen is a utility room and a ground floor shower room. On the first floor are two double bedrooms, both benefiting from eave storage, landing, and a generous three-piece bathroom that was once a bedroom.

Externally are three garages, all of which benefit from power, and an extraordinary rear garden which boasts a south facing aspect. Backing onto expensive green fields, this garden not only benefits from a superb aspect, but is also private in nature. Comprising mainly of lawn, the rear garden also offers patio areas, flowerbeds and a shed set back into the corner. To the front of the property is driveway parking for multiple vehicles and access around the back.