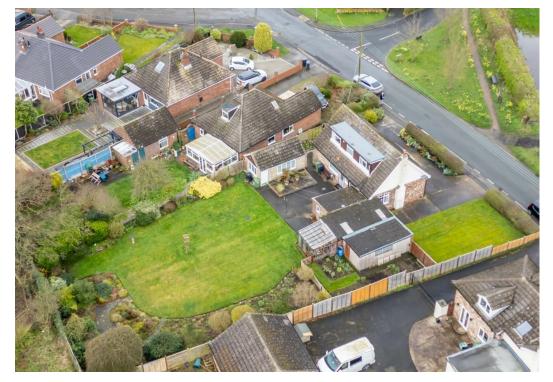

## £575,000

Rare to come to market of such size, is this detached three bedroom home set on a fantastic plot. Offering great scope for further extension and renovation, with the possibility of a building plot (subject to the relevant planning permissions) this property is sure to be popular among a range of buyers. Knapton is positioned to the west of York and lies just outside of Acomb. Only a short distance to the bus connections and local shops of Beckfield Lane, this property is in easy reach of a variety of amenities.

Externally are three garages, all of which benefit from power, and an extraordinary rear garden which boasts a south facing aspect. Backing onto expensive green fields, this garden not only benefits from a superb aspect, but is also private in nature. Comprising mainly of lawn, the rear garden also offers patio areas, flowerbeds and a shed set back into the corner. To the front of the property is driveway parking for multiple vehicles and access around the back.