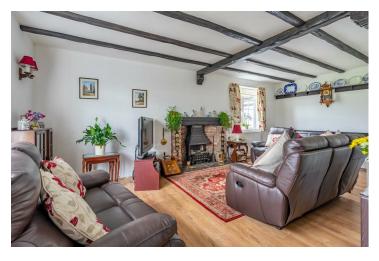

The property itself comprises of a generous reception room, which has been knocked through overtime, one ground floor bedroom, an entrance hall and porch, along with a generous fitted kitchen. Off the kitchen is a utility room and a ground floor shower room. On the first floor are two double bedrooms, both benefiting from eave storage, landing, and a generous three-piece bathroom that was once a bedroom.