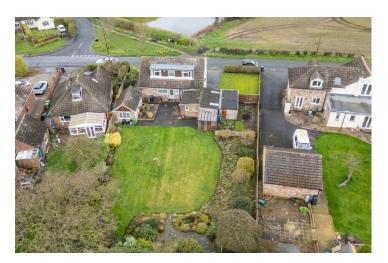

Externally are three garages, all of which benefit from power, and an extraordinary rear garden which boasts a south facing aspect. Backing onto expensive green fields, this garden not only benefits from a superb aspect, but is also private in nature. Comprising mainly of lawn, the rear garden also offers patio areas, flowerbeds and a shed set back into the corner. To the front of the property is driveway parking for multiple vehicles and access around the back.