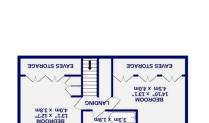

15T FLOOR 559 sq.ft. (51.9 sq.m.) approx.

The property itself comprises of a generous reception room, which has been knocked through overtime, one ground floor bedroom, an entrance hall and porch, along with a generous fitted kitchen. Off the kitchen is a utility room and a ground floor shower room. On the first floor are two double bedrooms, both benefiting from eave storage, landing, and a generous three-piece bathroom that was once a bedroom.