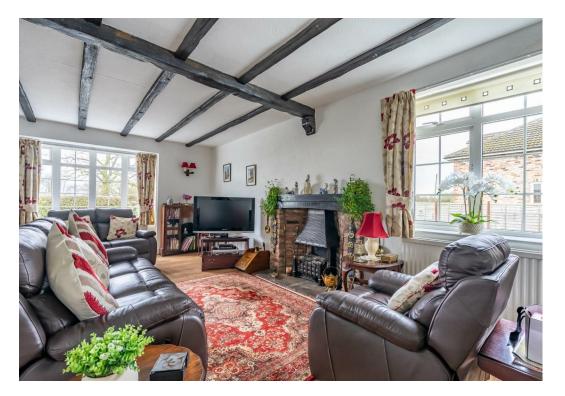

The property itself comprises of a generous reception room, which has been knocked through overtime, one ground floor bedroom, an entrance hall and porch, along with a generous fitted kitchen. Off the kitchen is a utility room and a ground floor shower room. On the first floor are two double bedrooms, both benefiting from eave storage, landing, and a generous three-piece bathroom that was once a bedroom.