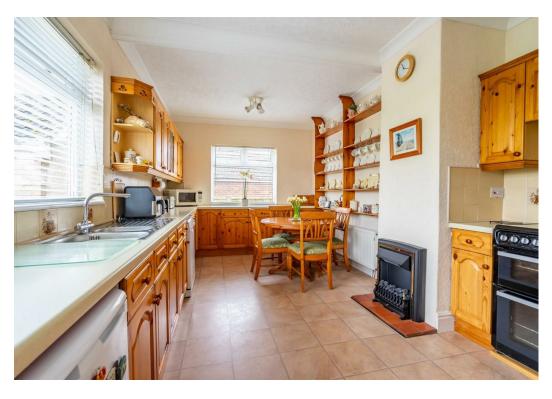

The property itself comprises of a generous reception room, which has been knocked through overtime, one ground floor bedroom, an entrance hall and porch, along with a generous fitted kitchen. Off the kitchen is a utility room and a ground floor shower room. On the first floor are two double bedrooms, both benefiting from eave storage, landing, and a generous three-piece bathroom that was once a bedroom.