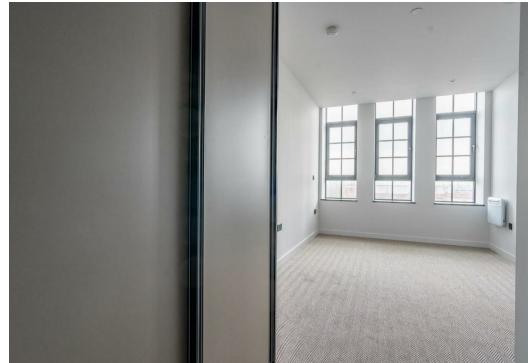

The apartment itself is meticulously planned, featuring two bedrooms and an east-facing orientation that bathes the interior in natural light throughout the day.

At the heart of the home lies the expansive open-plan kitchen, dining, and living area, characterized by high ceilings and historic design accents that exude timeless sophistication. The contemporary kitchen boasts a seamless, handle-less design, adorned with integrated Bosch appliances, and finished in an elegant matt texture.

Generous feature windows flood the space with warmth, accentuating the lime-washed oak-effect flooring laid in a classic Herringbone pattern. The result is a harmonious marriage of modern luxury and historic allure, offering residents a truly distinctive living experience.