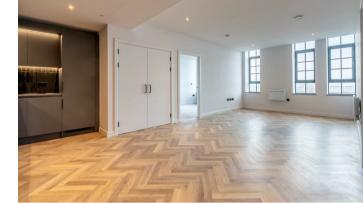

The apartment itself is meticulously planned, featuring two bedrooms and an east-facing orientation that bathes the interior in natural light throughout the day.

At the heart of the home lies the expansive open-plan kitchen, dining, and living area, characterized by high ceilings and historic design accents that exude timeless sophistication. The contemporary kitchen boasts a seamless, handle-less design, adorned with integrated Bosch appliances, and finished in an elegant matt texture.

Generous feature windows flood the space with warmth, accentuating the lime-washed oak-effect flooring laid in a classic Herringbone pattern. The result is a harmonious marriage of modern luxury and historic allure, offering residents a truly distinctive living experience.