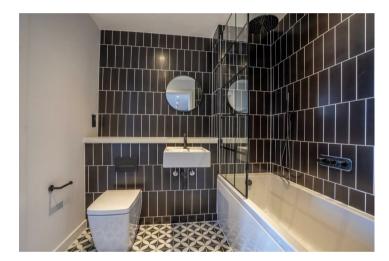

Completing the apartment is a chic bathroom featuring Vado brassware in a striking matt black finish. A Crittall-style shower screen adds an industrial chic touch, while the bath is framed in sleek matt black, equipped with a Vado thermostatic overhead and handheld shower for indulgent relaxation.