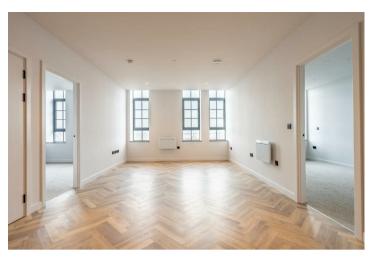

The apartment itself is meticulously planned, featuring two bedrooms and an east-facing orientation that bathes the interior in natural light throughout the day.

At the heart of the home lies the expansive open-plan kitchen, dining, and living area, characterized by high ceilings and historic design accents that exude timeless sophistication. The contemporary kitchen boasts a seamless, handle-less design, adorned with integrated Bosch appliances, and finished in an elegant matt texture.

Generous feature windows flood the space with warmth, accentuating the lime-washed oak-effect flooring laid in a classic Herringbone pattern. The result is a harmonious marriage of modern luxury and historic allure, offering residents a truly distinctive living experience.