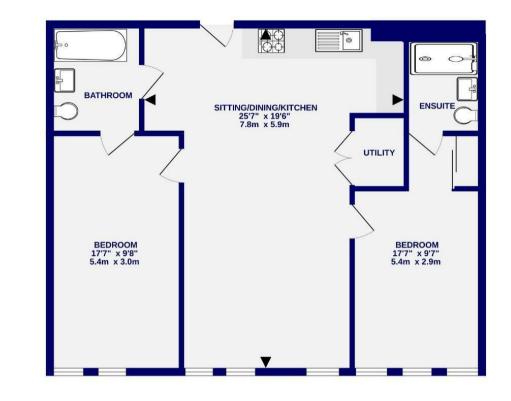

#### GROUND FLOOR 806 sq.ft. (74.8 sq.m.) approx.

Total and the second se

These particulars have been prepared as accurately and as reliably as possible, but should not be relied upon as 'statement of fact'. If there is any point which is of particular importance to you, please contact the office and we would be pleased to check the information. We have not tested any services, appliances, equipment or facilities and nothing in these particulars should be deemed to be a statement that they are in good working order, or that the property is in good structural condition or otherwise. Any areas, measurements, floor plans or distances referred to are given as a guide only and are not precise. Purchasers must satisfy themselves by inspection or by otherwise regarding the items mentioned above and as to the correctness of each of the statements contained in these particulars. No person in the employment of Ashtons has any authority to make or give any representation or warranty whatsoever in relation to this property or these particulars nor enter into any contract relating to the property on behalf of the vendor.