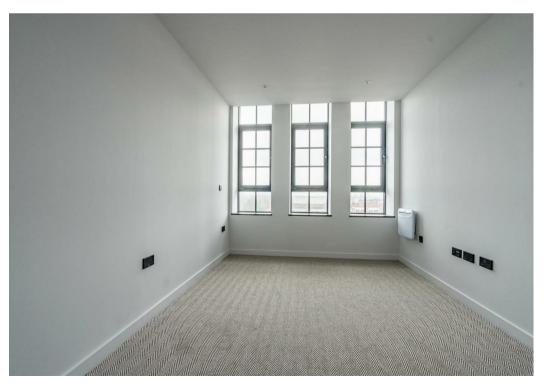

The apartment itself is meticulously planned, featuring two bedrooms and an east-facing orientation that bathes the interior in natural light throughout the day.

At the heart of the home lies the expansive open-plan kitchen, dining, and living area, characterized by high ceilings and historic design accents that exude timeless sophistication. The contemporary kitchen boasts a seamless, handle-less design, adorned with integrated Bosch appliances, and finished in an elegant matt texture.

Generous feature windows flood the space with warmth, accentuating the lime-washed oak-effect flooring laid in a classic Herringbone pattern. The result is a harmonious marriage of modern luxury and historic allure, offering residents a truly distinctive living experience.