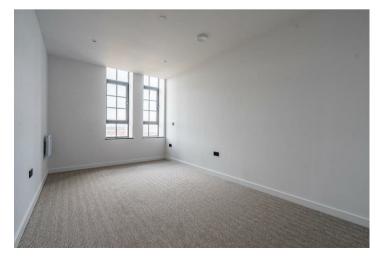

The apartment itself is meticulously planned, featuring two bedrooms and an east-facing orientation that bathes the interior in natural light throughout the day.

At the heart of the home lies the expansive open-plan kitchen, dining, and living area, characterized by high ceilings and historic design accents that exude timeless sophistication. The contemporary kitchen boasts a seamless, handle-less design, adorned with integrated Bosch appliances, and finished in an elegant matt texture.

Generous feature windows flood the space with warmth, accentuating the lime-washed oak-effect flooring laid in a classic Herringbone pattern. The result is a harmonious marriage of modern luxury and historic allure, offering residents a truly distinctive living experience.