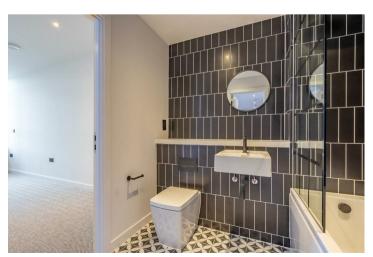

Completing the apartment is a chic bathroom featuring Vado brassware in a striking matt black finish. A Crittall-style shower screen adds an industrial chic touch, while the bath is framed in sleek matt black, equipped with a Vado thermostatic overhead and handheld shower for indulgent relaxation.