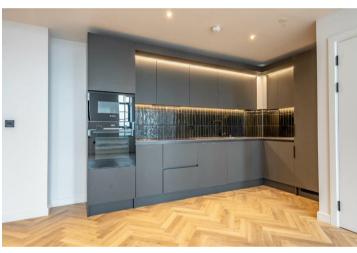

The apartment itself is meticulously planned, featuring two bedrooms and an east-facing orientation that bathes the interior in natural light throughout the day.

At the heart of the home lies the expansive open-plan kitchen, dining, and living area, characterized by high ceilings and historic design accents that exude timeless sophistication. The contemporary kitchen boasts a seamless, handle-less design, adorned with integrated Bosch appliances, and finished in an elegant matt texture.

Generous feature windows flood the space with warmth, accentuating the lime-washed oak-effect flooring laid in a classic Herringbone pattern. The result is a harmonious marriage of modern luxury and historic allure, offering residents a truly distinctive living experience.