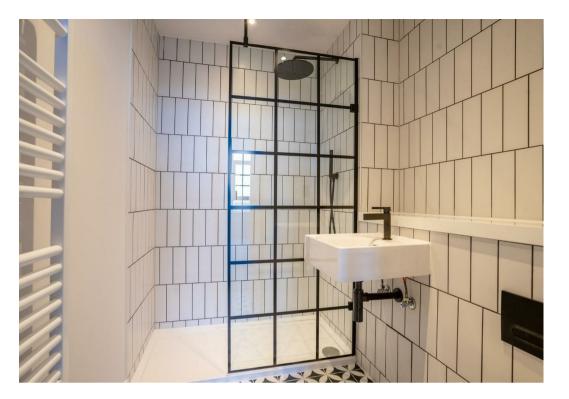

Completing the apartment is a chic bathroom featuring Vado brassware in a striking matt black finish. A Crittall-style shower screen adds an industrial chic touch, while the bath is framed in sleek matt black, equipped with a Vado thermostatic overhead and handheld shower for indulgent relaxation.