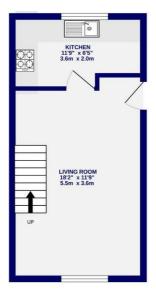

The ground floor comprises a spacious reception room, providing plenty of room for furnishings and relaxation, along with a kitchen positioned at the rear, offering white kitchen with ample storage space in complemented by dark grey worktops. Upstairs, you'll find two good-sized bedrooms and a house bathroom, ensuring comfort and convenience for occupants.

Council Tax Band- B

GROUND FLOOR 272 sq.ft. (25.3 sq.m.) approx.

1ST FLOOR 274 sq.ft. (25.5 sq.m.) approx.

TOTAL FLOOR AREA: 547 sq.ft. (5.0 s sq.m.) approx.

White every attempt has been make to consuse the accuracy of the bodying, measurements of corns and a continuous of the territorial of the state of