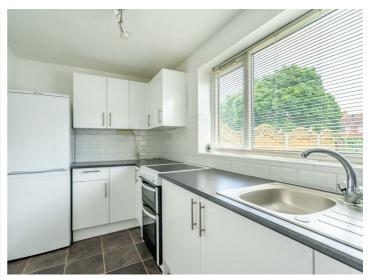

The ground floor comprises a spacious reception room, providing plenty of room for furnishings and relaxation, along with a kitchen positioned at the rear, offering white kitchen with ample storage space in complemented by dark grey worktops. Upstairs, you'll find two good-sized bedrooms and a house bathroom, ensuring comfort and convenience for occupants.