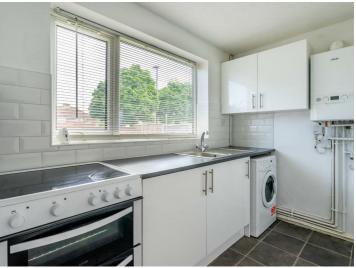

The ground floor comprises a spacious reception room, providing plenty of room for furnishings and relaxation, along with a kitchen positioned at the rear, offering white kitchen with ample storage space in complemented by dark grey worktops. Upstairs, you'll find two good-sized bedrooms and a house bathroom, ensuring comfort and convenience for occupants.