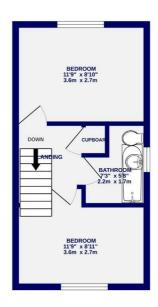

The ground floor comprises a spacious reception room, providing plenty of room for furnishings and relaxation, along with a kitchen positioned at the rear, offering white kitchen with ample storage space in complemented by dark grey worktops. Upstairs, you'll find two good-sized bedrooms and a house bathroom, ensuring comfort and convenience for occupants.

Council Tax Band- B

GROUND FLOOR 272 sq.ft. (25.3 sq.m.) approx.

1ST FLOOR 274 sq.ft. (25.5 sq.m.) approx.

TOTAL FLOOR AREA: 547 sq.ft. (5.0 s sq.m.) approx.

White every attempt has been make to consuse the accuracy of the bodying, measurements of corns and a continuous of the territorial of the state of