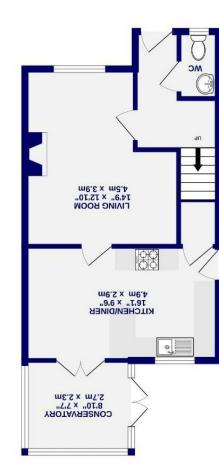

GROUND FLOOR 474 sq.ft. (44.1 sq.m.) approx.

## Morehall Close , York YO30 4WA

£325,000

3

Welcome to this charming property nestled in the highly sought-after area of Clifton Moor. As you step through the welcoming entrance hall, The lounge offers a cosy retreat, perfect for relaxation or entertaining guests, while the well-appointed kitchen/diner boasts ample counter space and a delightful dining area. The rear conservatory over looks the private garden and is a multi functional reception space. Conveniently, a W/C is located just off the entrance hall.