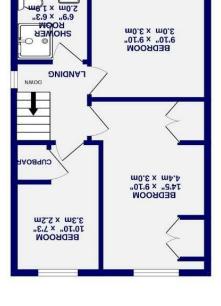

- Modern Kitchen
- Sought Affer Location
- Open Plan Dining / Kitchen
  - · Driveway & Garage
    - Three Bedrooms

  - Semi Detached House

O - bned xeT lionuoO

Freehold

AWA OEOY , York Morehall Close

15T FLOOR 391 sq.ft. (36.3 sq.m.) approx.

Venturing upstairs, three generously sized bedrooms await, each with its own distinctive character. A conveniently placed shower room completes the first floor, ensuring practicality alongside comfort.