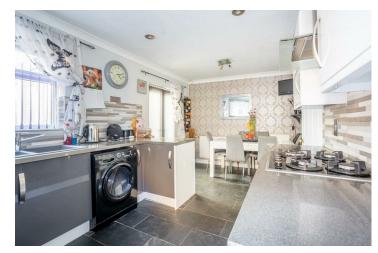

- Modern Kitchen
- Sought Affer Location
- Open Plan Dining / Kitchen
  - · Driveway & Garage
    - Three Bedrooms

  - Semi Detached House

O - bned xeT lionuoO

Freehold

AWA OEOY , York Morehall Close

15T FLOOR 391 sq.ft. (36.3 sq.m.) approx.

## Morehall Close , York YO30 4WA

£325,000

3

Welcome to this charming property nestled in the highly sought-after area of Clifton Moor. As you step through the welcoming entrance hall, The lounge offers a cosy retreat, perfect for relaxation or entertaining guests, while the well-appointed kitchen/diner boasts ample counter space and a delightful dining area. The rear conservatory over looks the private garden and is a multi functional reception space. Conveniently, a W/C is located just off the entrance hall.