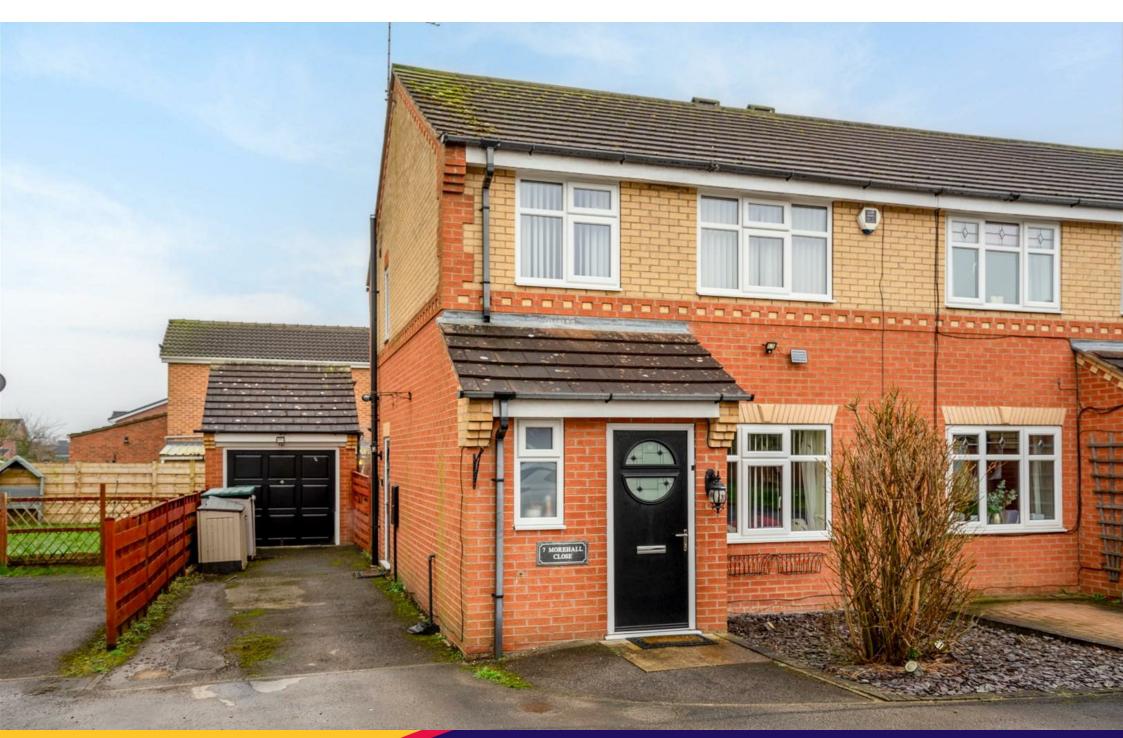

## Morehall Close , York YO30 4WA

£325,000

3

Welcome to this charming property nestled in the highly sought-after area of Clifton Moor. As you step through the welcoming entrance hall, The lounge offers a cosy retreat, perfect for relaxation or entertaining guests, while the well-appointed kitchen/diner boasts ample counter space and a delightful dining area. The rear conservatory over looks the private garden and is a multi functional reception space. Conveniently, a W/C is located just off the entrance hall.

Outside, this property presents a range of appealing features. A garage offers ample storage, complemented by the convenience of a driveway for off-road parking. The rear garden is a tranquil retreat, ideal for outdoor pursuits, gardening, or simply unwinding amidst nature's beauty.