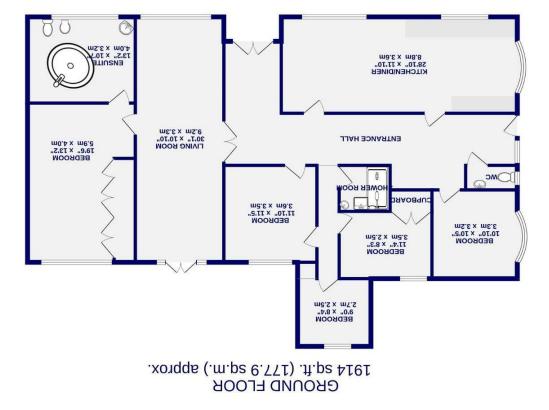

## YOZ3 3TE Cobmanthorpe, York Temple Lane

Freehold Council Tax Band - G

- · Large Detached Family Bungalow
- Plot Of Approx ].5 Acres
- 5 Bedrooms & 3 Bathrooms
- Large Living/Dining kitchen
- Separate Sitting Room & Reception
- Double Garage
- EbC-E

## Offers In The Region Of £750 000

We offer this rare opportunity to acquire this magnificent and impressive detached family home set in this prominent location in grounds of approximately 1.5 Acres.

The property offers large 5 bedroom accommodation as a true bungalow, which obviously leaves scope for the possible development of the large roof void for further accommodation should this be required.