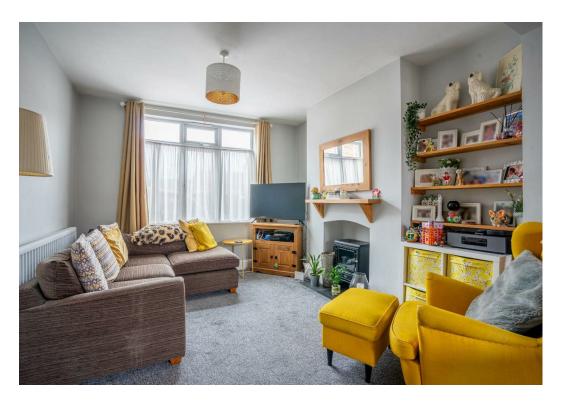

3'2W × 3'3W 11,6" × 10,11" LIVING ROOM

property on behalf of the vendor.

ps 2.77) .#.ps 268 : A3RA ROOJA JATO

MOOAD 15'11 × "1'21 m<sup>4</sup>.5 × m∂.4 m<sup>4</sup>.5 × m∂.4

Ashtons

The cottage offers spacious and well appointed living accommodation on two floors with a good size rear garden as well as parking to the front. The accommodation includes 2 reception rooms which have been opened up to provide one large living space, large kitchen, a first floor bathroom with separate shower and 2 double bedrooms.