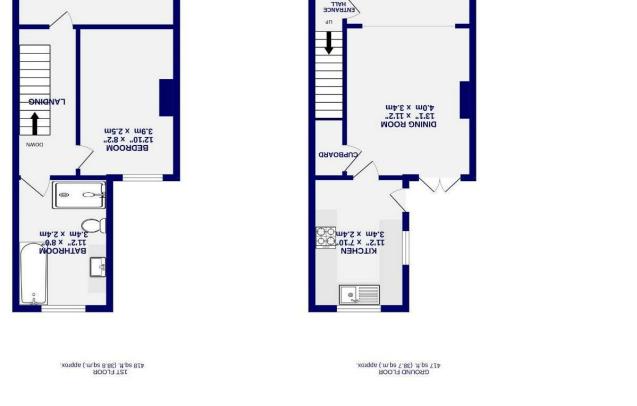

3'2W × 3'3W 11,6" × 10,11" LIVING ROOM

property on behalf of the vendor.

ps 2.77) .#.ps 268 : A3RA ROOJA JATO

MOOAD 15'11 × "1'21 m<sup>4</sup>.5 × m∂.4 m<sup>4</sup>.5 × m∂.4

Ashtons

The cottage offers spacious and well appointed living accommodation on two floors with a good size rear garden as well as parking to the front. The accommodation includes 2 reception rooms which have been opened up to provide one large living space, large kitchen, a first floor bathroom with separate shower and 2 double bedrooms.