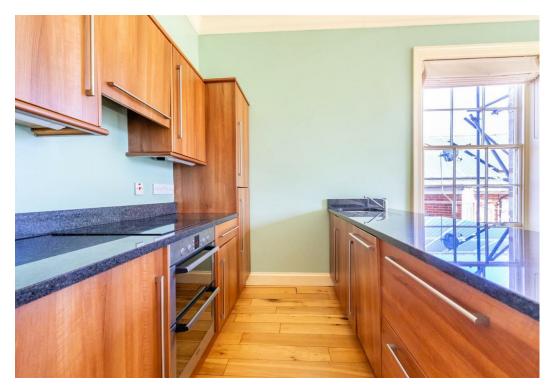

ZST FEOY , York Heworth Croft

O - bned xeT lionuo plodeseeJ

- Large One Bedroom Apartment
- Fantastic Georgian Building
- Large Open Plan Living Area
- Modern Kitchen
- · Bathroom
- Less Than A Mile From Minster
- EbC-D

## Offers Over £215,000

A large one bedroom apartment situated in this beautiful Georgian mansion, less than a mile from the city centre.

The apartment has fantastic views over the gardens and enjoys a quiet location for such a central location. The accommodation includes a large open plan living area, with kitchen at one end as well as a large double bedroom and bathroom.

The property offers an ideal investment or first time purchase, offering spacious living accommodation with a wealth of charm and character.

This property does not include parking.

Leasehold Length of lease 982 Ground rent £348.00 per annum Ground rent review period- N/A Service charge £1440.00 Service charge review period- Yearly