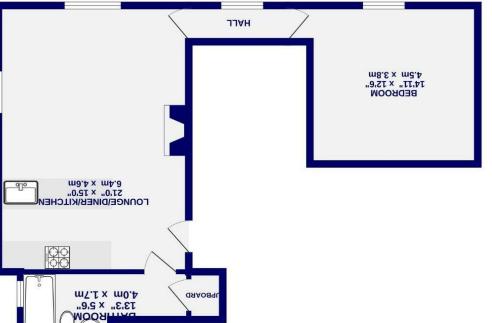

HALL BEDROOM 14'11" × 12'6" 4.5m × 3.8m 510" × 150" 510" × 150" 2010GE/DINEB/KITCHEI

572 sq.ft. (53.2 sq.m.) approx. **GROUND FLOOR** 

property on behalf of the vendor. statements contained in these particulars. No person in the employment of Ashtons has any authority to make or give any representation or warranty whatsoever in relation to this property or these particulars nor enter into any contract relating to the information. We have not tested any services, appliances, equipment or facilities and nothing in these particulars should be deemed to be a statement that they are in good working order, or that the property is in good structural condition or otherwise. Purchasers must satisfy themselves by inspection or by otherwise regarding the items mentioned above and as to the correctness of each of the These particulars have been prepared as accurately and services but should not be relied upon set to check the child is any point which is of particulars have to strice and we would be pleased to check the