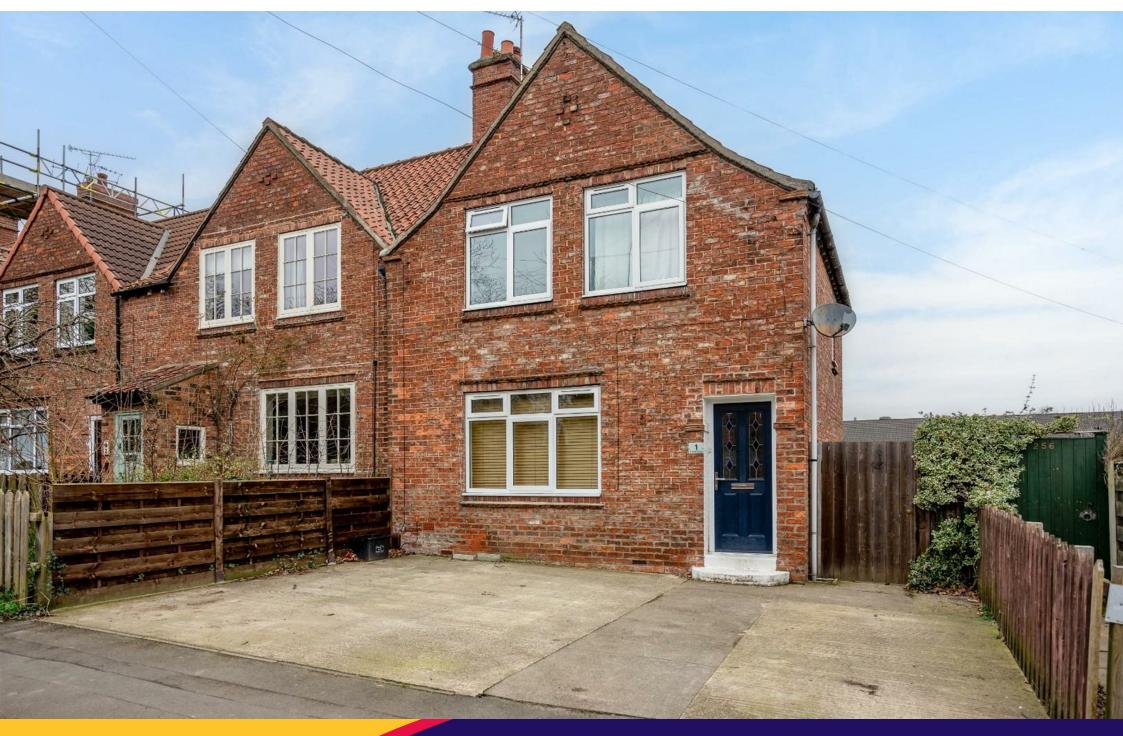

## YOJO 4PB Fulford, York Fulford Cross

Freehold Council Tax Band - B

- Extended End Town House
- Three Well Proportioned Bedrooms
- Large Lounge
- Dining Room & Stunning Extended Kitchen
- Off Street Parking
- Lovely Rear Garden
- Well Presented
- Great Location
- Ebc D

## Fulford Cross Fulford, York YO10 4PB

£375,000

An extended THREE bedroom end town house which is well presented and in a great location.

This lovely property has a homely feel and briefly comprises; entrance hall, lounge, dining room, rear lobby and ground floor W.C. The dining room has open access to a stunning extended fitted kitchen which has a Velux window and French doors opening on to the lovely garden.

To the first floor there are three well proportioned bedrooms and a family bathroom.

Externally to the front there is a driveway which provides off street parking and to the rear, the well maintained garden is predominantly laid to lawn with planted borders and a paved patio with a raised ornamental pond. There is also a timber shed and timber workshop.