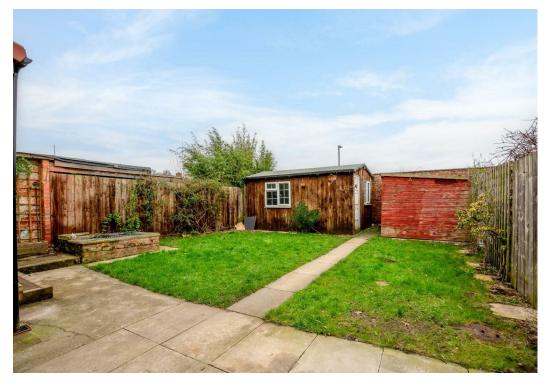

To the first floor there are three well proportioned bedrooms and a family bathroom.

Externally to the front there is a driveway which provides off street parking and to the rear, the well maintained garden is predominantly laid to lawn with planted borders and a paved patio with a raised ornamental pond. There is also a timber shed and timber workshop.