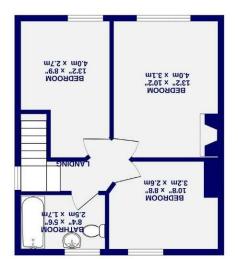

To the first floor there are three well proportioned bedrooms and a family bathroom.

Externally to the front there is a driveway which provides off street parking and to the rear, the well maintained garden is predominantly laid to lawn with planted borders and a paved patio with a raised ornamental pond. There is also a timber shed and timber workshop.