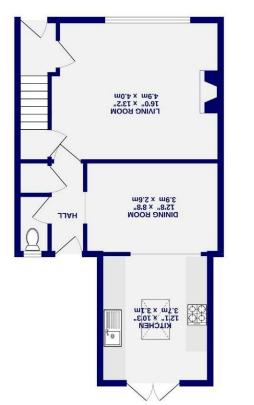

## Fulford Cross Fulford, York YO10 4PB

£375,000

An extended THREE bedroom end town house which is well presented and in a great location.

This lovely property has a homely feel and briefly comprises; entrance hall, lounge, dining room, rear lobby and ground floor W.C. The dining room has open access to a stunning extended fitted kitchen which has a Velux window and French doors opening on to the lovely garden.

To the first floor there are three well proportioned bedrooms and a family bathroom.

Externally to the front there is a driveway which provides off street parking and to the rear, the well maintained garden is predominantly laid to lawn with planted borders and a paved patio with a raised ornamental pond. There is also a timber shed and timber workshop.