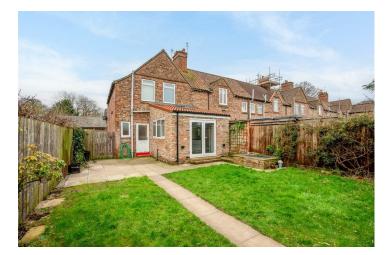

To the first floor there are three well proportioned bedrooms and a family bathroom.

Externally to the front there is a driveway which provides off street parking and to the rear, the well maintained garden is predominantly laid to lawn with planted borders and a paved patio with a raised ornamental pond. There is also a timber shed and timber workshop.