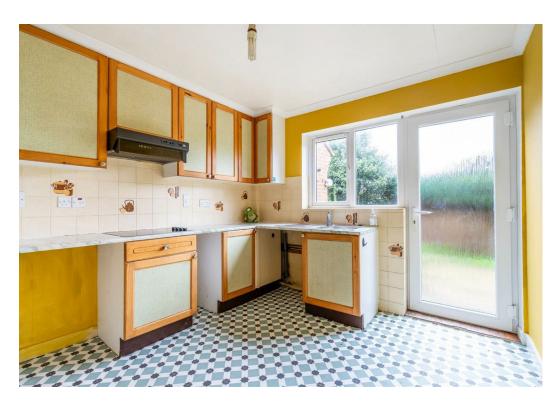

On the ground floor the property comprises an entrance hall leading through to the bright and very spacious dual aspect lounge with French doors leading on to the rear garden. Additionally to the ground floor is a formal dining room and a separate breakfast kitchen, these have the potential to be combined into one kitchen/dining space with the necessary works. Completing the ground floor is a cloakroom W.C. On the first floor are four good size bedrooms and a family bathroom.