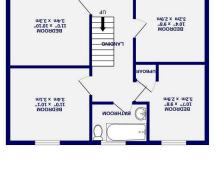

On the ground floor the property comprises an entrance hall leading through to the bright and very spacious dual aspect lounge with French doors leading on to the rear garden. Additionally to the ground floor is a formal dining room and a separate breakfast kitchen, these have the potential to be combined into one kitchen/dining space with the necessary works. Completing the ground floor is a cloakroom W.C. On the first floor are four good size bedrooms and a family bathroom.