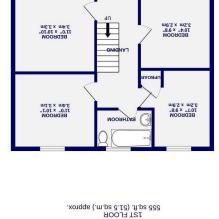

On the ground floor the property comprises an entrance hall leading through to the bright and very spacious dual aspect lounge with French doors leading on to the rear garden. Additionally to the ground floor is a formal dining room and a separate breakfast kitchen, these have the potential to be combined into one kitchen/dining space with the necessary works. Completing the ground floor is a cloakroom W.C. On the first floor are four good size bedrooms and a family bathroom.