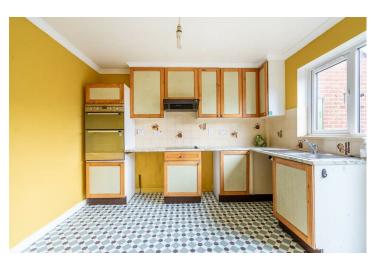

On the ground floor the property comprises an entrance hall leading through to the bright and very spacious dual aspect lounge with French doors leading on to the rear garden. Additionally to the ground floor is a formal dining room and a separate breakfast kitchen, these have the potential to be combined into one kitchen/dining space with the necessary works. Completing the ground floor is a cloakroom W.C. On the first floor are four good size bedrooms and a family bathroom.