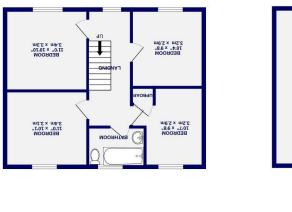

On the ground floor the property comprises an entrance hall leading through to the bright and very spacious dual aspect lounge with French doors leading on to the rear garden. Additionally to the ground floor is a formal dining room and a separate breakfast kitchen, these have the potential to be combined into one kitchen/dining space with the necessary works. Completing the ground floor is a cloakroom W.C. On the first floor are four good size bedrooms and a family bathroom.