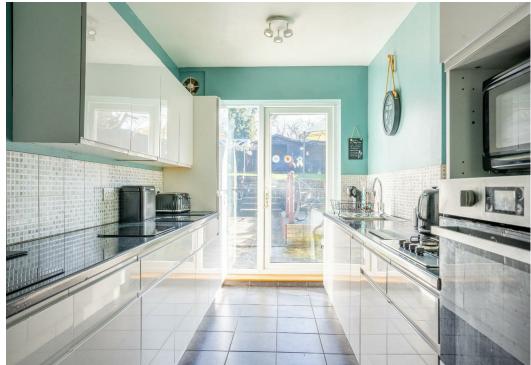

The property has been extended to the side and rear on the ground floor, creating two receptions rooms, a front sitting room with bay window and a rear lounge with feature fireplace and sliding doors onto the conservatory. A separate modern kitchen and generous utility offer the potential for an open plan dining space subject to the necessary works and the original integral garage has been converted to create a ground floor bedroom or storage room. To the first floor are four bedrooms, a family bathroom and the rear double storey extension allows for an ensuite bathroom to the main bedroom.