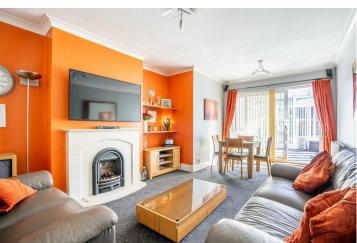

The property has been extended to the side and rear on the ground floor, creating two receptions rooms, a front sitting room with bay window and a rear lounge with feature fireplace and sliding doors onto the conservatory. A separate modern kitchen and generous utility offer the potential for an open plan dining space subject to the necessary works and the original integral garage has been converted to create a ground floor bedroom or storage room. To the first floor are four bedrooms, a family bathroom and the rear double storey extension allows for an ensuite bathroom to the main bedroom.