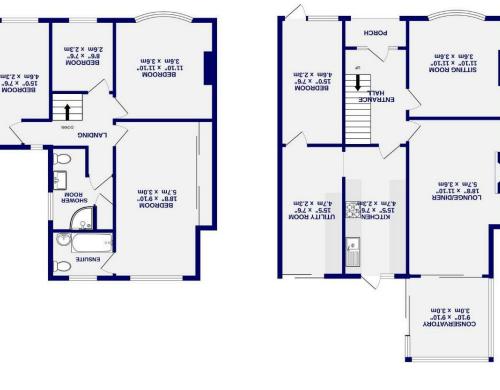

YOZ4 3HD Acomb, York Askham Lane

TOTAL FLOOR AREA: 1587 sq.ft. (147.4 sq.m.) approx.

1ST FLOOR .xorqqs (.m.ps 0.4.6) .fl.ps 986

GROUND FLOOR 897 sq.ft. (83.4 sq.m.) approx.

The property has been extended to the side and rear on the ground floor, creating two receptions rooms, a front sitting room with bay window and a rear lounge with feature fireplace and sliding doors onto the conservatory. A separate modern kitchen and generous utility offer the potential for an open plan dining space subject to the necessary works and the original integral garage has been converted to create a ground floor bedroom or storage room. To the first floor are four bedrooms, a family bathroom and the rear double storey extension allows for an ensuite bathroom to the main bedroom.