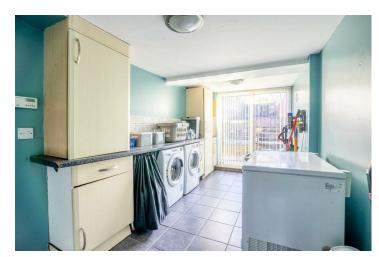

The property has been extended to the side and rear on the ground floor, creating two receptions rooms, a front sitting room with bay window and a rear lounge with feature fireplace and sliding doors onto the conservatory. A separate modern kitchen and generous utility offer the potential for an open plan dining space subject to the necessary works and the original integral garage has been converted to create a ground floor bedroom or storage room. To the first floor are four bedrooms, a family bathroom and the rear double storey extension allows for an ensuite bathroom to the main bedroom.