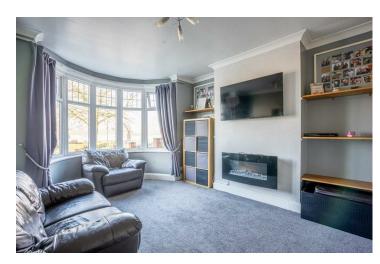

The property has been extended to the side and rear on the ground floor, creating two receptions rooms, a front sitting room with bay window and a rear lounge with feature fireplace and sliding doors onto the conservatory. A separate modern kitchen and generous utility offer the potential for an open plan dining space subject to the necessary works and the original integral garage has been converted to create a ground floor bedroom or storage room. To the first floor are four bedrooms, a family bathroom and the rear double storey extension allows for an ensuite bathroom to the main bedroom.