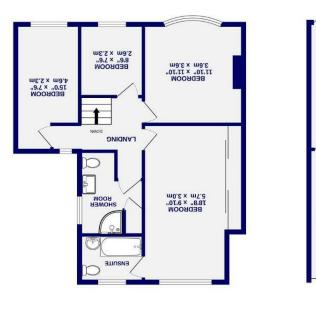

The property has been extended to the side and rear on the ground floor, creating two receptions rooms, a front sitting room with bay window and a rear lounge with feature fireplace and sliding doors onto the conservatory. A separate modern kitchen and generous utility offer the potential for an open plan dining space subject to the necessary works and the original integral garage has been converted to create a ground floor bedroom or storage room. To the first floor are four bedrooms, a family bathroom and the rear double storey extension allows for an ensuite bathroom to the main bedroom.